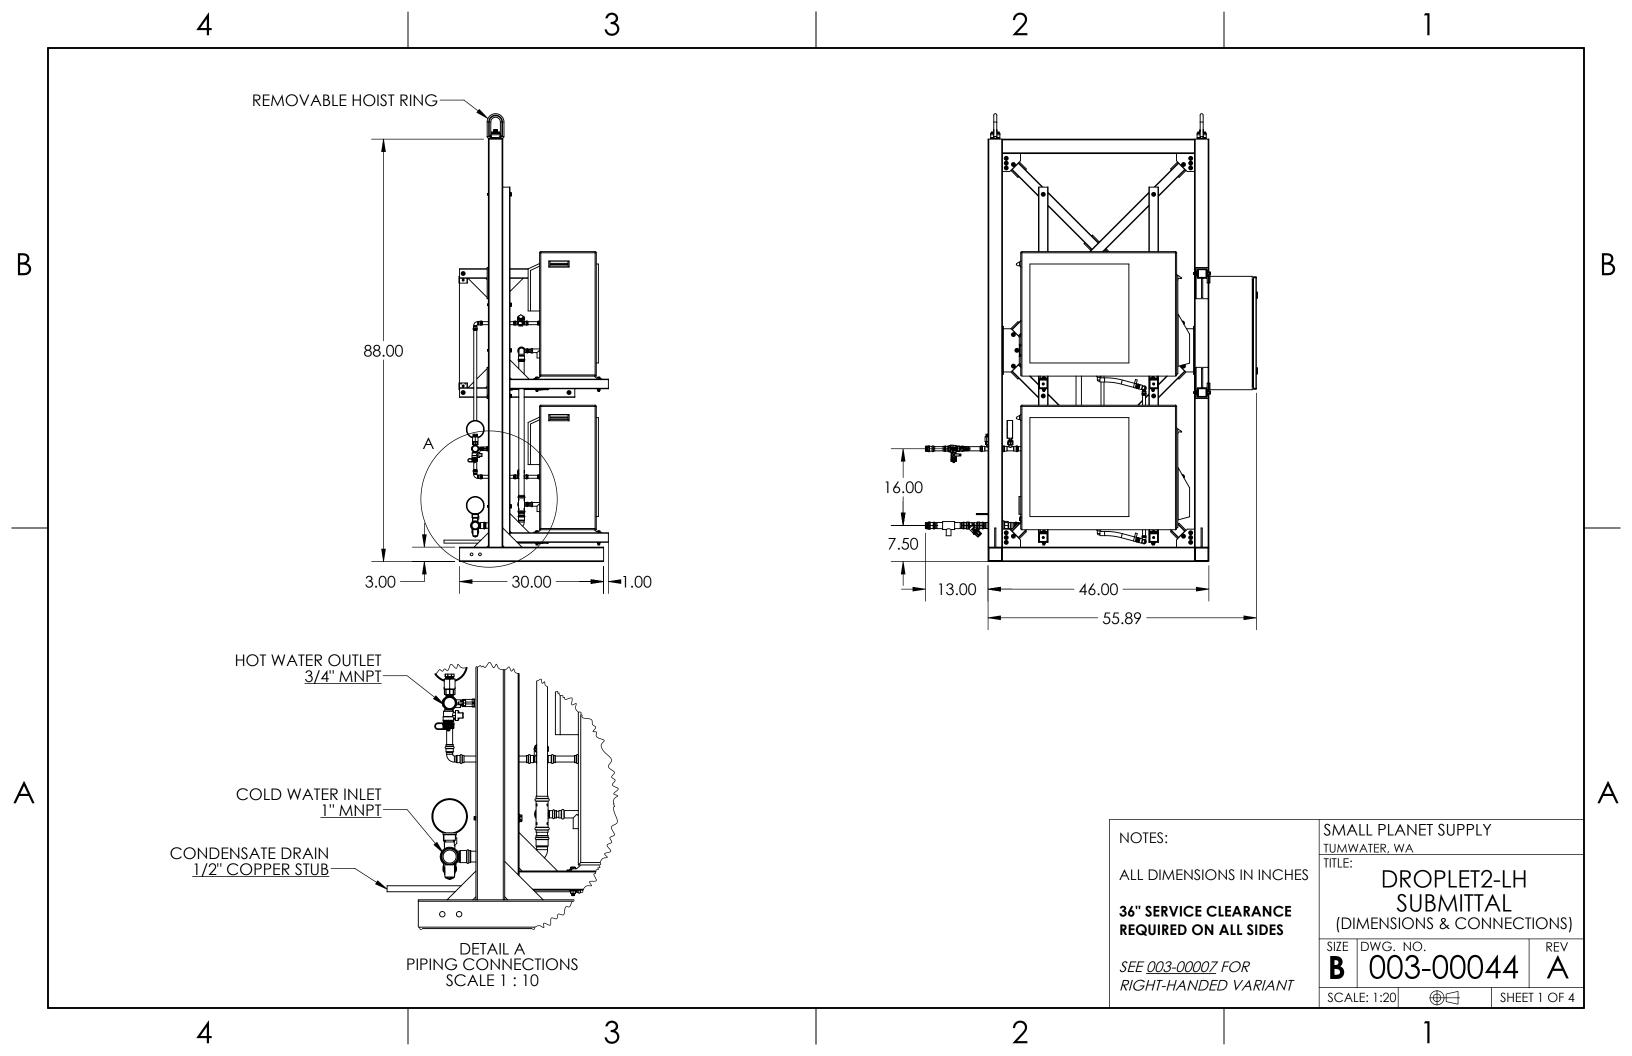

### FIELD CONNECTIONS

|                 | LINE              |                     |
|-----------------|-------------------|---------------------|
| ELECTRICAL      | NEUTRAL           |                     |
|                 | GROUND            |                     |
|                 | HOT WATER OUTLET  | 3/4" MNPT           |
| <u>PLUMBING</u> | COLD WATER SUPPLY | 1" MNPT             |
|                 | CONDENSATE DRAINS | 1/2" COPPER<br>STUB |