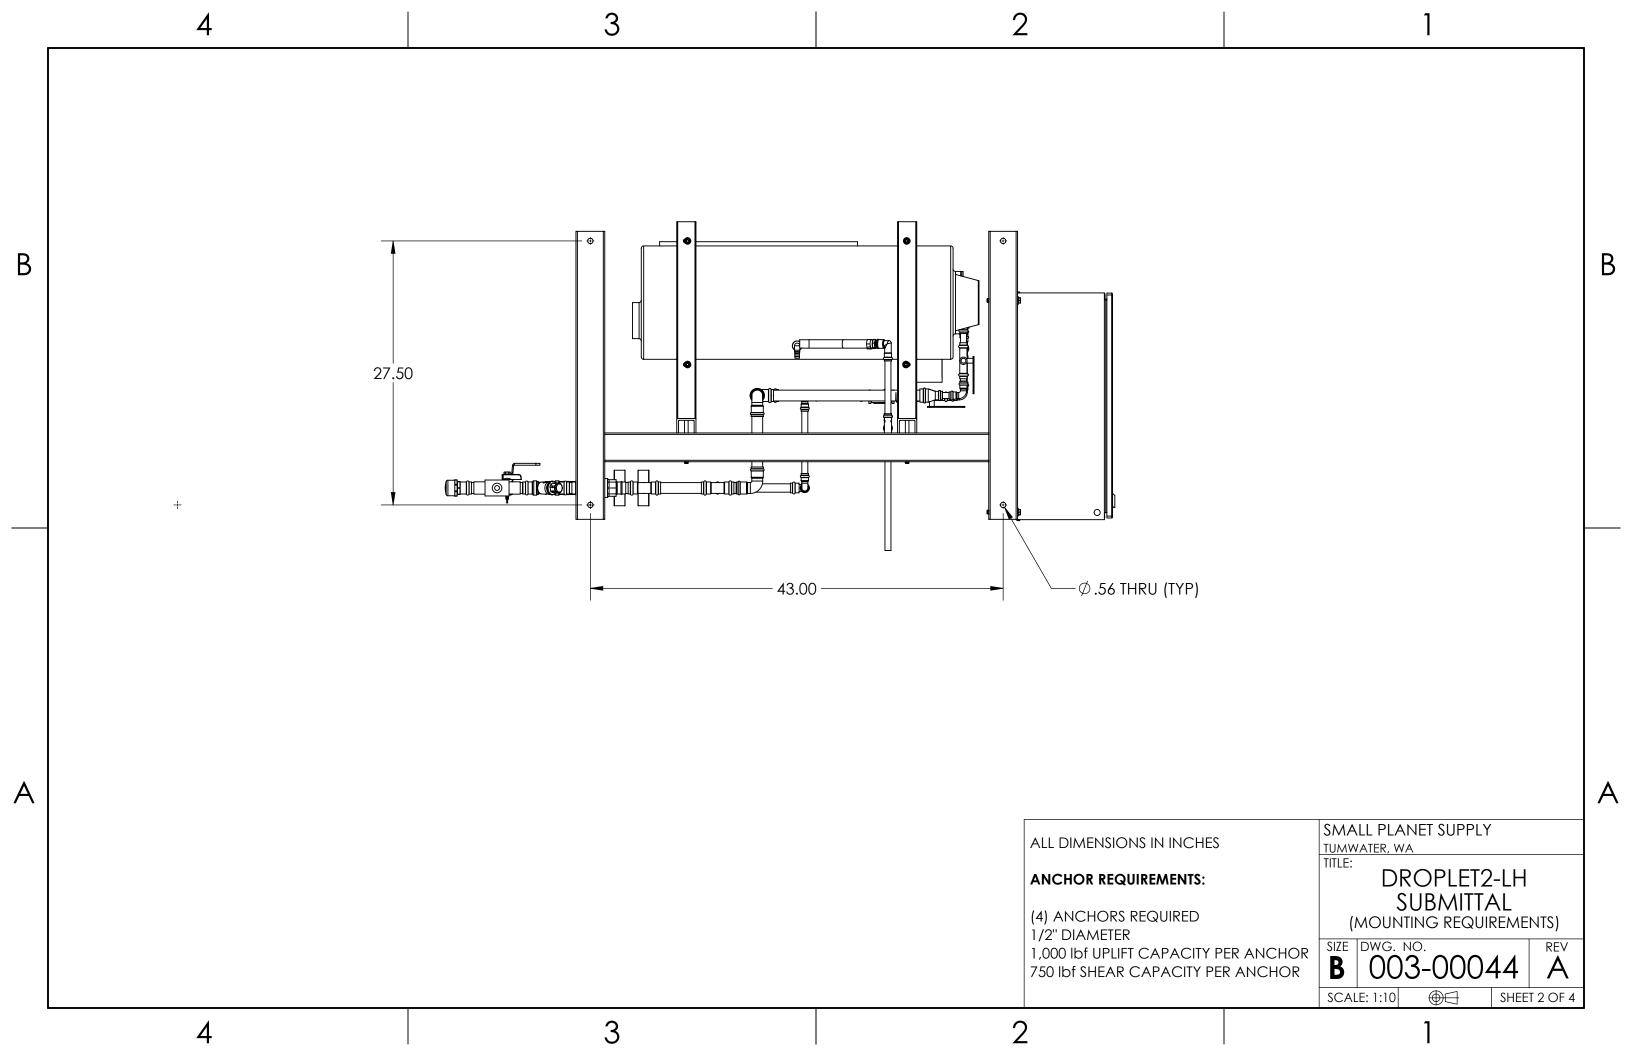

#### **MOUNTING ANCHORS**

| DIAMETER                      | 1/2"  |
|-------------------------------|-------|
| UPLIFT/PULLOUT CAPACITY [lbf] | 1,000 |
| SHEAR CAPACITY [lbf]          | 750   |
| NO. OF ANCHORS REQUIRED       | 4     |