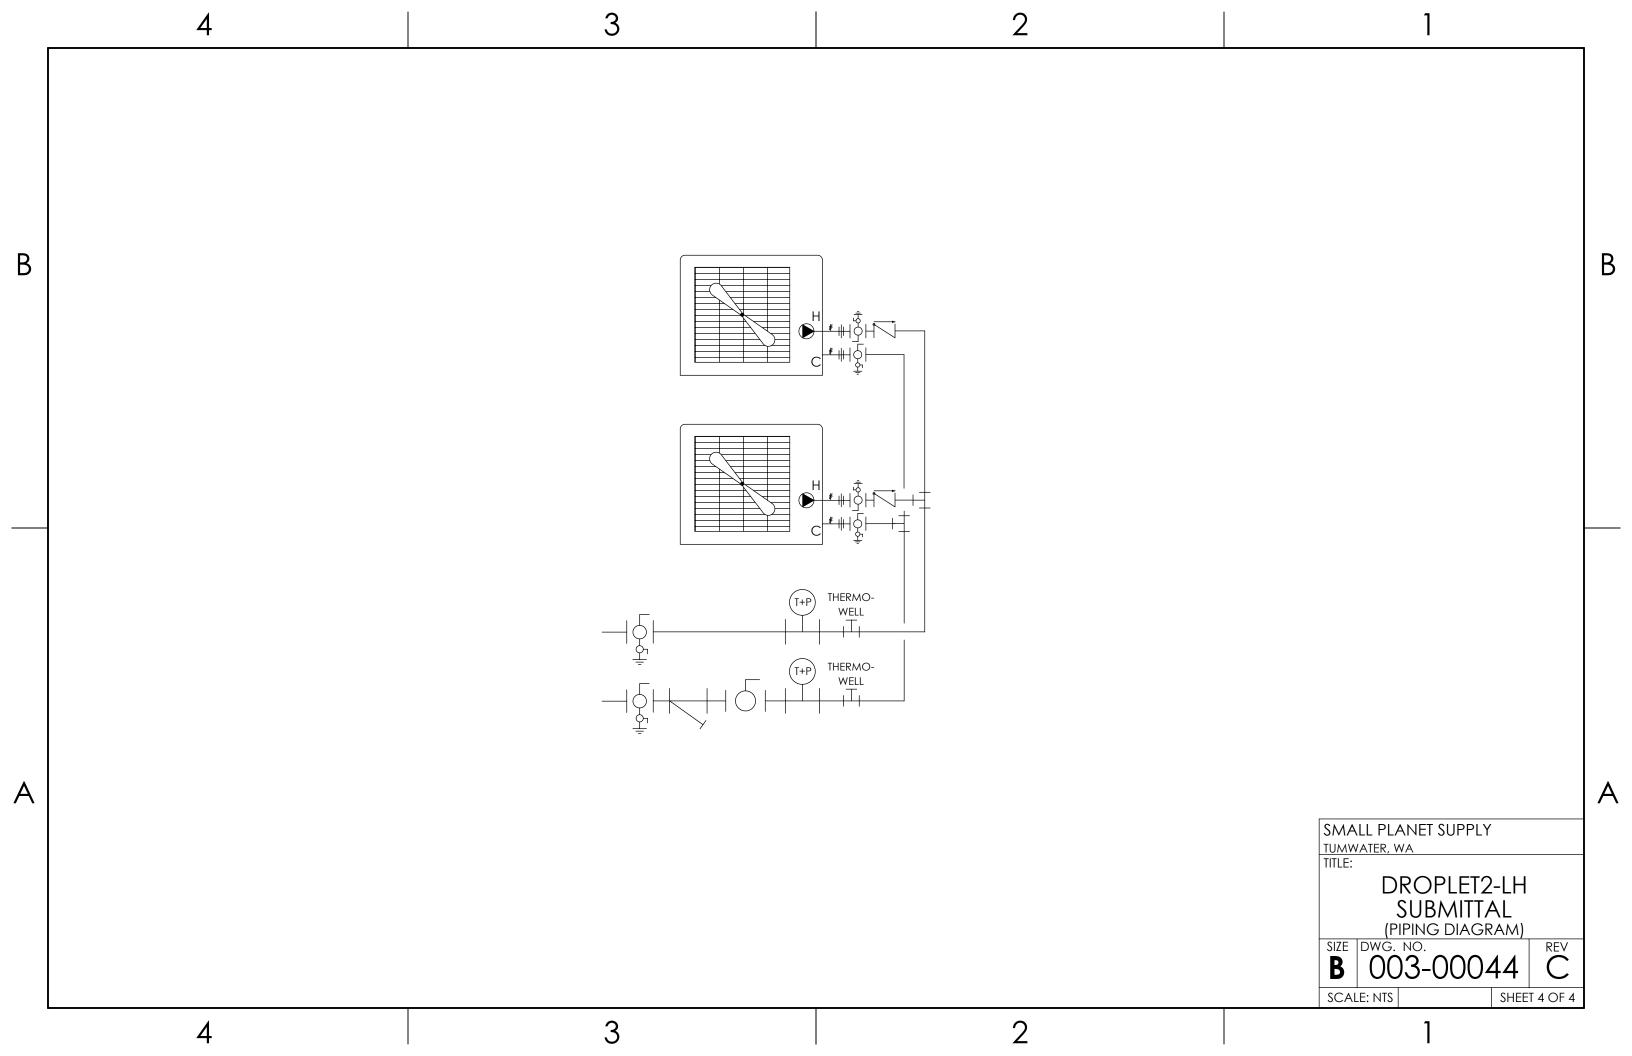

# **COMPONENT & CONSTRUCTION DETAIL**

| 20-MESH WYE-STRAINER LOCATED ON COLD SUPPLY               |
|-----------------------------------------------------------|
| INDIVIDUAL HEAT PUMP ISOLATION AND CHECK VALVES           |
| HEAT TRACE ON PIPING AND CONDENSATE DRAIN PANS (OPTIONAL) |
| POWDER-COATED STEEL FRAME                                 |
| 1-1/2" PIPE INSULATION                                    |
| TYPE K COPPER PIPING                                      |
| ONBOARD STAGING CONTROLLER                                |
| UL508A PANEL                                              |