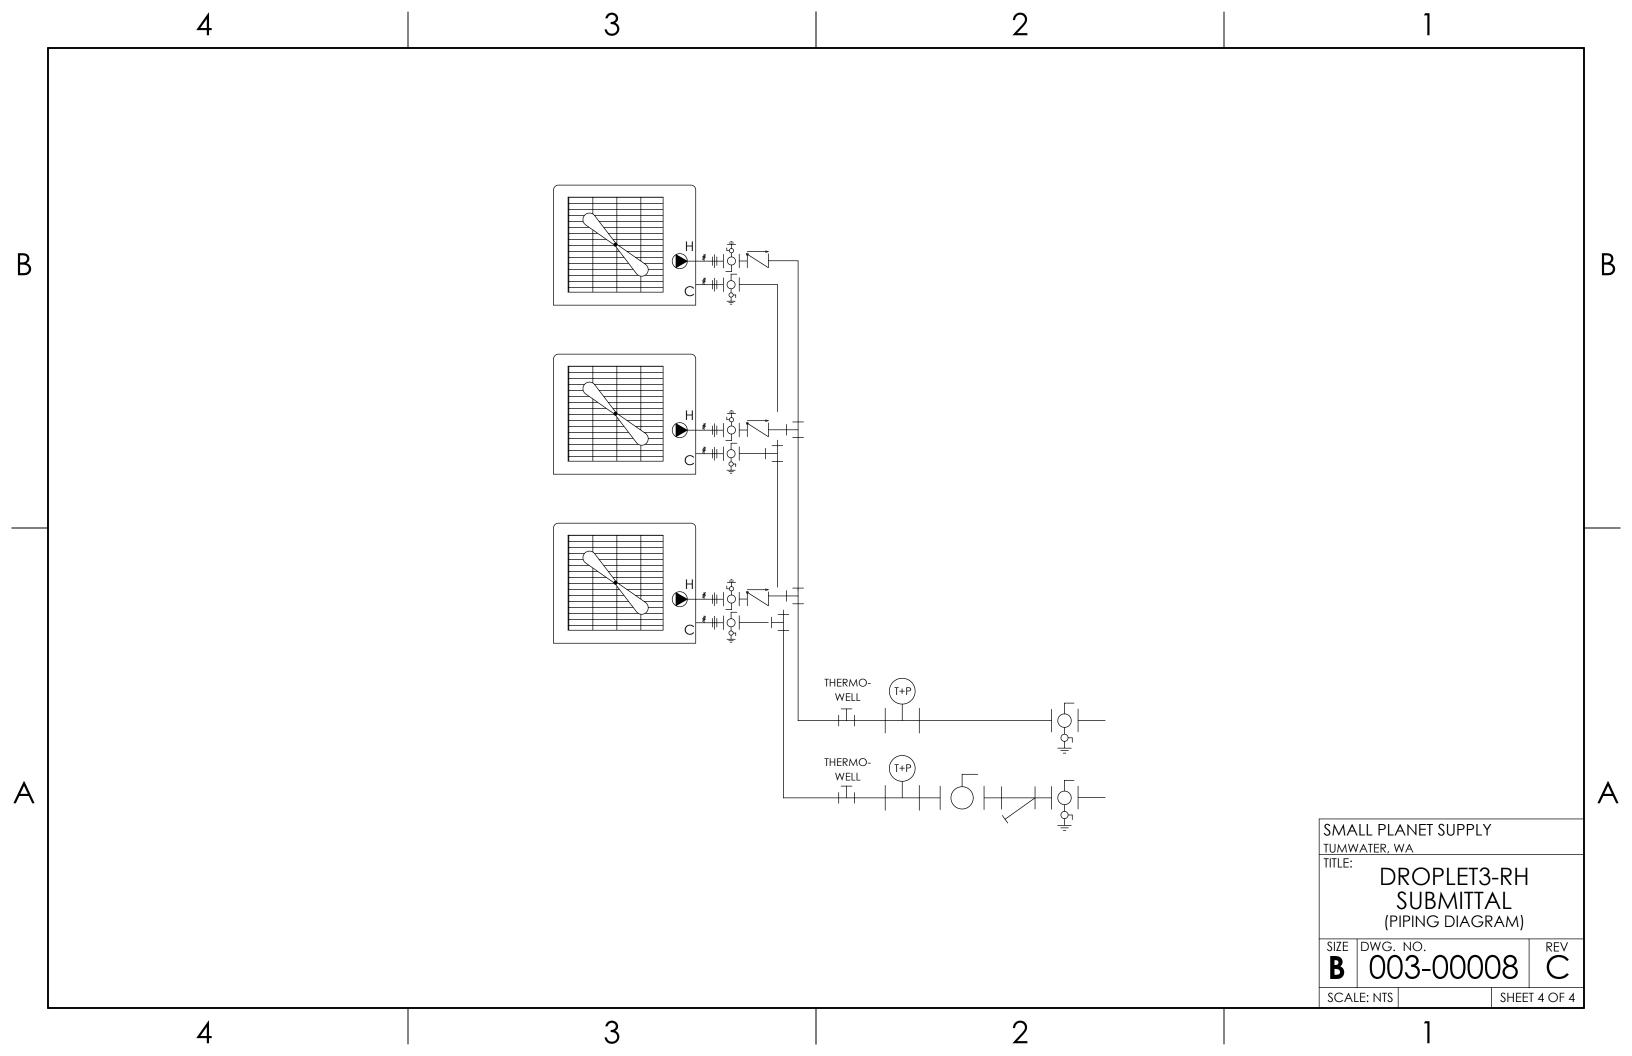

## COMPONENT & CONSTRUCTION DETAIL

| 20-MESH WYE-STRAINER LOCATED ON COLD SUPPLY               |
|-----------------------------------------------------------|
| INDIVIDUAL HEAT PUMP ISOLATION AND CHECK VALVES           |
| HEAT TRACE ON PIPING AND CONDENSATE DRAIN PANS (OPTIONAL) |
| POWDER-COATED STEEL FRAME                                 |
| 1-1/2" PIPE INSULATION                                    |
| TYPE K COPPER PIPING                                      |
| ONBOARD STAGING CONTROLLER                                |
| UL508A PANEL                                              |