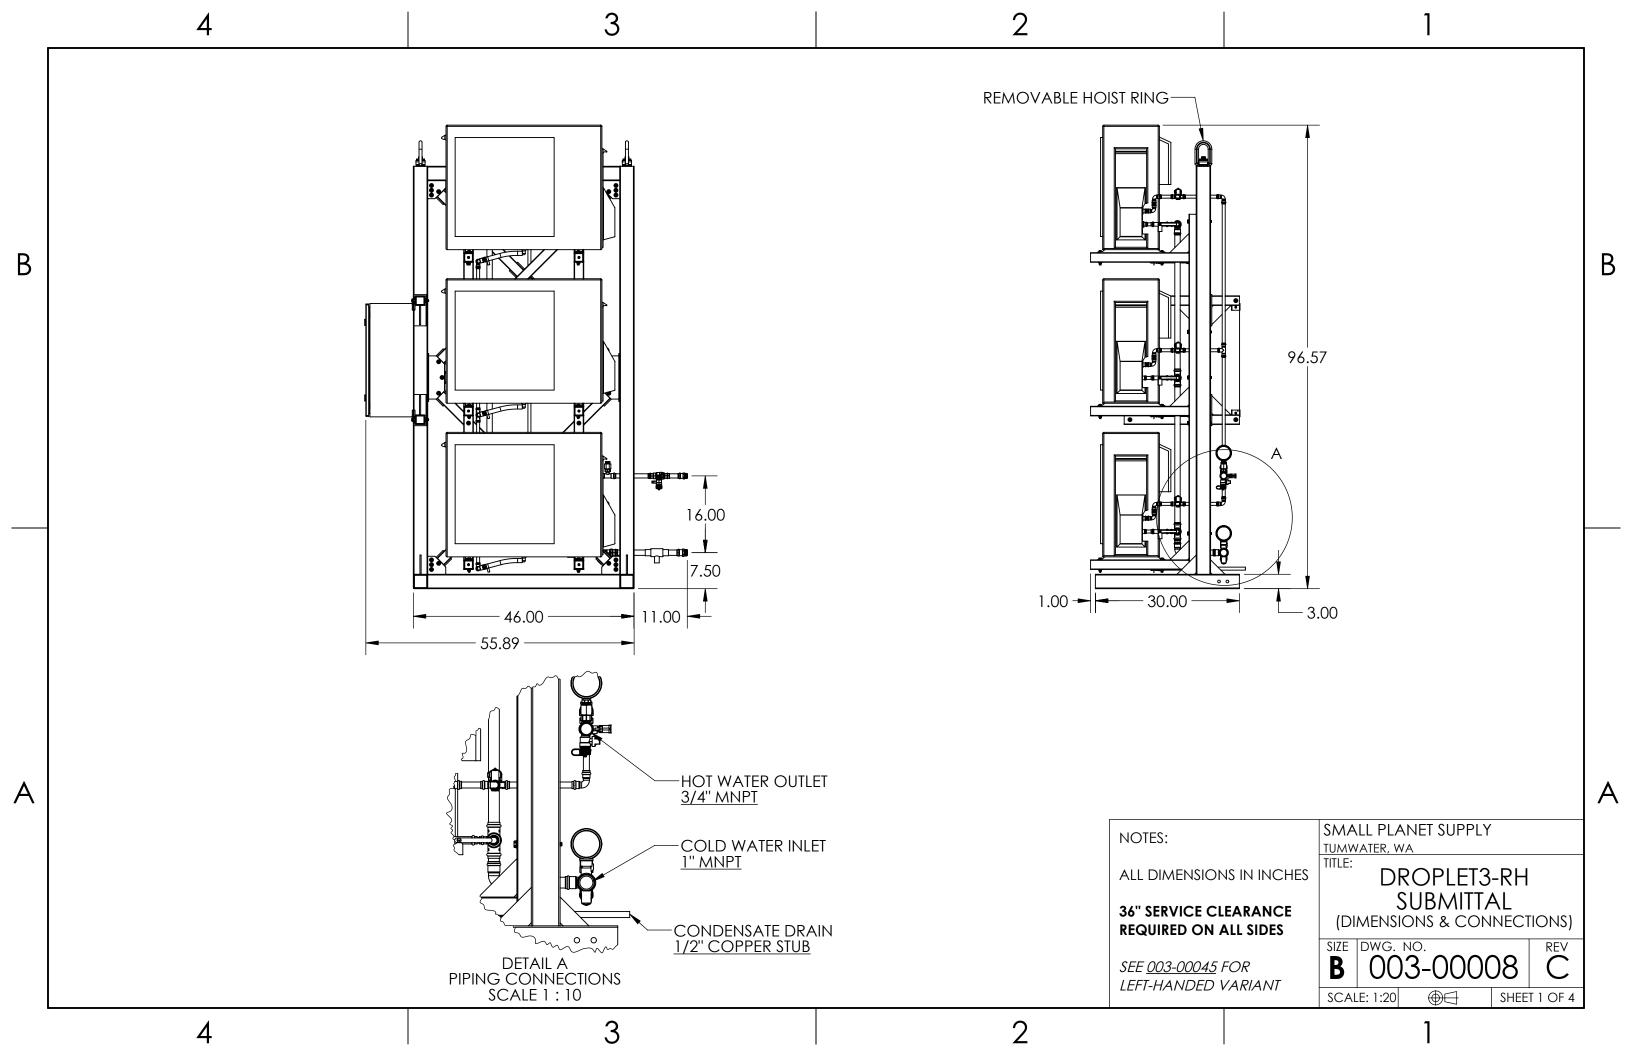

# FIELD CONNECTIONS

|            | LINE              |                     |  |
|------------|-------------------|---------------------|--|
| ELECTRICAL |                   |                     |  |
|            | GROUND            |                     |  |
| PLUMBING   | HOT WATER OUTLET  | 3/4" MNPT           |  |
|            | COLD WATER SUPPLY | 1" MNPT             |  |
|            | CONDENSATE DRAIN  | 1/2" COPPER<br>STUB |  |