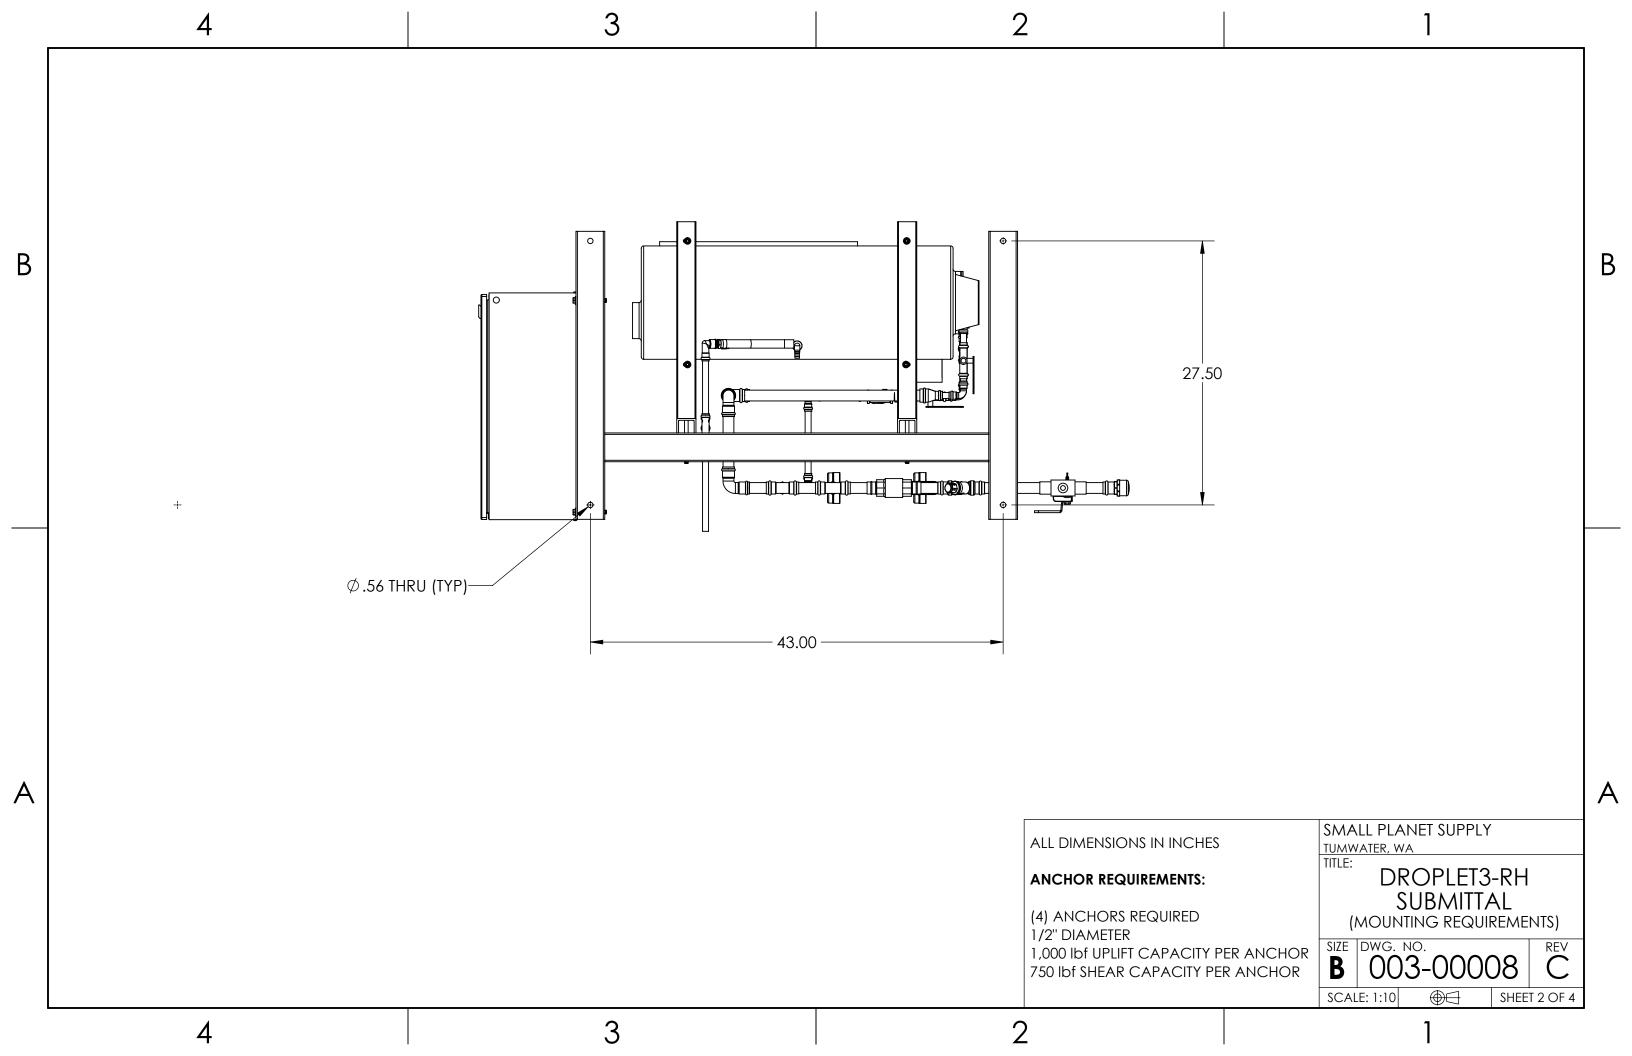

## **MOUNTING ANCHORS**

| DIAMETER                      | 1/2"  |  |
|-------------------------------|-------|--|
| UPLIFT/PULLOUT CAPACITY [lbf] | 1,000 |  |
| SHEAR CAPACITY [lbf]          | 750   |  |
| NO. OF ANCHORS REQUIRED       | 4     |  |