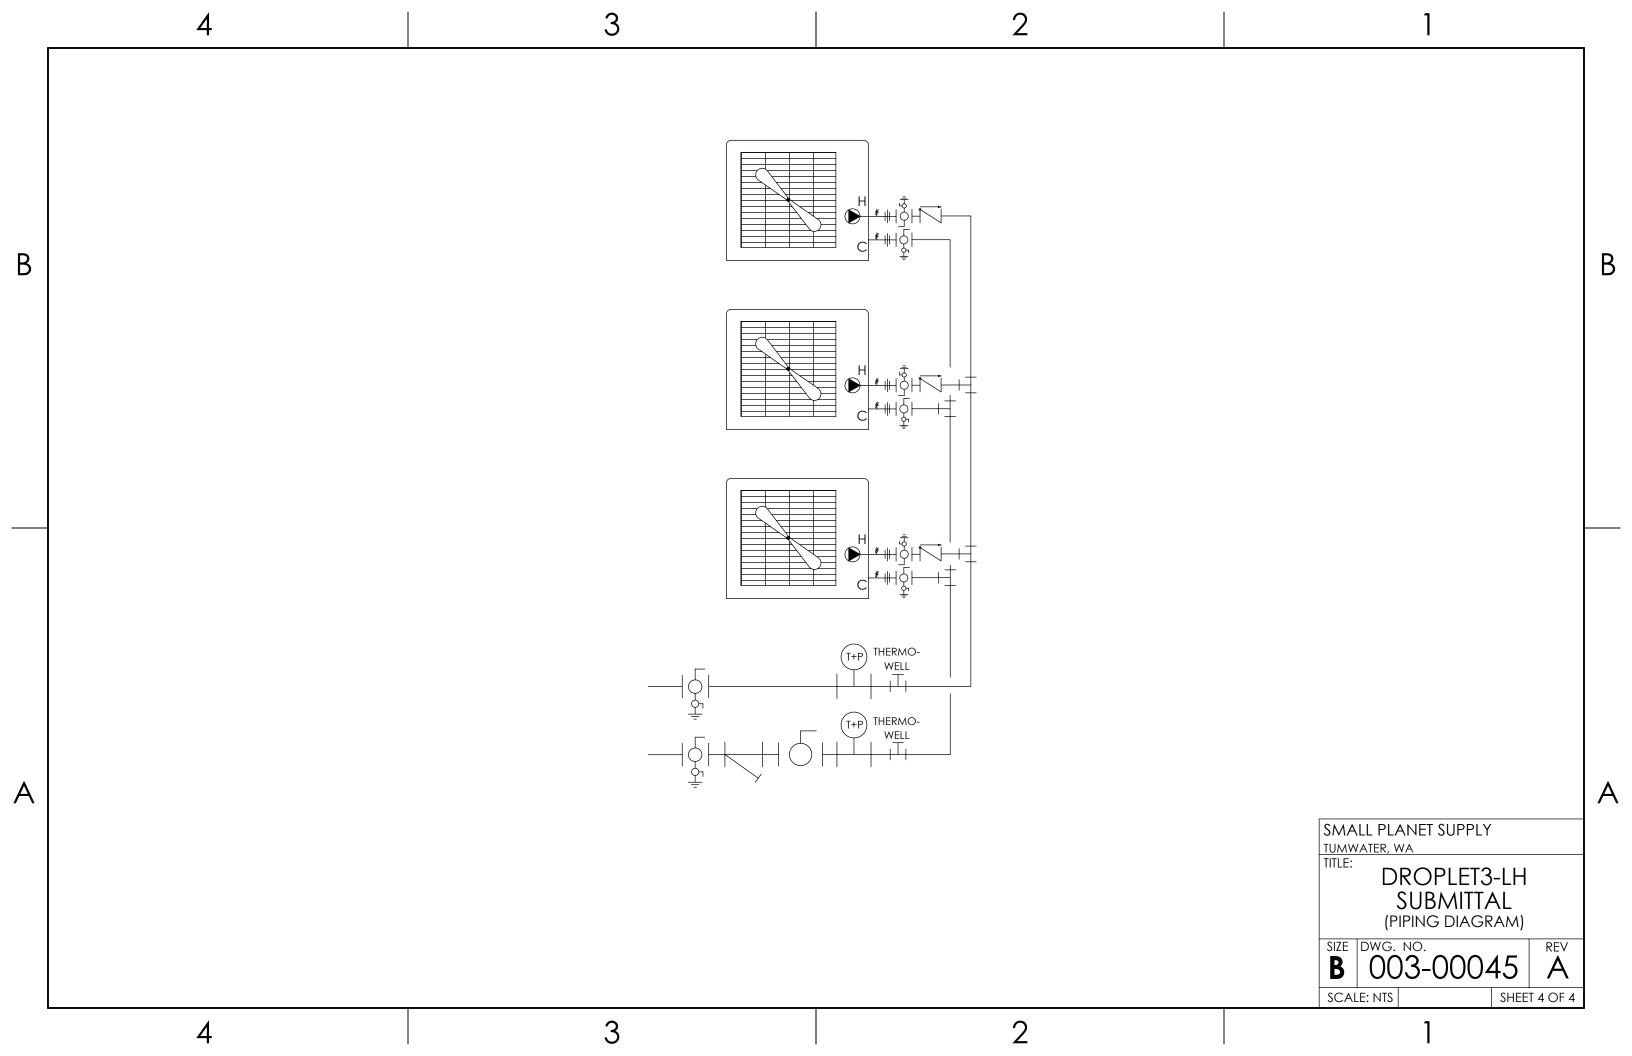

# **COMPONENT & CONSTRUCTION DETAIL**

| 20-MESH WYE-STRAINER LOCATED ON COLD SUPPLY               |
|-----------------------------------------------------------|
| INDIVIDUAL HEAT PUMP ISOLATION AND CHECK VALVES           |
| HEAT TRACE ON PIPING AND CONDENSATE DRAIN PANS (OPTIONAL) |
| POWDER-COATED STEEL FRAME                                 |
| 1-1/2" PIPE INSULATION                                    |
| TYPE K COPPER PIPING                                      |
| ONBOARD STAGING CONTROLLER                                |
| UL508A PANEL                                              |