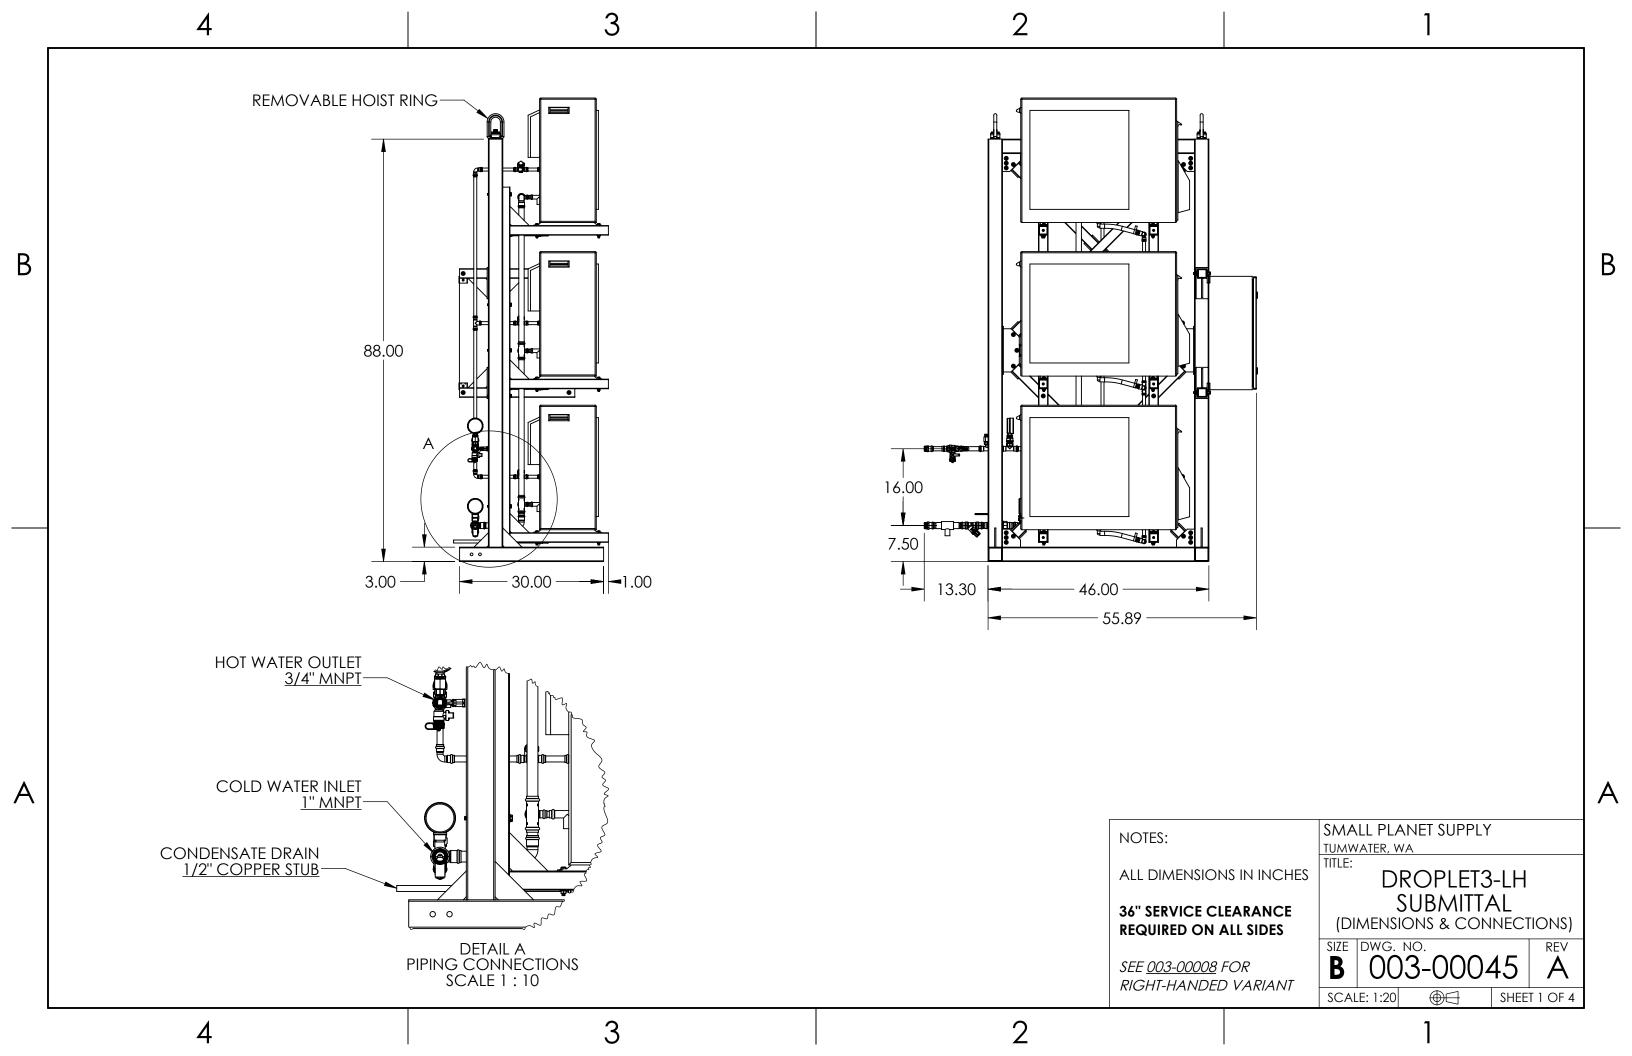

# FIELD CONNECTIONS

|            | LINE              |                     |  |
|------------|-------------------|---------------------|--|
| ELECTRICAL |                   |                     |  |
|            | GROUND            |                     |  |
| PLUMBING   | HOT WATER OUTLET  | 3/4" MNPT           |  |
|            | COLD WATER SUPPLY | 1" MNPT             |  |
|            | CONDENSATE DRAINS | 1/2" COPPER<br>STUB |  |