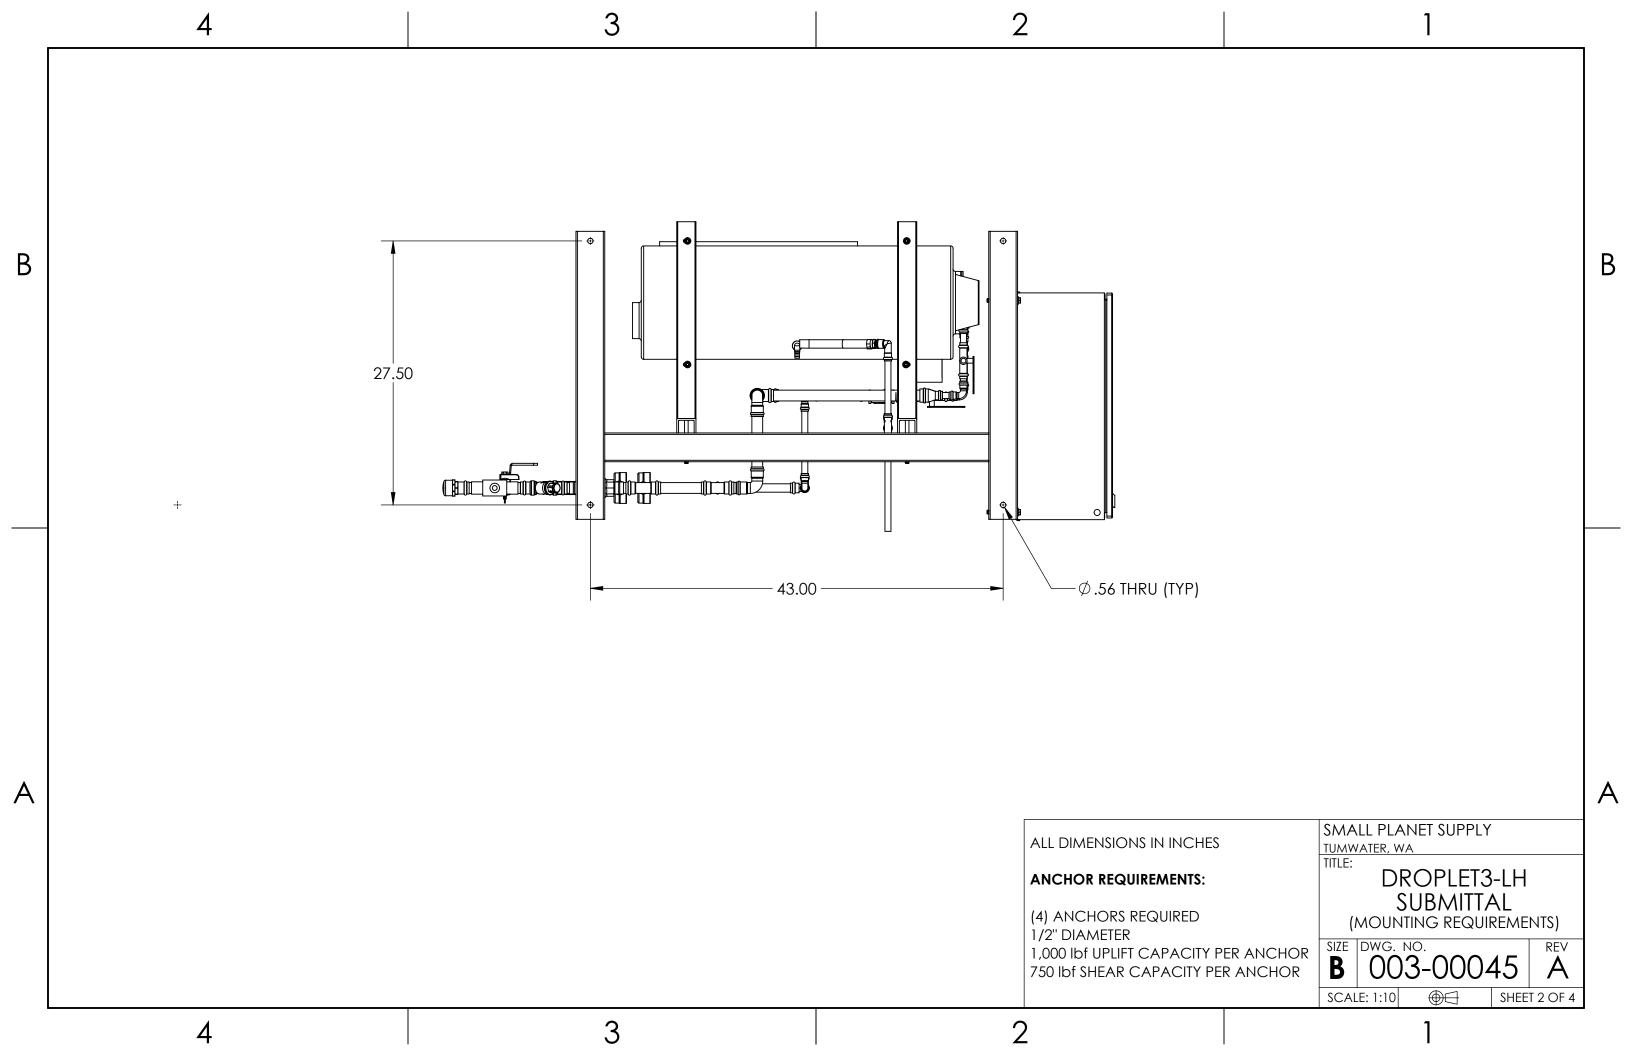

## **MOUNTING ANCHORS**

| DIAMETER                      | 1/2"  |  |
|-------------------------------|-------|--|
| UPLIFT/PULLOUT CAPACITY [lbf] | 1,000 |  |
| SHEAR CAPACITY [lbf]          | 750   |  |
| NO. OF ANCHORS REQUIRED 4     |       |  |