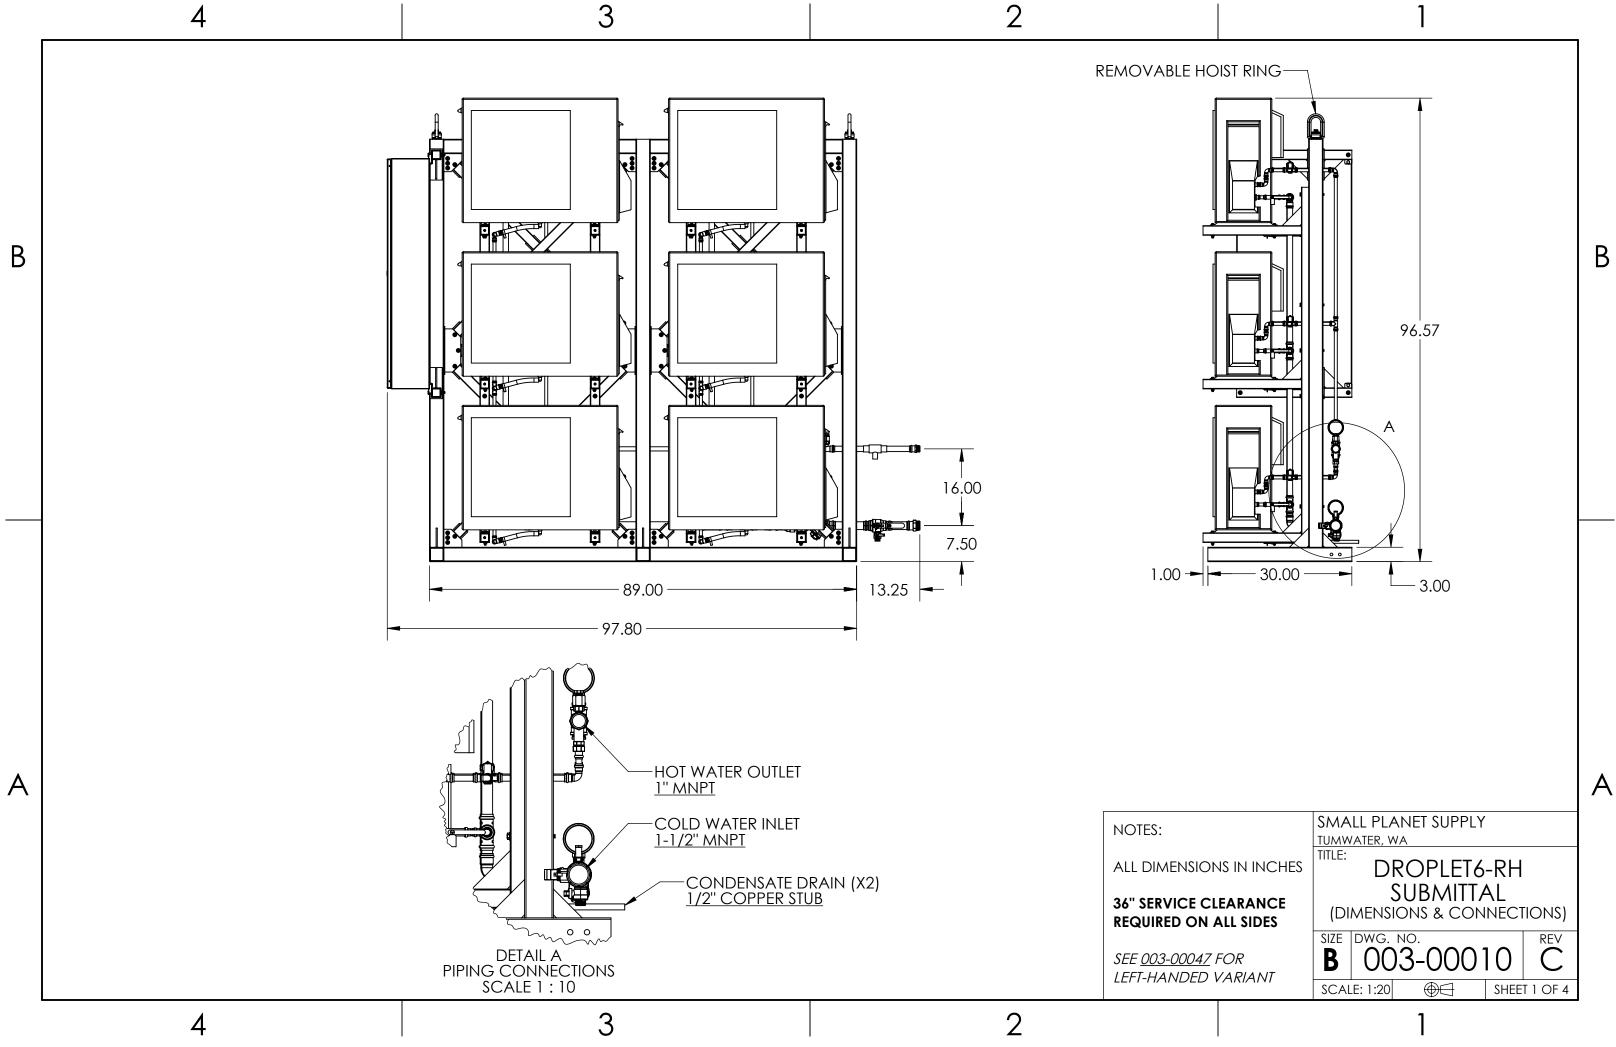

## FIELD CONNECTIONS

| <u>ELECTRICAL</u> | LINES A,B,C       |              |  |
|-------------------|-------------------|--------------|--|
|                   | NEUTRAL           |              |  |
|                   | GROUND            |              |  |
| <u>Plumbing</u>   | HOT WATER OUTLET  | 1".          |  |
|                   | COLD WATER SUPPLY | 1-1/2        |  |
|                   | CONDENSATE DRAINS | (2) 1/2<br>S |  |