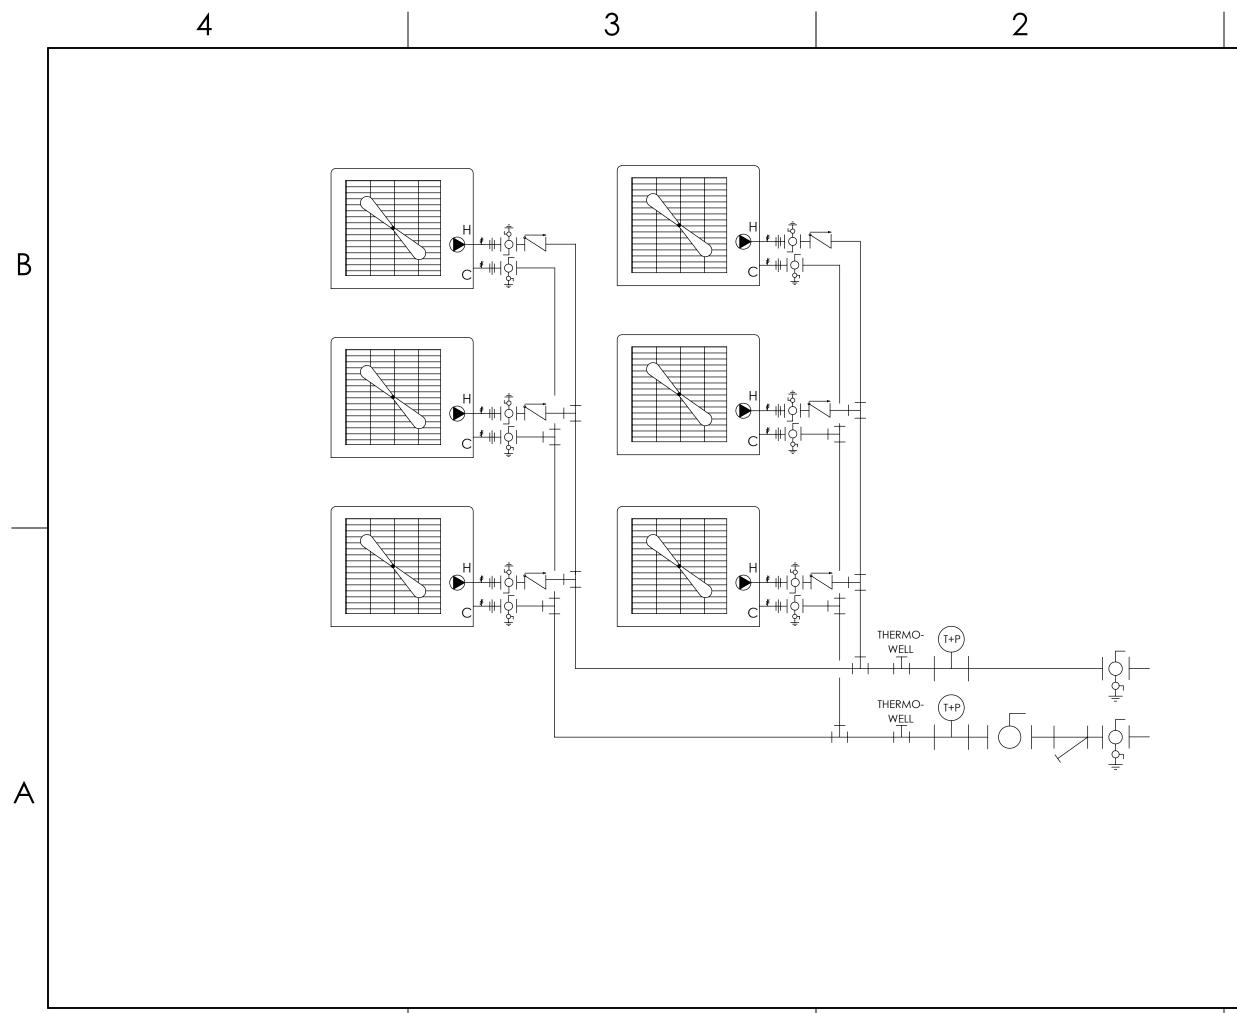

## **COMPONENT & CONSTRUCTION DETAIL**

2

INDIVIDUAL HEAT PUMP ISOLATION AND CHECK VALVES

HEAT TRACE ON PIPING AND CONDENSATE DRAIN PANS (OPTIONAL)

POWDER-COATED STEEL FRAME

1-1/2" PIPE INSULATION

TYPE K COPPER PIPING

ONBOARD STAGING CONTROLLER

UL508A PANEL