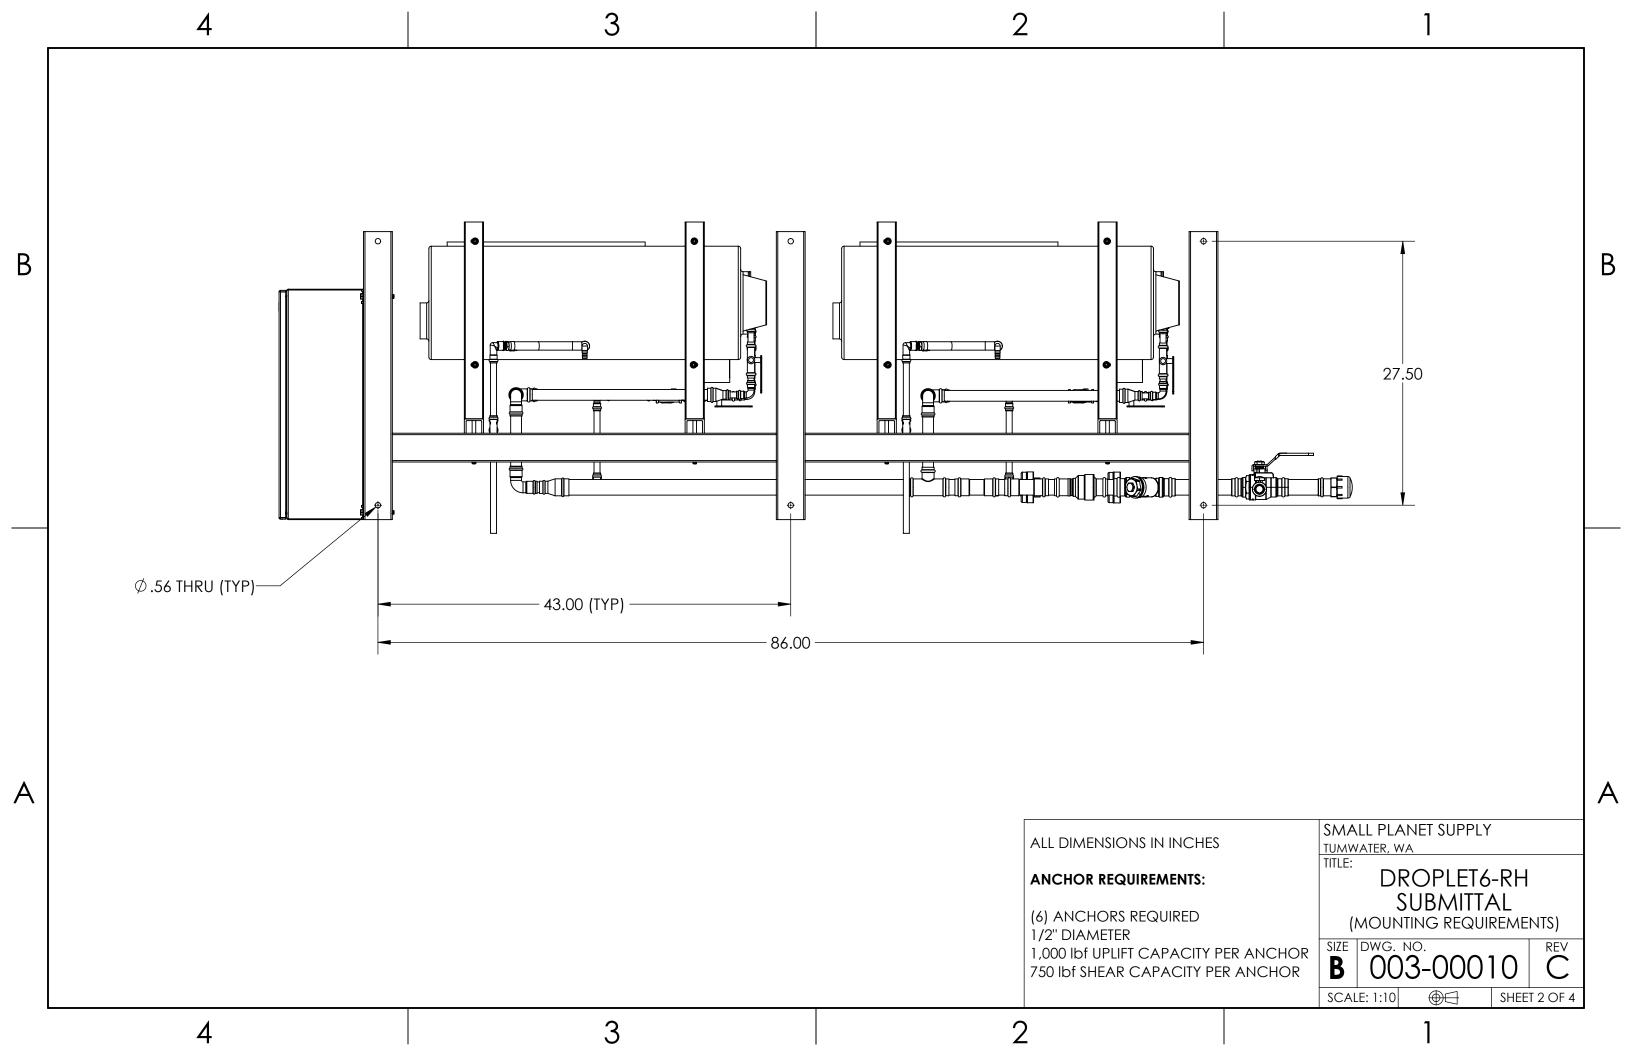

#### MOUNTING ANCHORS

| DIAMETER                      | 1/2"  |
|-------------------------------|-------|
| UPLIFT/PULLOUT CAPACITY [lbf] | 1,000 |
| SHEAR CAPACITY [lbf]          | 750   |
| NO. OF ANCHORS REQUIRED       | 6     |