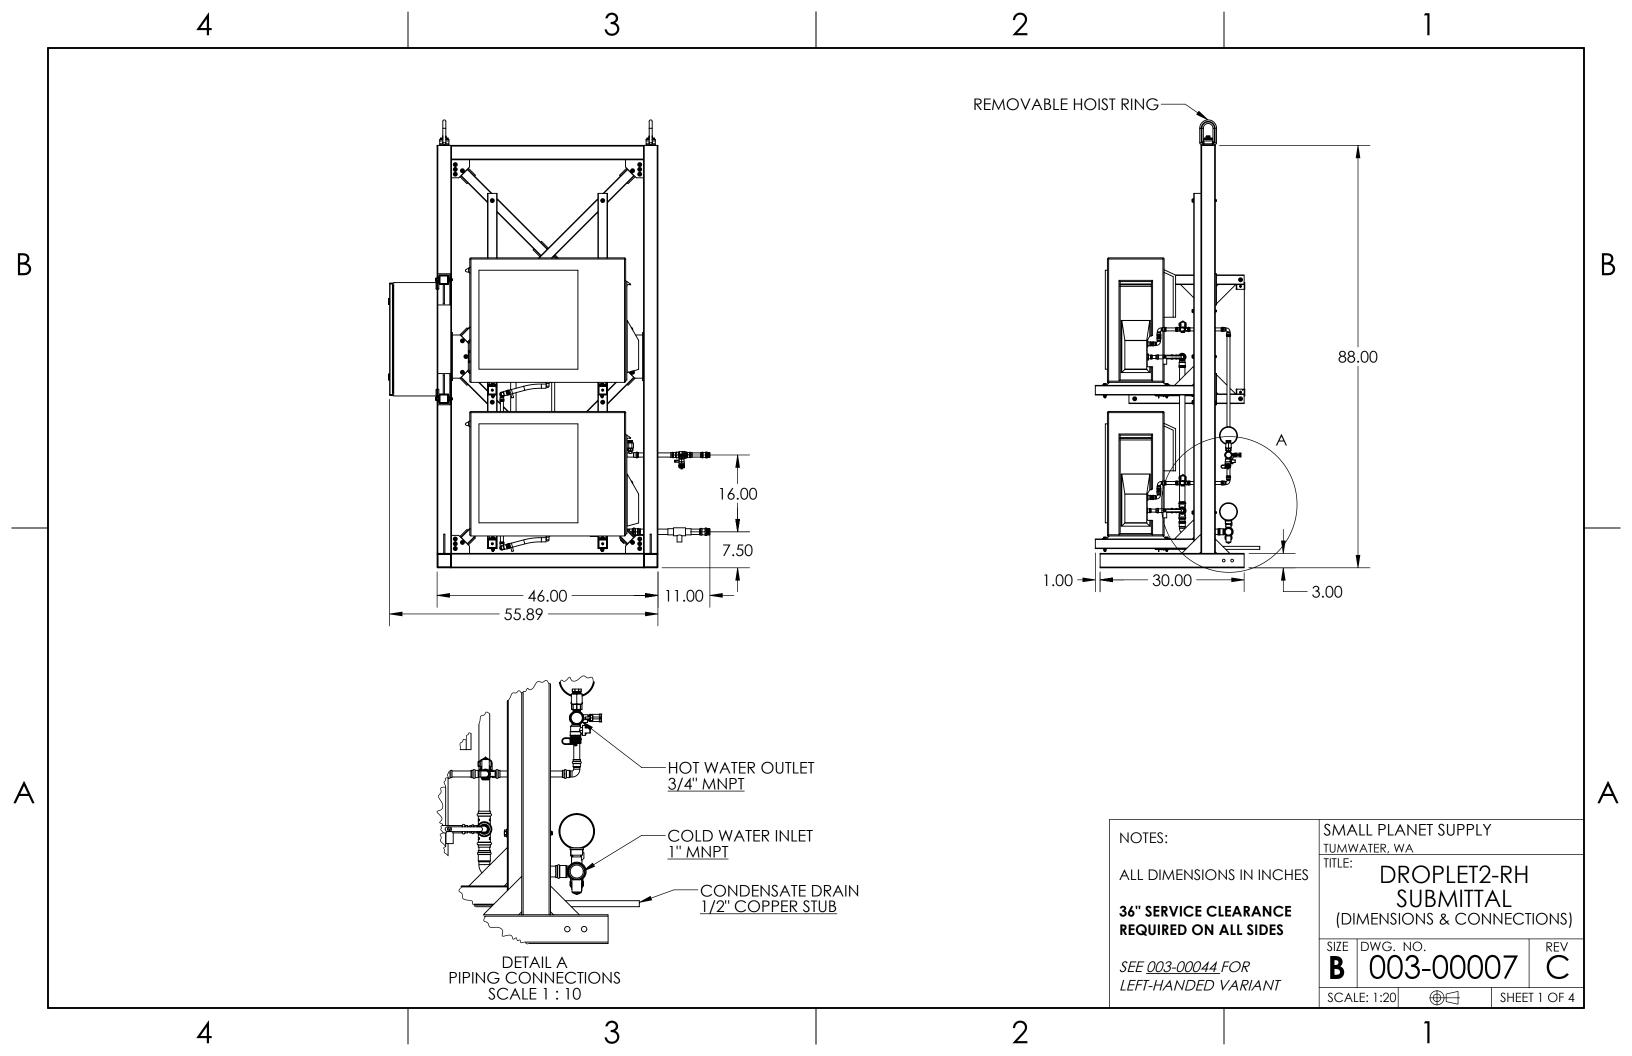

## FIELD CONNECTIONS

|                 | LINE              |                     |
|-----------------|-------------------|---------------------|
| ELECTRICAL      | NEUTRAL           |                     |
|                 | GROUND            |                     |
|                 | HOT WATER OUTLET  | 3/4" MNPT           |
| <u>PLUMBING</u> | COLD WATER SUPPLY | 1" MNPT             |
|                 | CONDENSATE DRAINS | 1/2" COPPER<br>STUB |