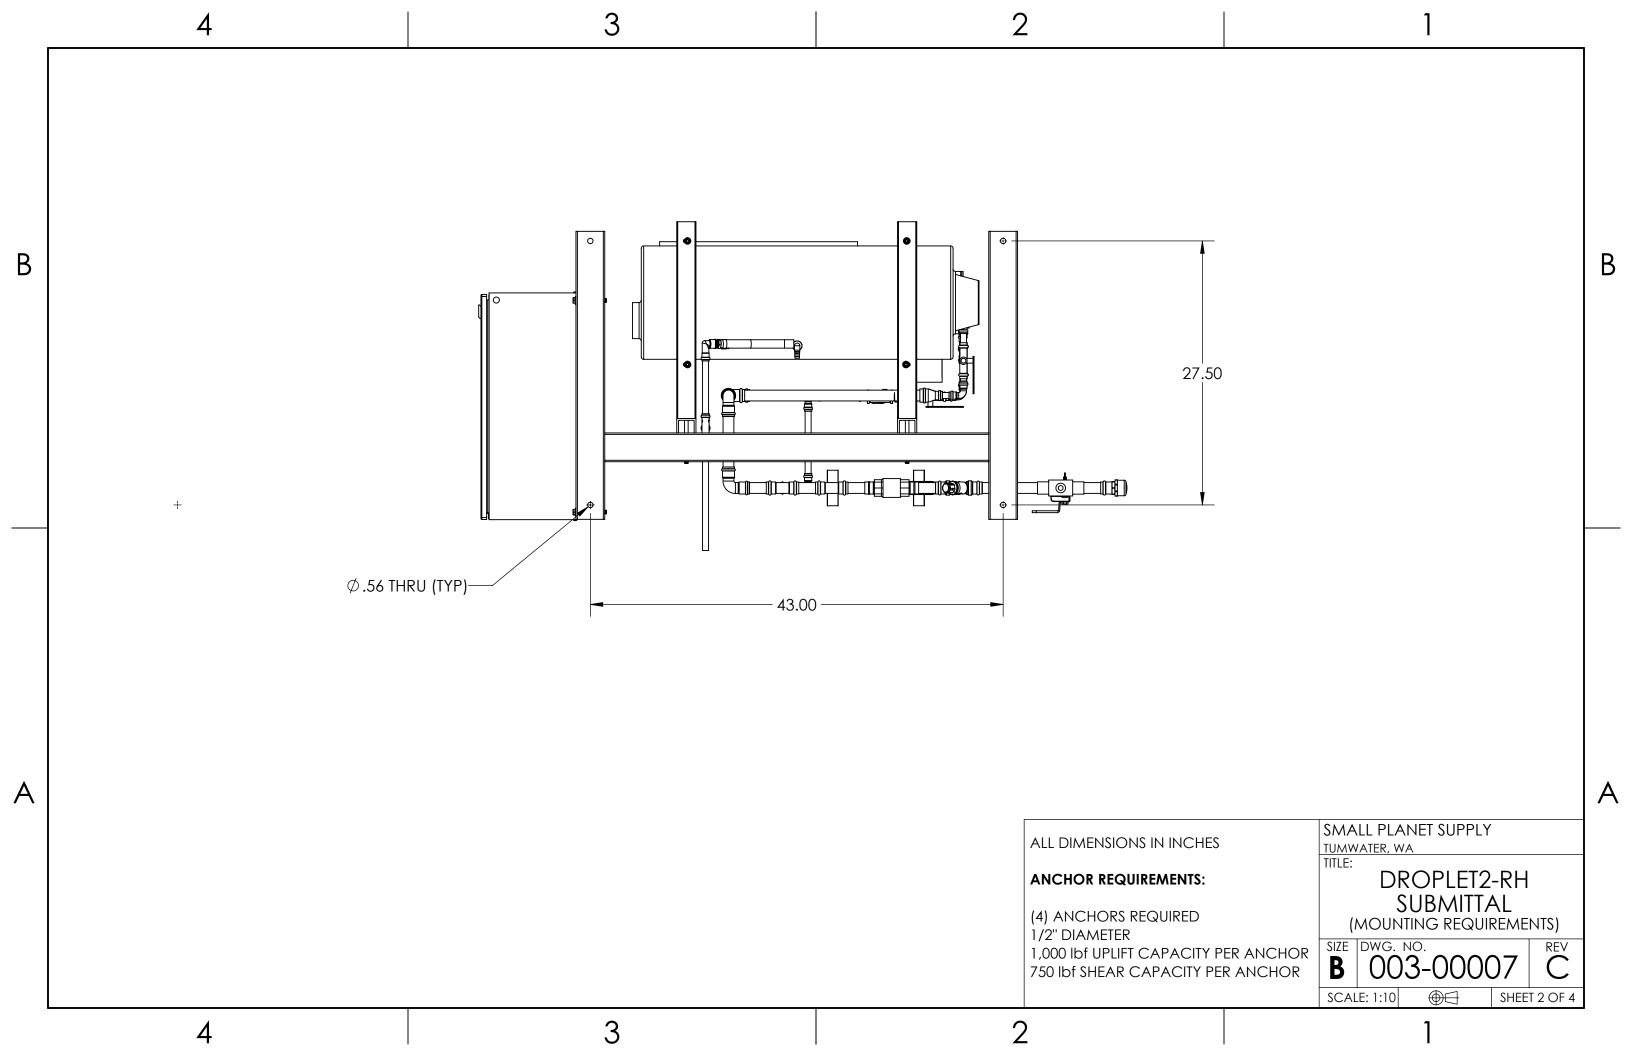

### **MOUNTING ANCHORS**

| DIAMETER                      | 1/2"  |
|-------------------------------|-------|
| UPLIFT/PULLOUT CAPACITY [lbf] | 1,000 |
| SHEAR CAPACITY [lbf]          | 750   |
| NO. OF ANCHORS REQUIRED       | 4     |