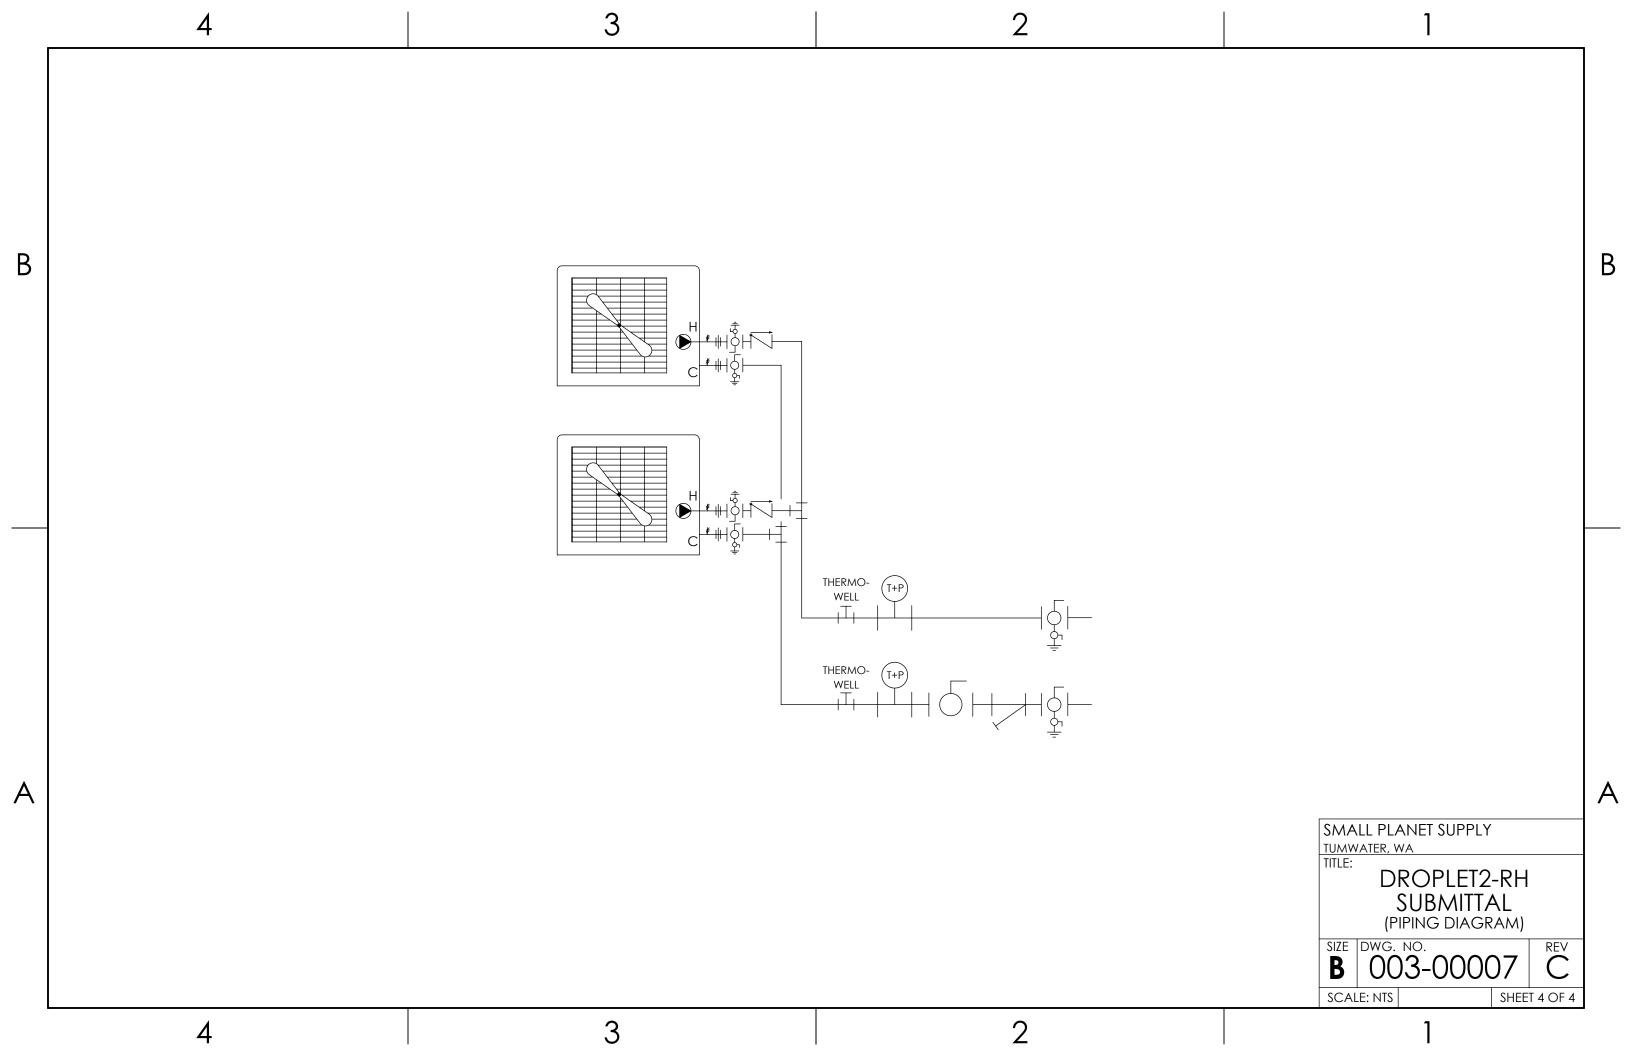

## **COMPONENT & CONSTRUCTION DETAIL**

| 20-MESH WYE-STRAINER LOCATED ON COLD SUPPLY               |
|-----------------------------------------------------------|
| INDIVIDUAL HEAT PUMP ISOLATION AND CHECK VALVES           |
| HEAT TRACE ON PIPING AND CONDENSATE DRAIN PANS (OPTIONAL) |
| POWDER-COATED STEEL FRAME                                 |
| 1-1/2" PIPE INSULATION                                    |
| TYPE K COPPER PIPING                                      |
| ONBOARD STAGING CONTROLLER                                |
| UL508A PANEL                                              |