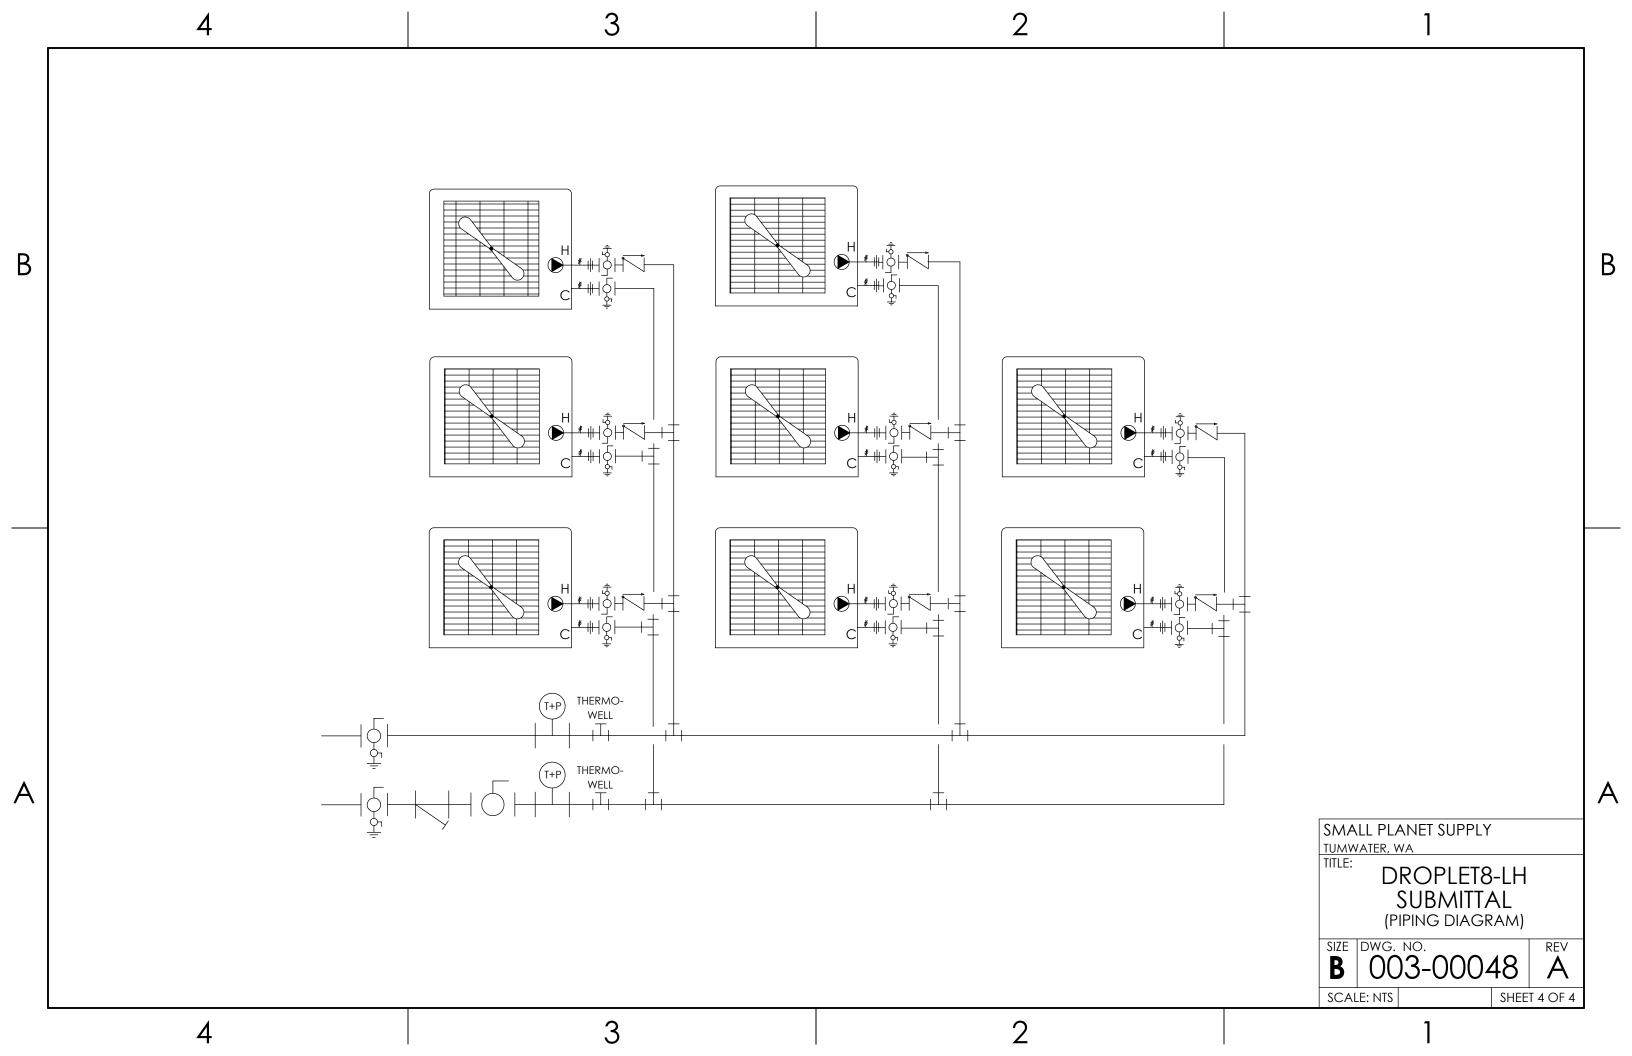

### **COMPONENT & CONSTRUCTION DETAIL**

| 20-MESH WYE-STRAINER LOCATED ON COLD SUPPLY               |  |  |
|-----------------------------------------------------------|--|--|
| INDIVIDUAL HEAT PUMP ISOLATION AND CHECK VALVES           |  |  |
| HEAT TRACE ON PIPING AND CONDENSATE DRAIN PANS (OPTIONAL) |  |  |
| POWDER-COATED STEEL FRAME                                 |  |  |
| 1-1/2" PIPE INSULATION                                    |  |  |
| TYPE K COPPER PIPING                                      |  |  |
| ONBOARD STAGING CONTROLLER                                |  |  |
| UL508A PANEL                                              |  |  |