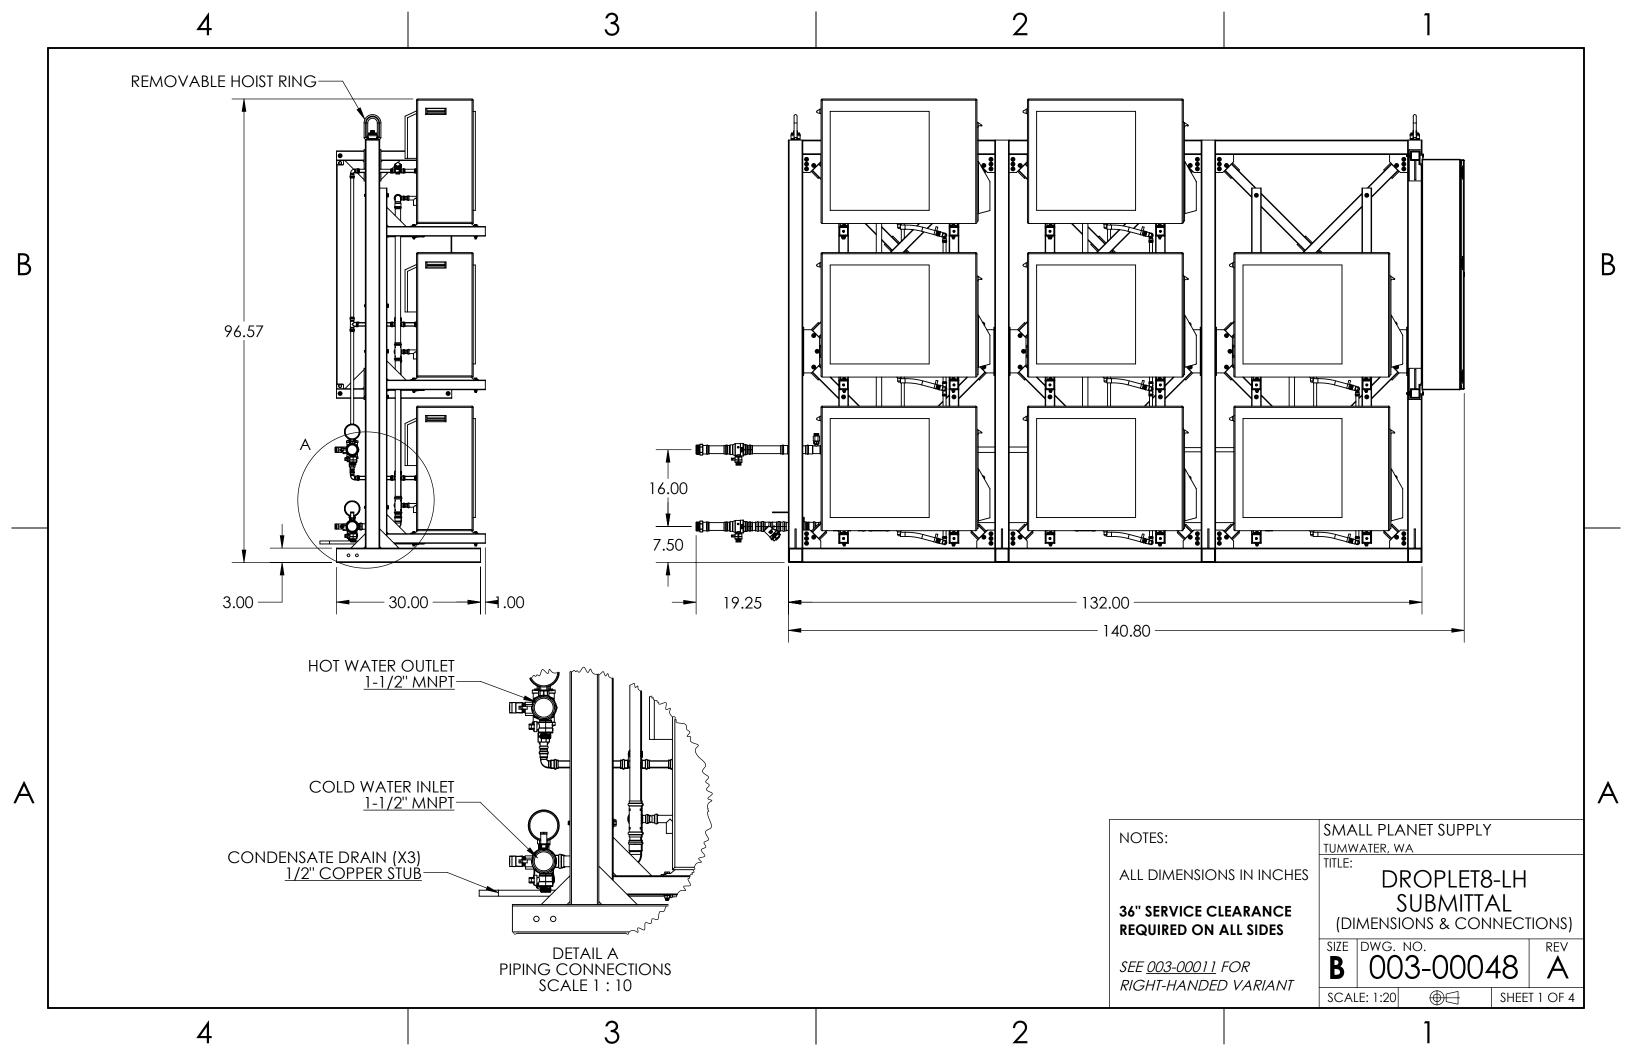

# FIELD CONNECTIONS

|            | LINES A,B,C       |                         |  |
|------------|-------------------|-------------------------|--|
| ELECTRICAL | NEUTRAL           |                         |  |
|            | GROUND            |                         |  |
| PLUMBING   | HOT WATER OUTLET  | 1-1/2" MNPT             |  |
|            | COLD WATER SUPPLY | 1-1/2" MNPT             |  |
|            | CONDENSATE DRAINS | (3) 1/2" COPPER<br>STUB |  |