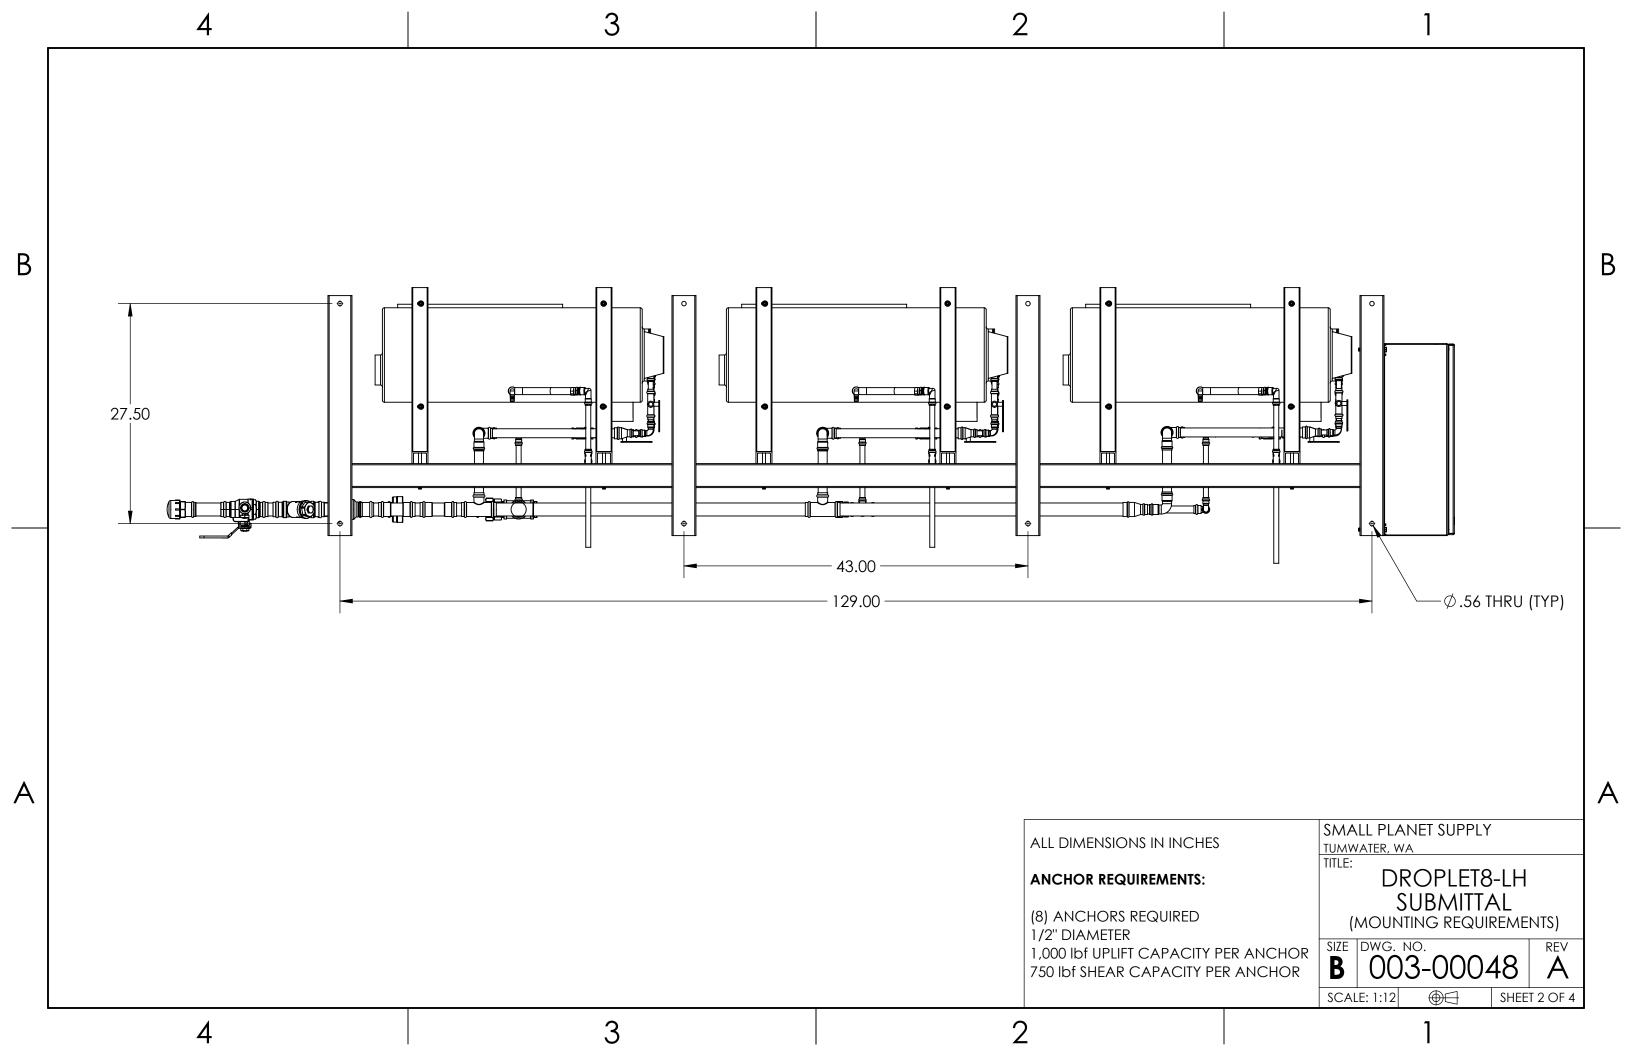

#### **MOUNTING ANCHORS**

| DIAMETER                      | 1/2"  |
|-------------------------------|-------|
| UPLIFT/PULLOUT CAPACITY [lbf] | 1,000 |
| SHEAR CAPACITY [lbf]          | 750   |
| NO. OF ANCHORS REQUIRED       | 8     |