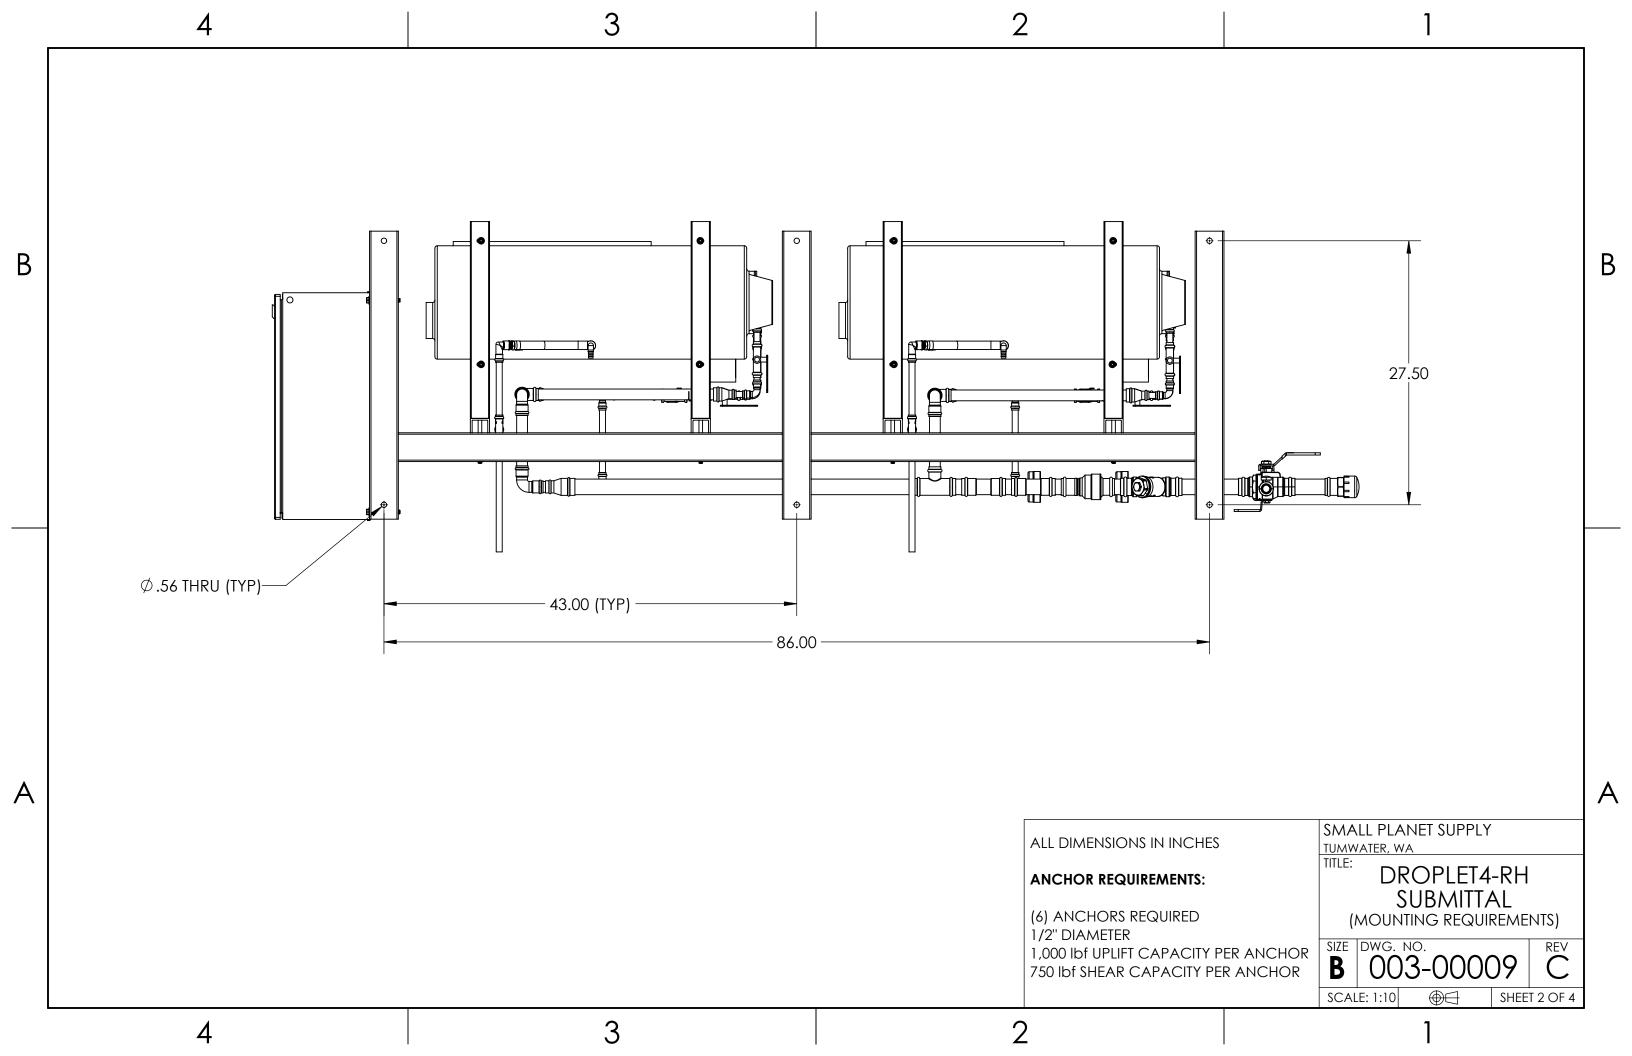

## MOUNTING ANCHORS

| DIAMETER                      |  |
|-------------------------------|--|
| UPLIFT/PULLOUT CAPACITY [lbf] |  |
| SHEAR CAPACITY [lbf]          |  |
| NO. OF ANCHORS REQUIRED       |  |

4

3

Α

| 1/2"  |  |
|-------|--|
| 1,000 |  |
| 750   |  |
| 6     |  |

В

В