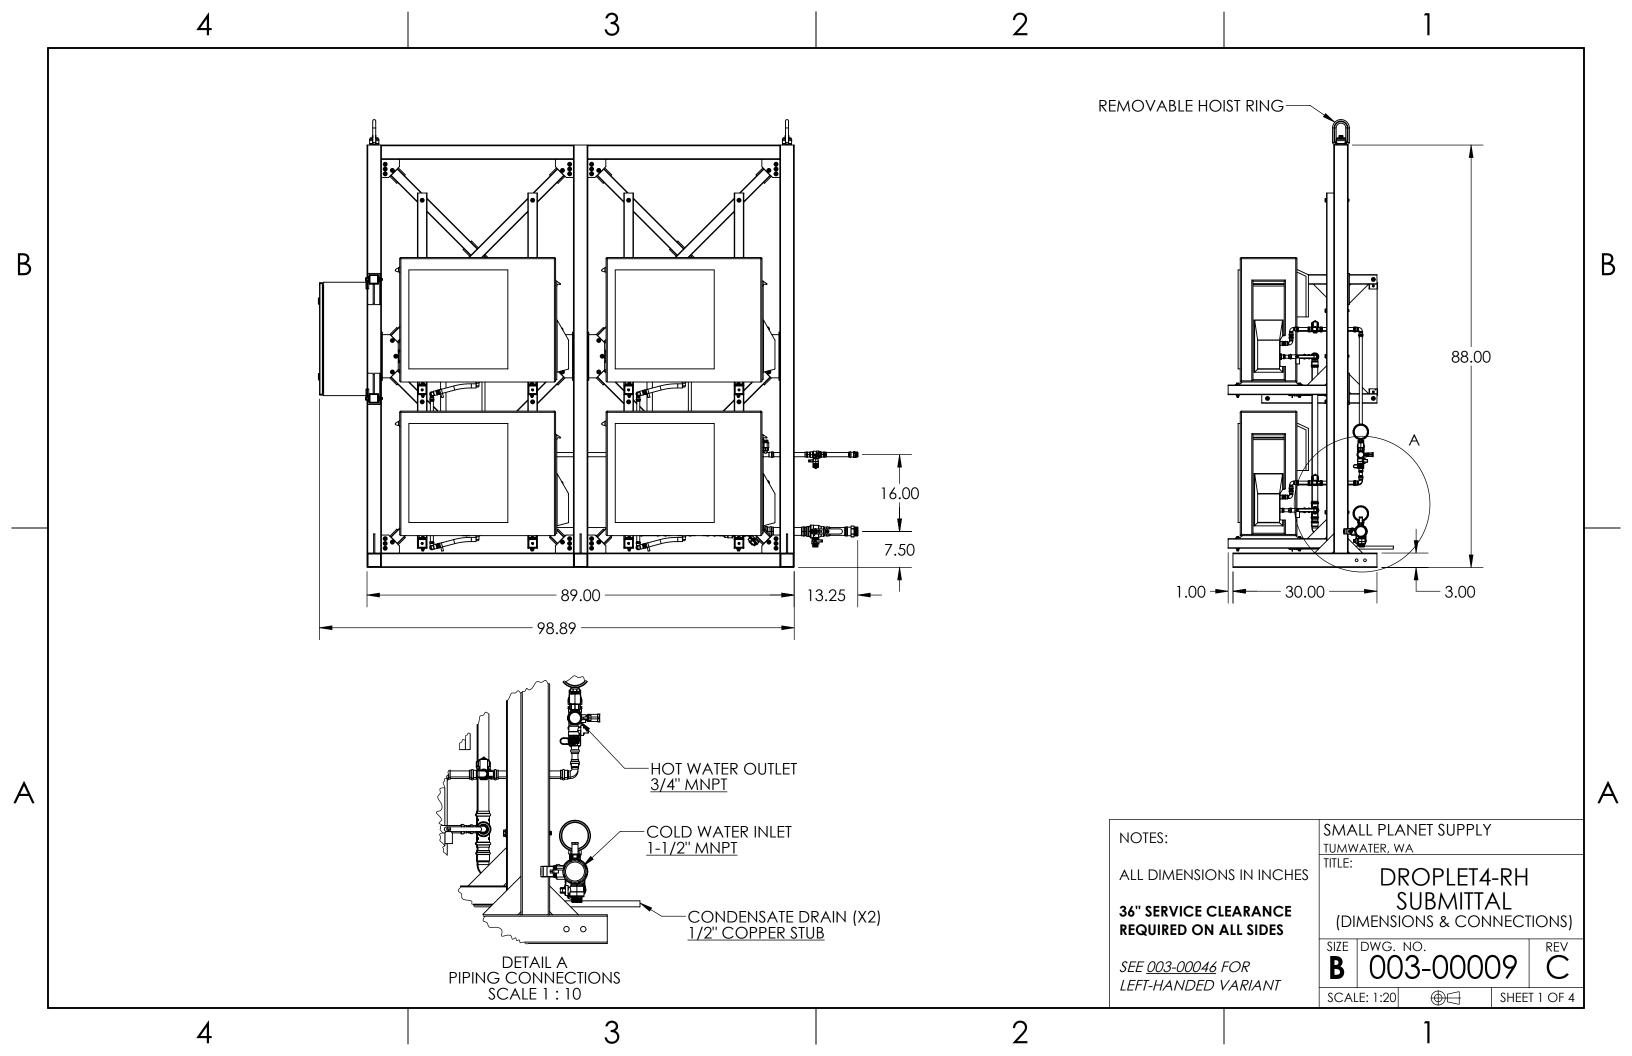

# <u>PERFORMANCE</u>

4

| HEATING CAPACITY (ABOVE 5°F) [BTUH]           | 61,600 |
|-----------------------------------------------|--------|
| NOMINAL OUTPUT [GPM @ 100°F LIFT]             | 1.2    |
| MAX. DAILY OUTPUT [GAL./DAY @ 100°F LIFT]     | 1,183  |
| MAX. DAILY RUNTIME [HOURS / DAY]              | 16     |
| AIRFLOW [CFM]                                 | 2,400  |
| EXTERNAL STATIC PRESSURE [INH2O]              | 0      |
| SOUND LEVEL [dB(A)]                           | 40     |
| *MAX. PIPE LENGTH TO STORAGE TANKS [FT.]      | 55     |
| *MAX. VERTICAL DISTANCE TO STORAGE TANK [FT.] | 20     |
| REFRIGERANT TYPE                              | R-744  |
| TOTAL CHARGE [OZ.]                            | 101.6  |
| MAX. SYSTEM WATER PRESSURE [PSI]              | 75     |
| HEAT TRACE CAPACITY [W/FT.] (OPTIONAL)        | 8      |
|                                               |        |

\*LIMITED BY HEAT PUMP INTERNAL CIRCULATOR PUMP AVAILABLE HEAD

## <u>ELECTRICAL</u>

| VOLTAGE/PHASE/FREQ. | 208V/1Ø/60Hz |
|---------------------|--------------|
| FLA [A]             | 44.7         |
| MCA [A]             | 55.8         |
| MOCP [A]            | 60           |

#### WEIGHT

| DRY WEIGHT, INSTALLED* [LBS.] | 1,350 |
|-------------------------------|-------|
|                               |       |