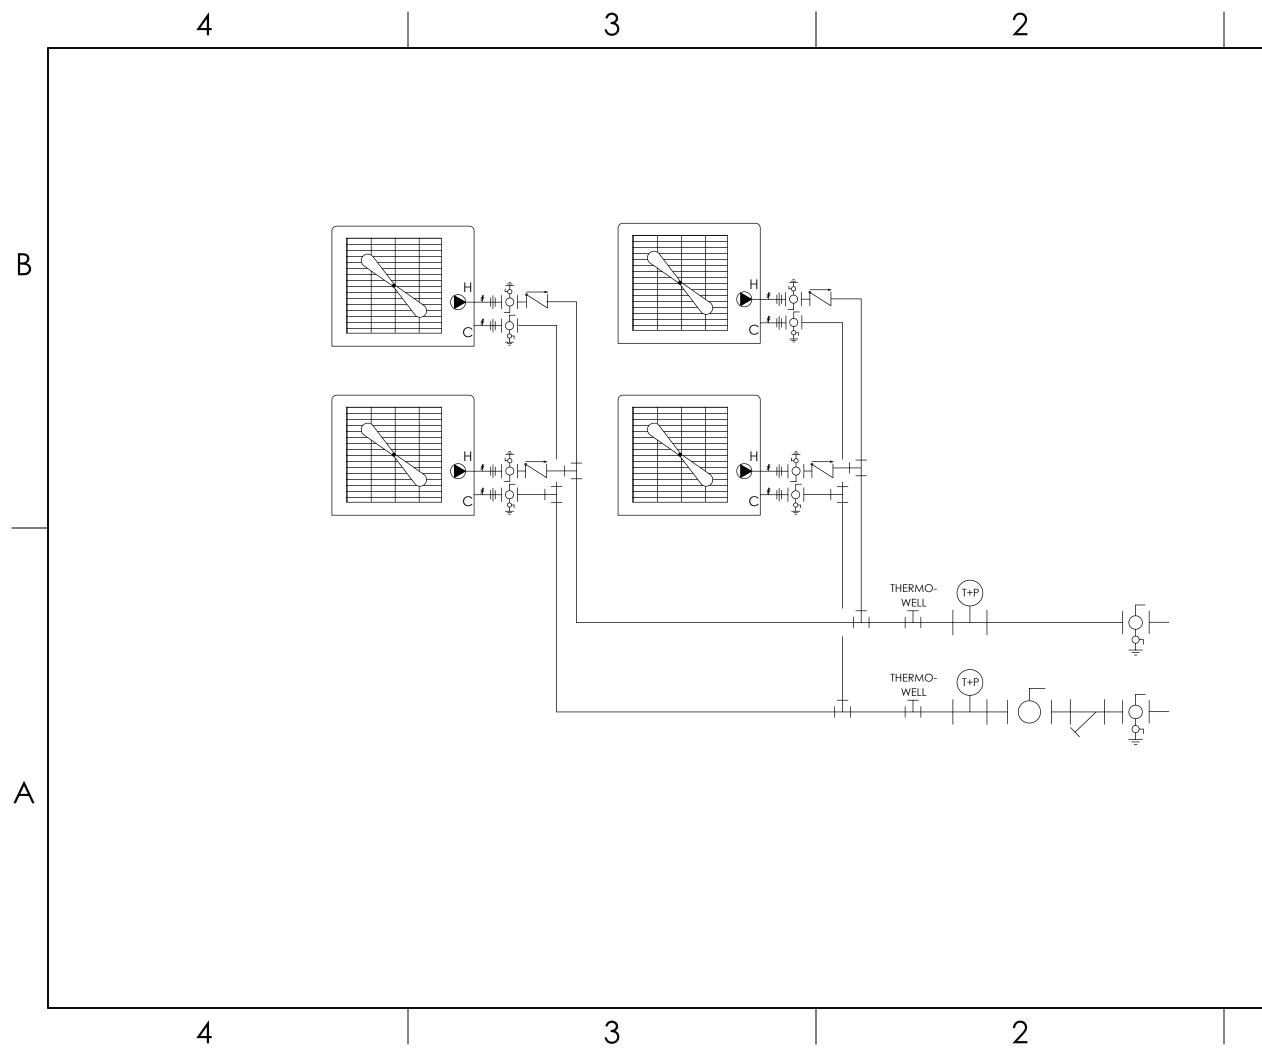

### \*APPROX.

| COMPONENT & CONSTRUCTION DETAIL |
|---------------------------------|
|                                 |

2

INDIVIDUAL HEAT PUMP ISOLATION AND CHECK VALVES

HEAT TRACE ON PIPING AND CONDENSATE DRAIN PANS (OPTIONAL)

POWDER-COATED STEEL FRAME

1-1/2" PIPE INSULATION

TYPE K COPPER PIPING

ONBOARD STAGING CONTROLLER

UL508A PANEL