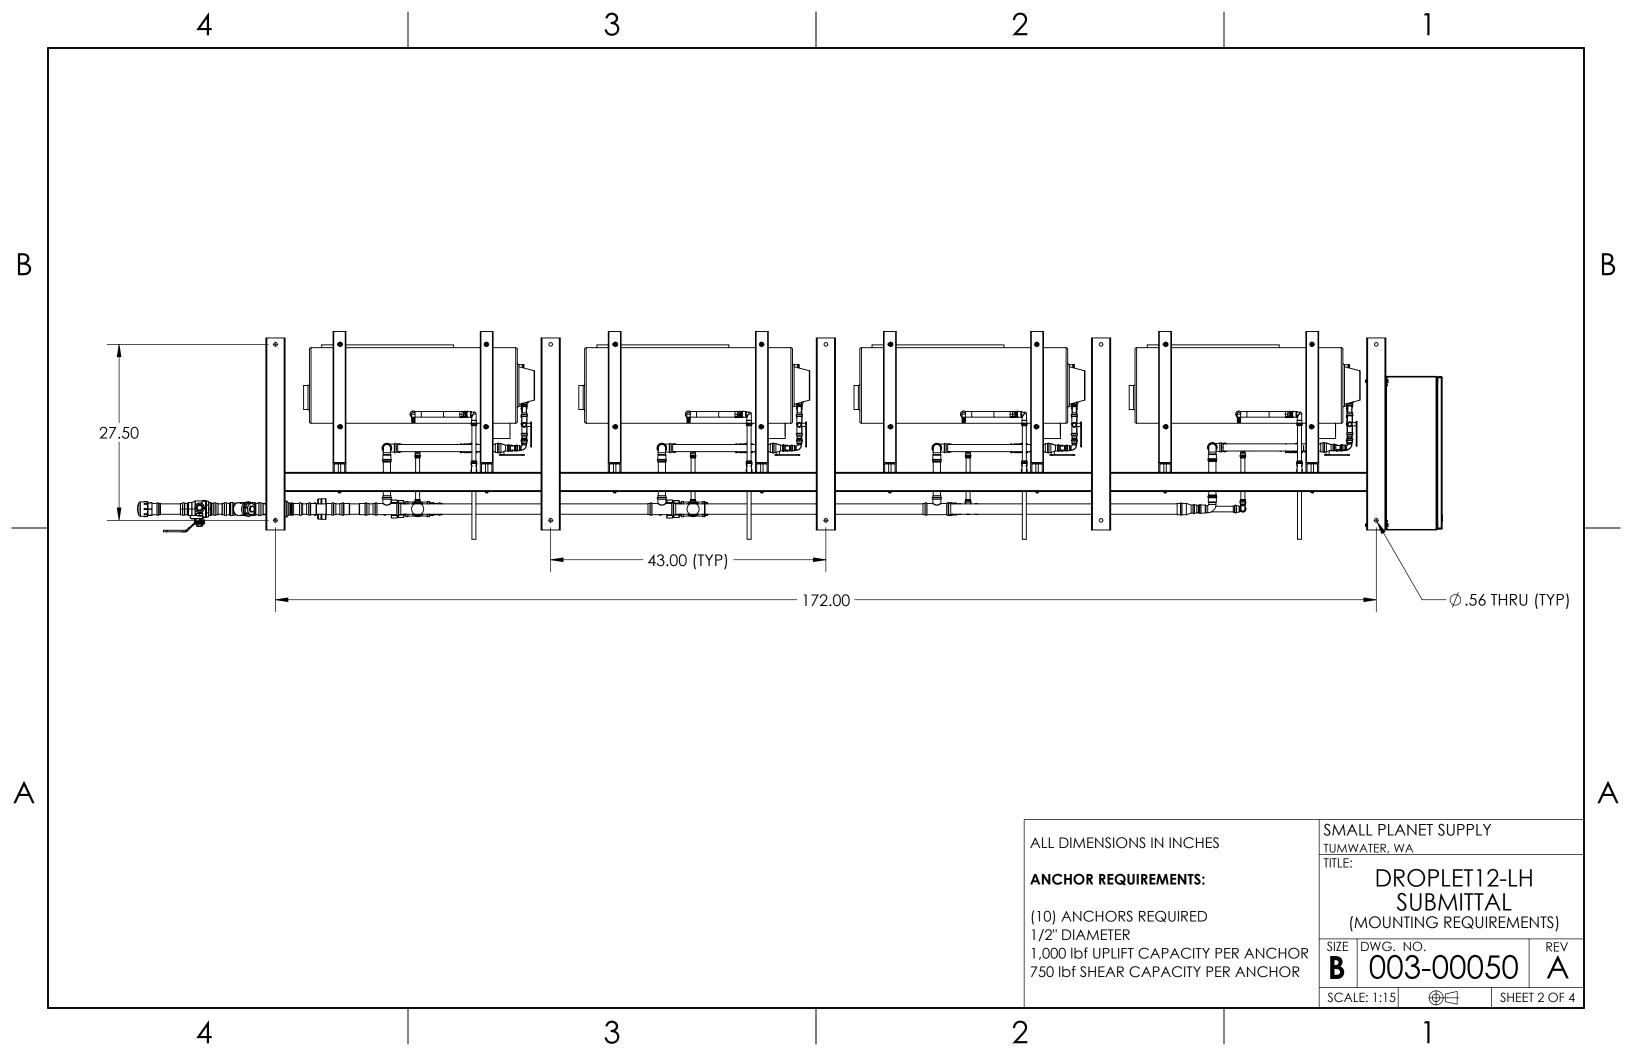

### **MOUNTING ANCHORS**

| DIAMETER                      | 1/2"  |
|-------------------------------|-------|
| UPLIFT/PULLOUT CAPACITY [lbf] | 1,000 |
| SHEAR CAPACITY [lbf]          | 750   |
| NO. OF ANCHORS REQUIRED       | 10    |