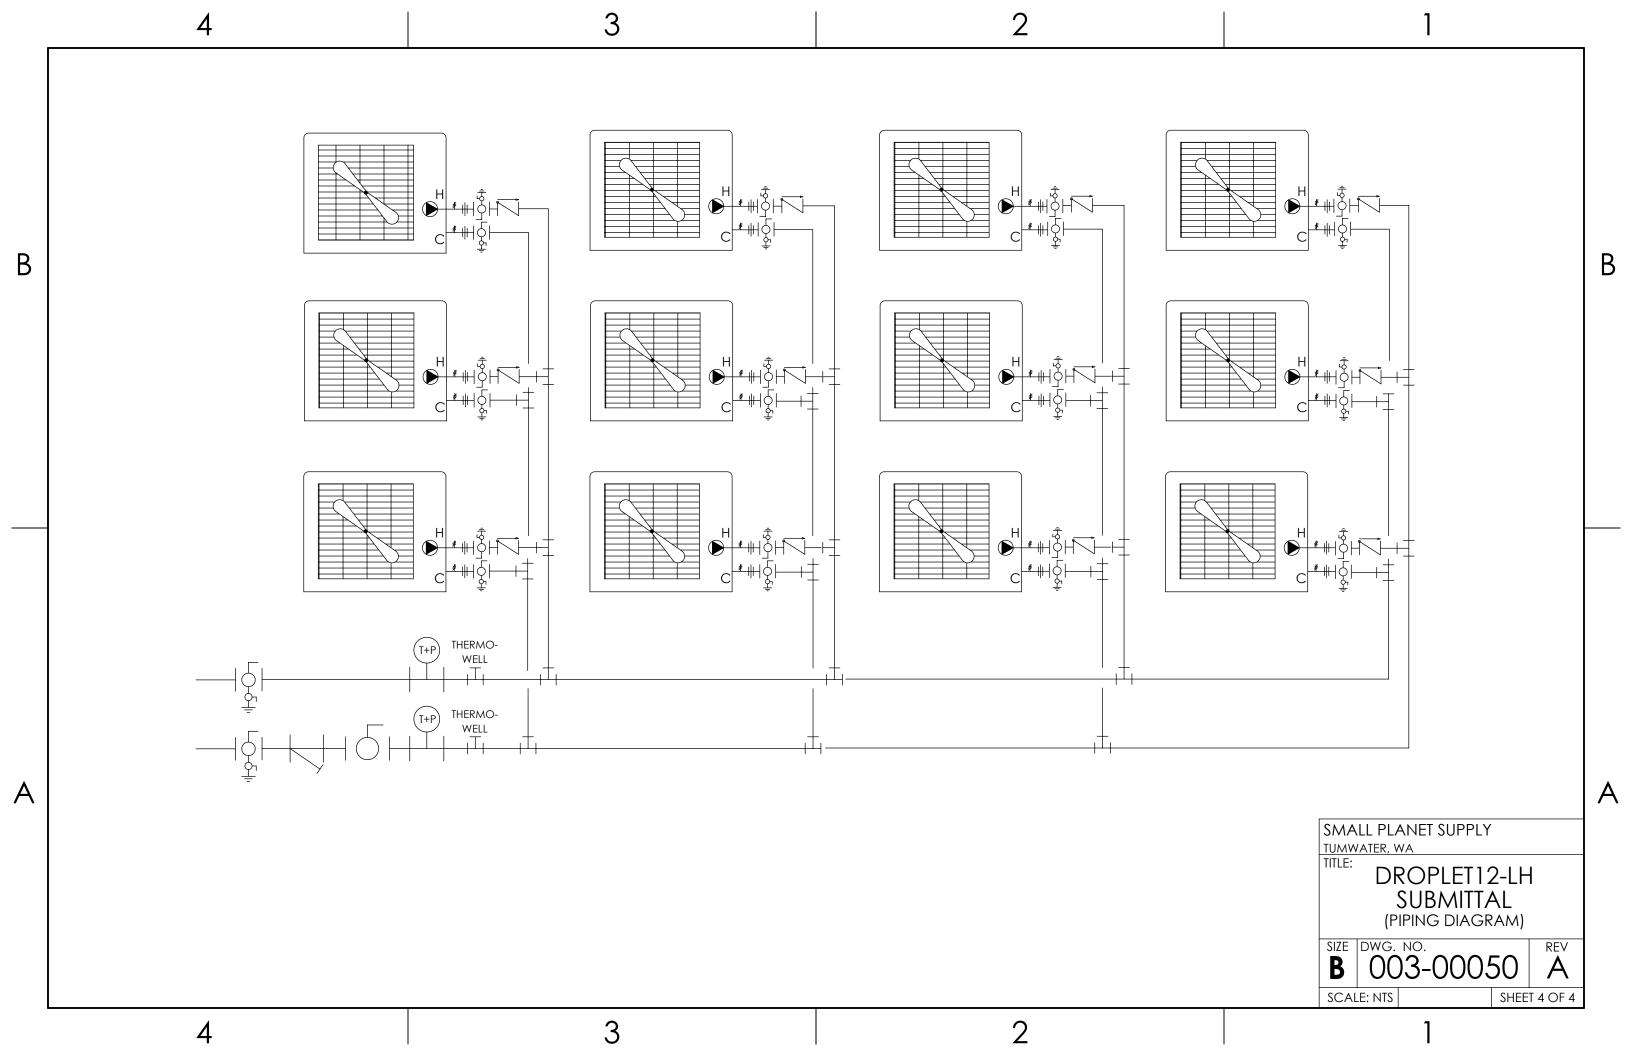

## **COMPONENT & CONSTRUCTION DETAIL**

| 20-MESH WYE-STRAINER LOCATED ON COLD SUPPLY               |
|-----------------------------------------------------------|
| INDIVIDUAL HEAT PUMP ISOLATION AND CHECK VALVES           |
| HEAT TRACE ON PIPING AND CONDENSATE DRAIN PANS (OPTIONAL) |
| POWDER-COATED STEEL FRAME                                 |
| 1-1/2" PIPE INSULATION                                    |
| TYPE K COPPER PIPING                                      |
| ONBOARD STAGING CONTROLLER                                |
| UL508A PANEL                                              |