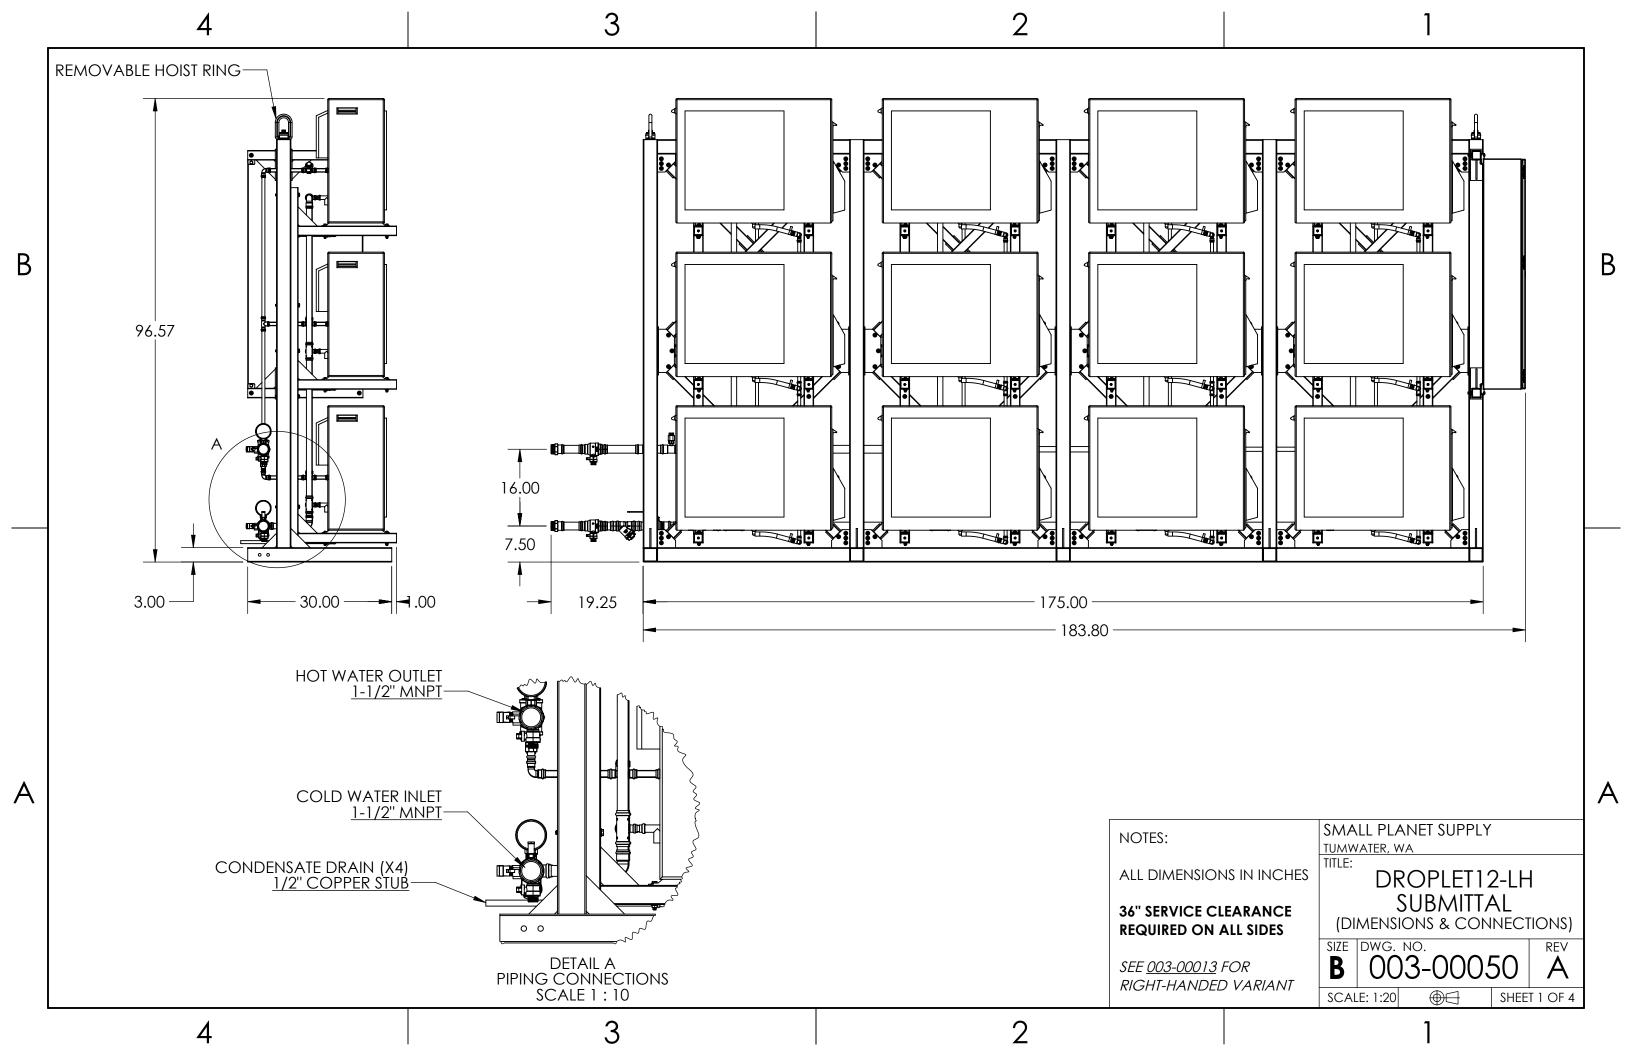

## FIELD CONNECTIONS

|                 | LINES A,B,C       |                         |
|-----------------|-------------------|-------------------------|
| ELECTRICAL      | NEUTRAL           |                         |
|                 | GROUND            |                         |
|                 | HOT WATER OUTLET  | 1-1/2" MNPT             |
| <u>PLUMBING</u> | COLD WATER SUPPLY | 1-1/2" MNPT             |
|                 | CONDENSATE DRAINS | (4) 1/2" COPPER<br>STUB |