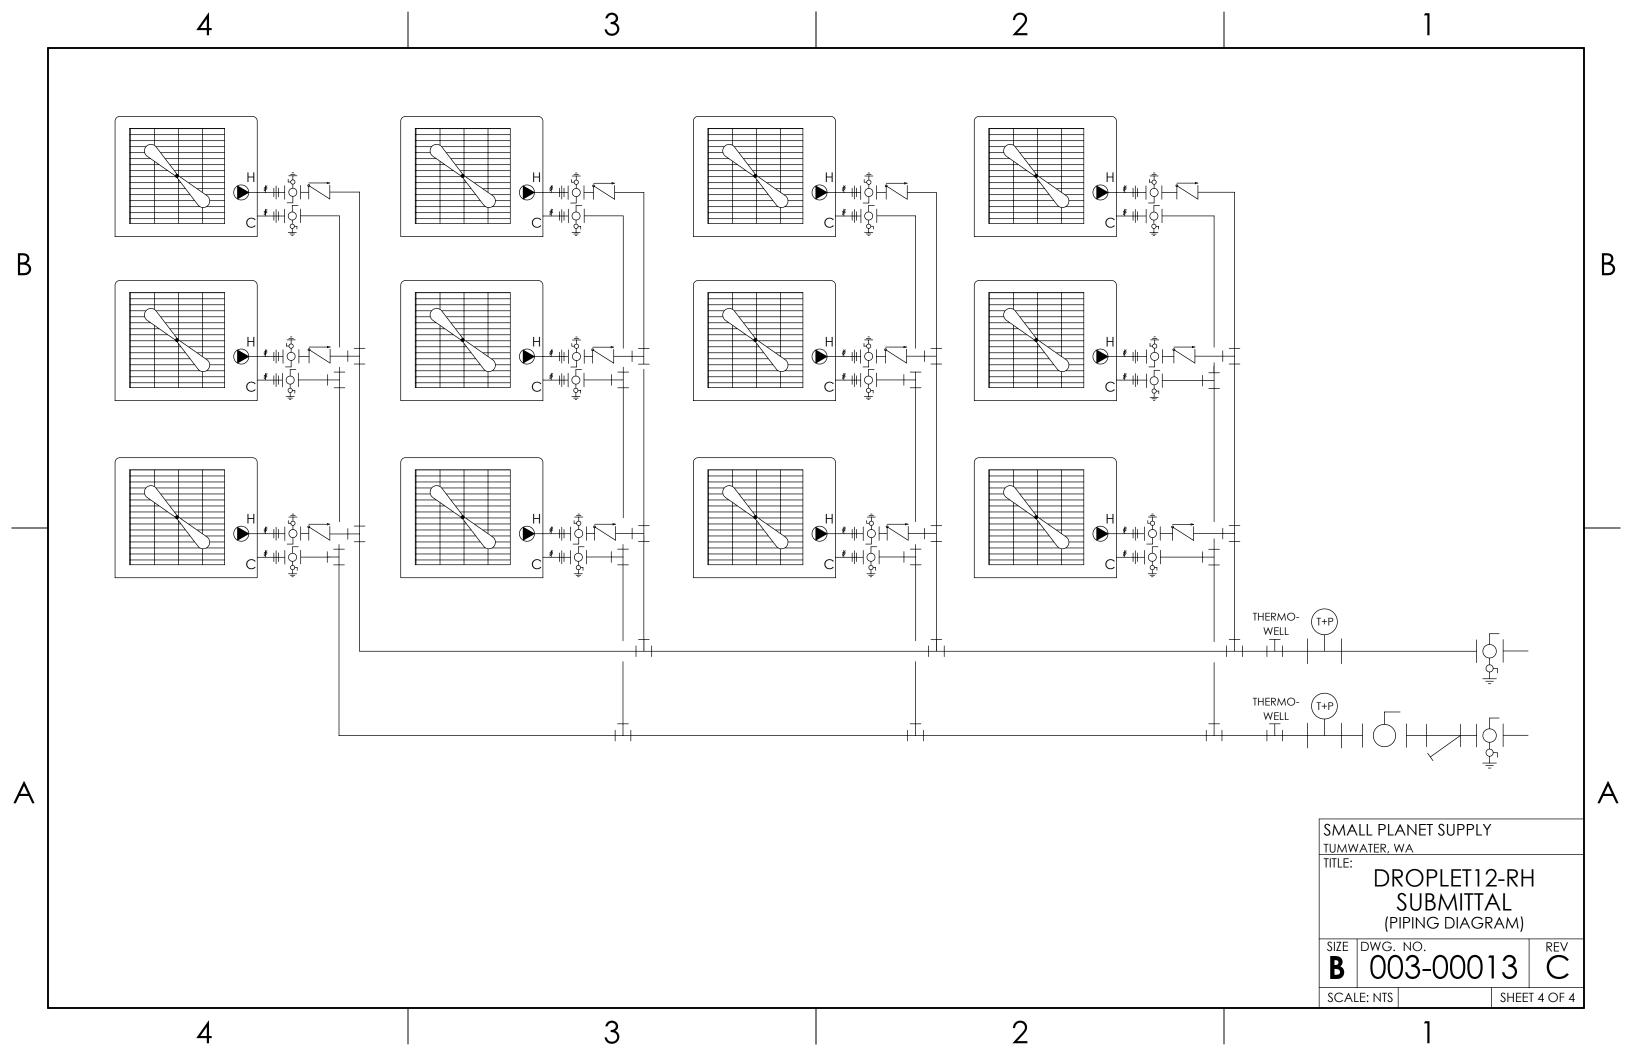

## **COMPONENT & CONSTRUCTION DETAIL**

| 20-MESH WYE-STRAINER LOCATED ON COLD SUPPLY               |
|-----------------------------------------------------------|
| INDIVIDUAL HEAT PUMP ISOLATION AND CHECK VALVES           |
| HEAT TRACE ON PIPING AND CONDENSATE DRAIN PANS (OPTIONAL) |
| POWDER-COATED STEEL FRAME                                 |
| 1-1/2" PIPE INSULATION                                    |
| TYPE K COPPER PIPING                                      |
| ONBOARD STAGING CONTROLLER                                |
| UL508A PANEL                                              |