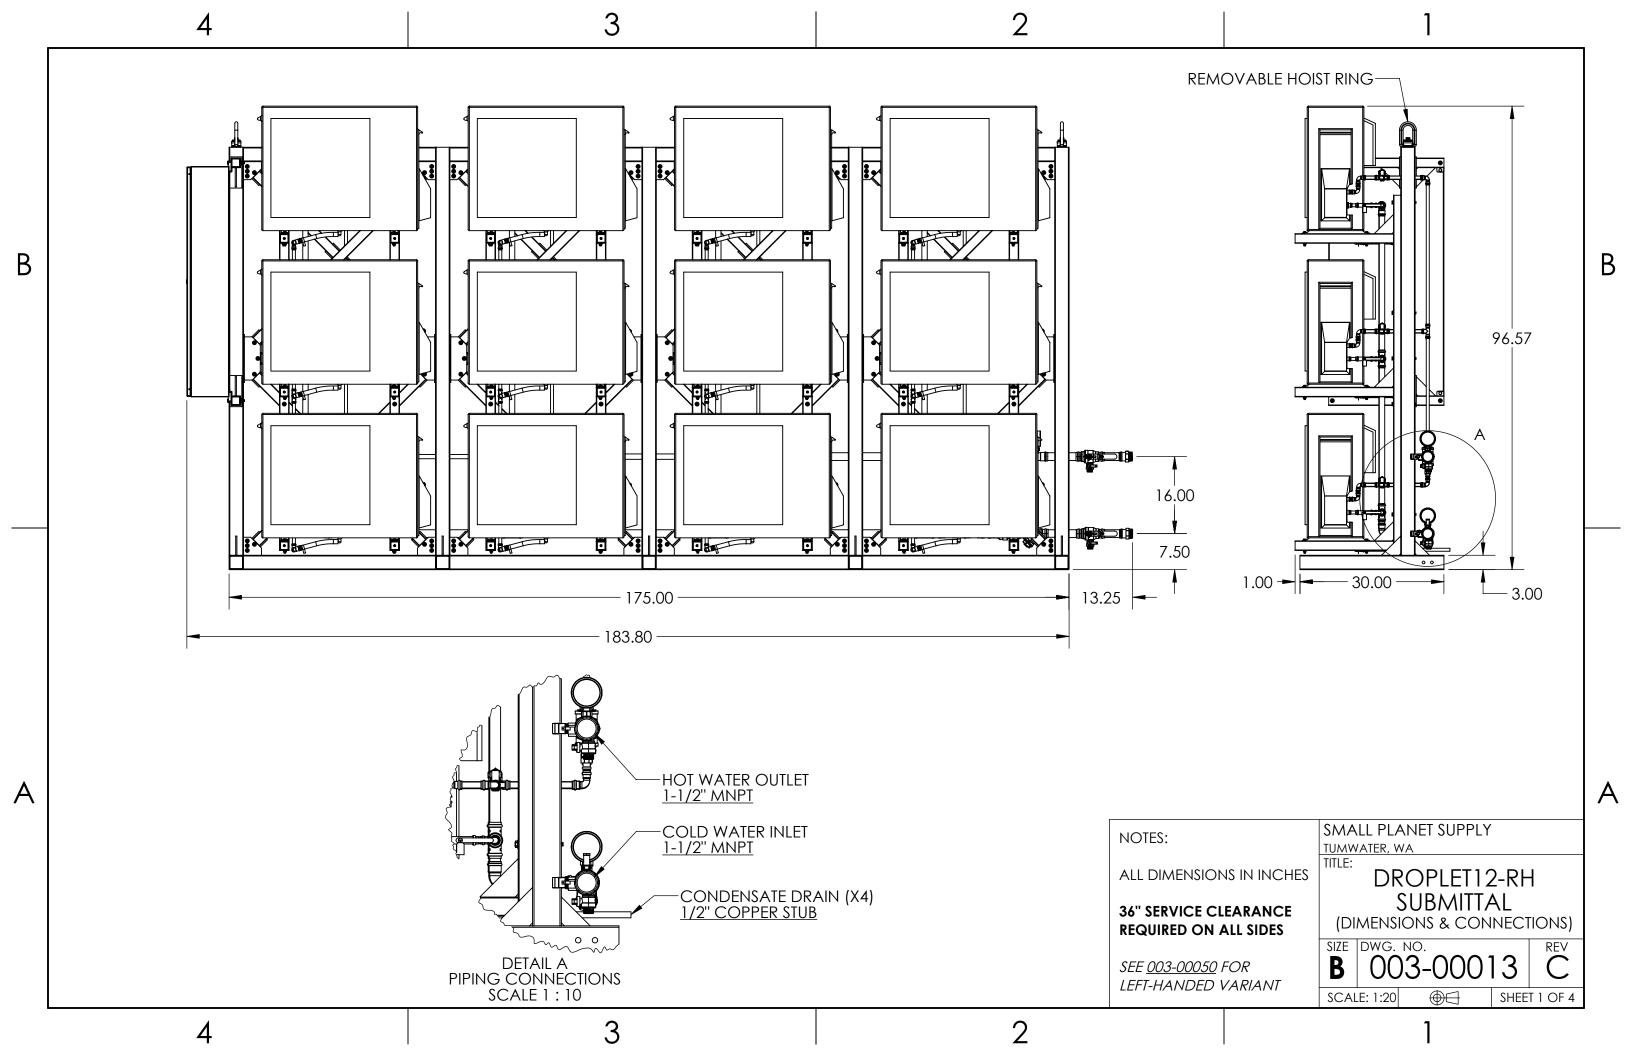

# FIELD CONNECTIONS

|                 | LINES A,B,C       |                         |  |
|-----------------|-------------------|-------------------------|--|
| ELECTRICAL      | NEUTRAL           |                         |  |
|                 | GROUND            |                         |  |
|                 | HOT WATER OUTLET  | 1-1/2" MNPT             |  |
| <u>PLUMBING</u> | COLD WATER SUPPLY | 1-1/2" MNPT             |  |
|                 | CONDENSATE DRAINS | (4) 1/2" COPPER<br>STUB |  |