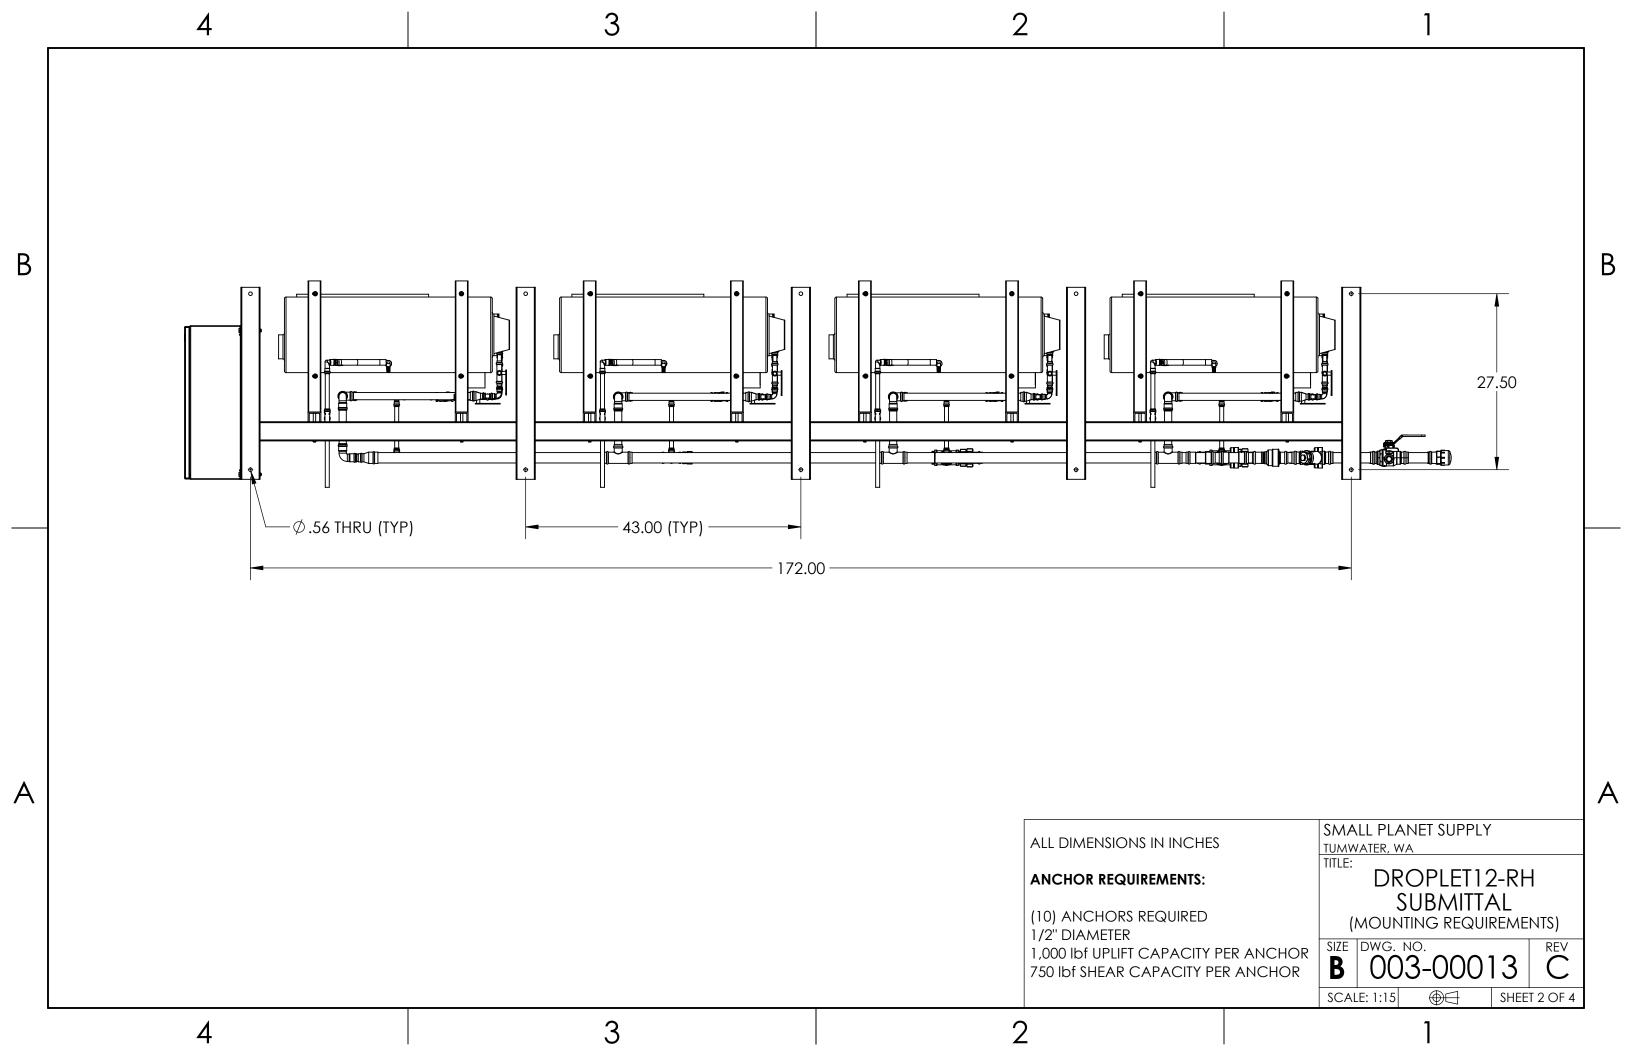

### **MOUNTING ANCHORS**

| DIAMETER                      | 1/2"  |
|-------------------------------|-------|
| UPLIFT/PULLOUT CAPACITY [lbf] | 1,000 |
| SHEAR CAPACITY [lbf]          | 750   |
| NO. OF ANCHORS REQUIRED       | 10    |