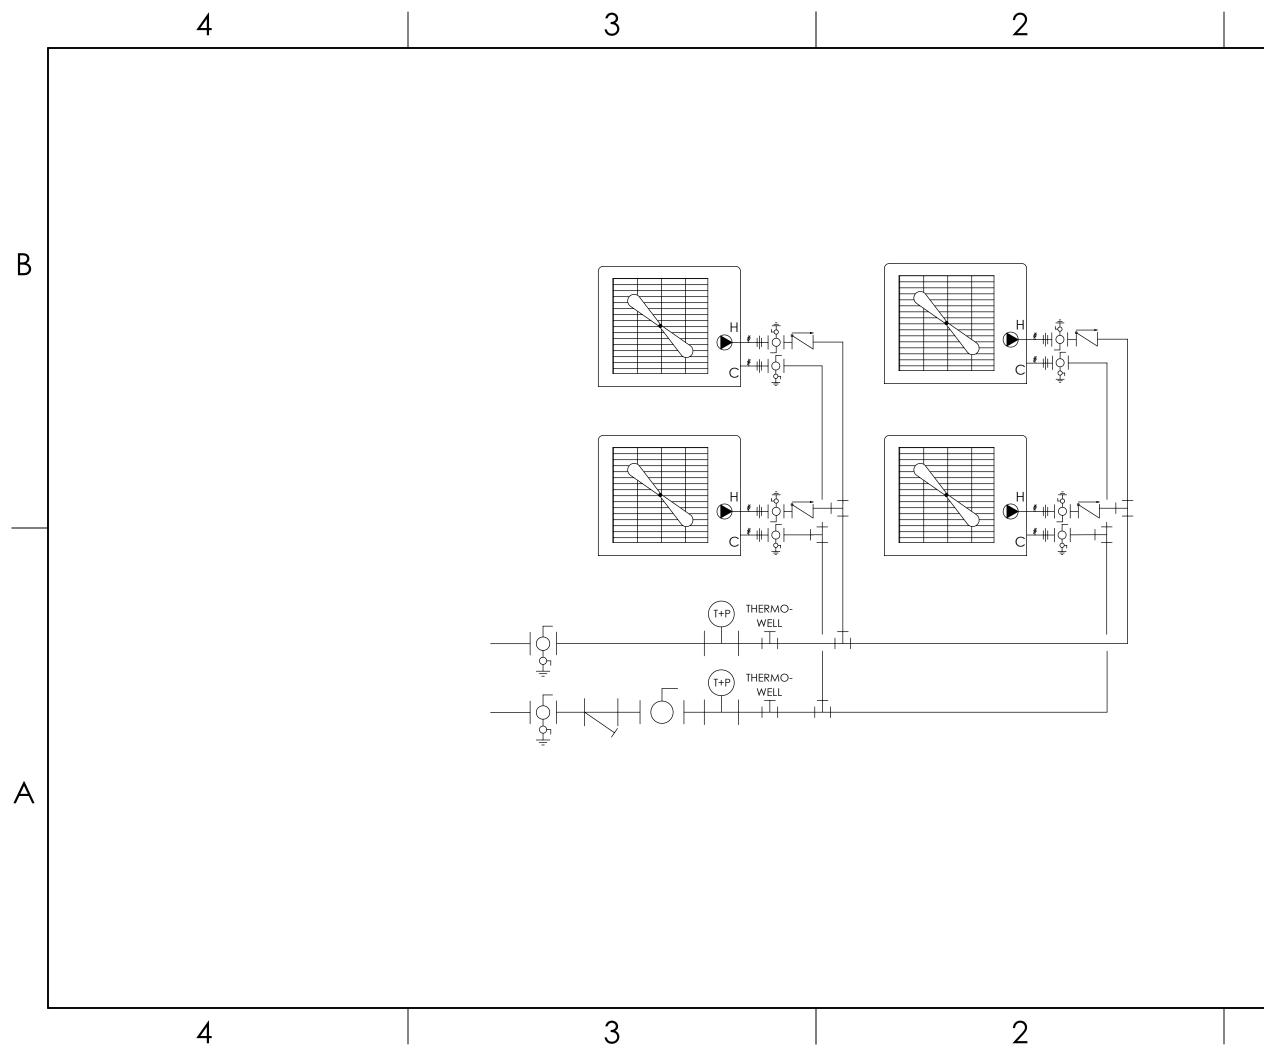

# **COMPONENT & CONSTRUCTION DETAIL**

2

INDIVIDUAL HEAT PUMP ISOLATION AND CHECK VALVES

HEAT TRACE ON PIPING AND CONDENSATE DRAIN PANS (OPTIONAL)

POWDER-COATED STEEL FRAME

1-1/2" PIPE INSULATION

TYPE K COPPER PIPING

ONBOARD STAGING CONTROLLER

UL508A PANEL