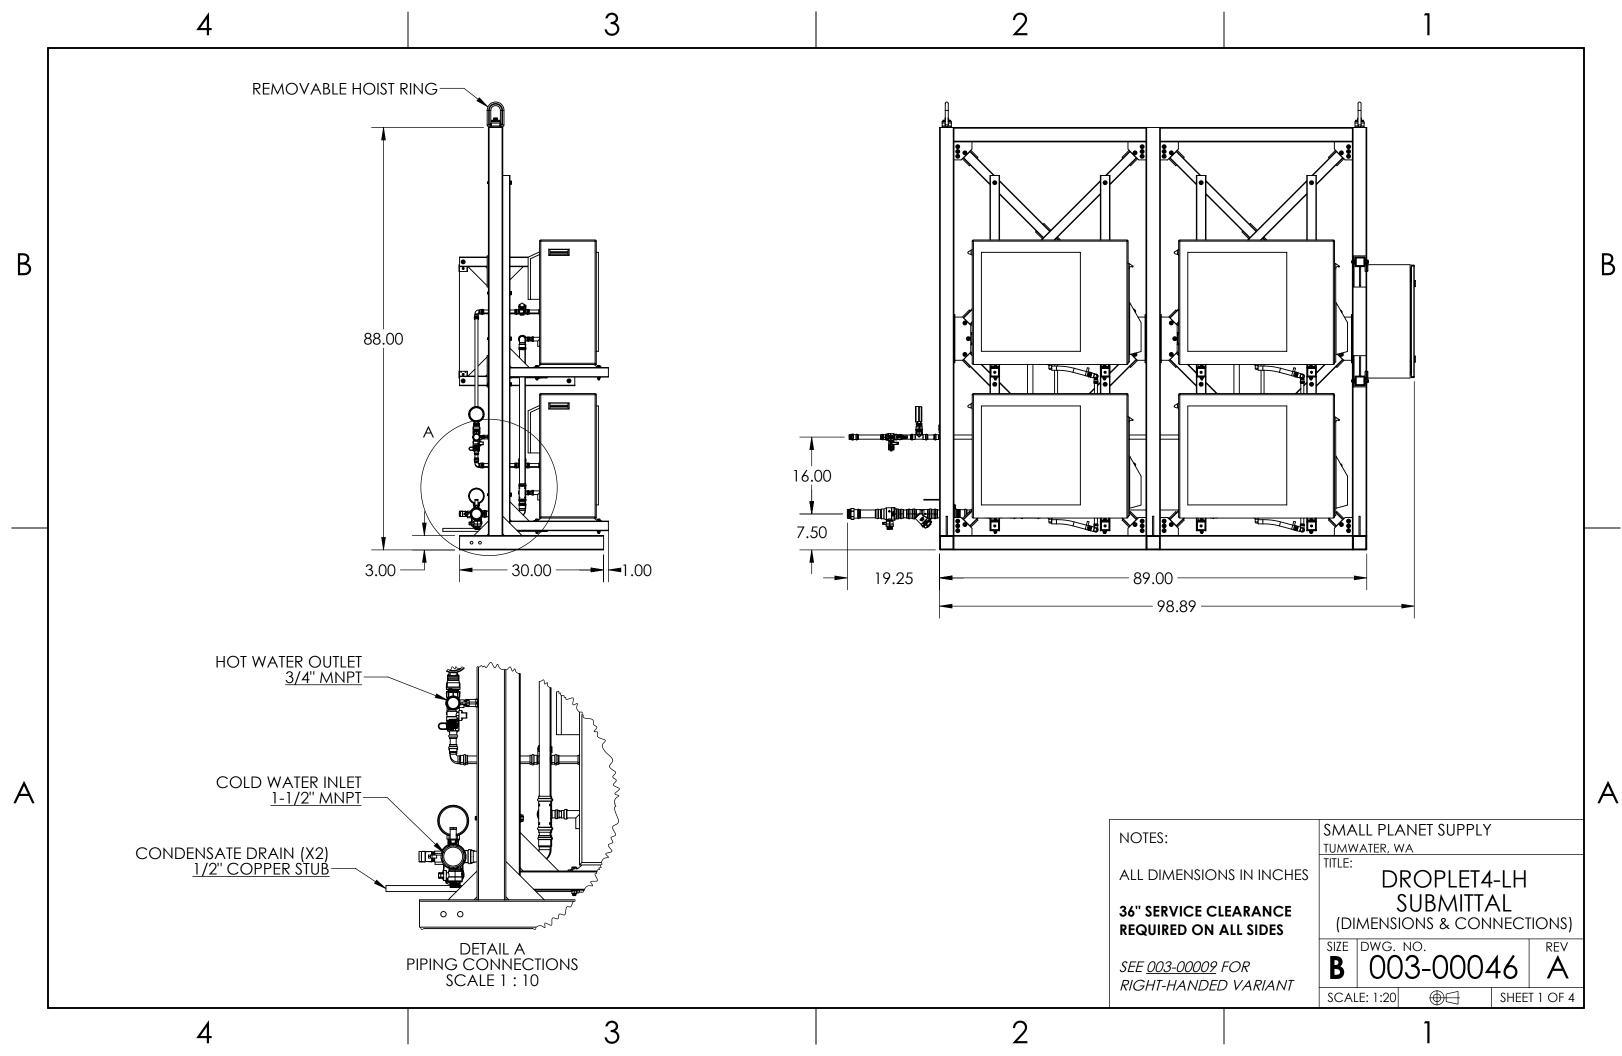

### FIELD CONNECTIONS

| <u>ELECTRICAL</u> | LINE              |              |
|-------------------|-------------------|--------------|
|                   | NEUTRAL           |              |
|                   | GROUND            |              |
| <u>Plumbing</u>   | HOT WATER OUTLET  | 3/4'         |
|                   | COLD WATER SUPPLY | 1-1/2        |
|                   | CONDENSATE DRAINS | (2) 1/2<br>S |