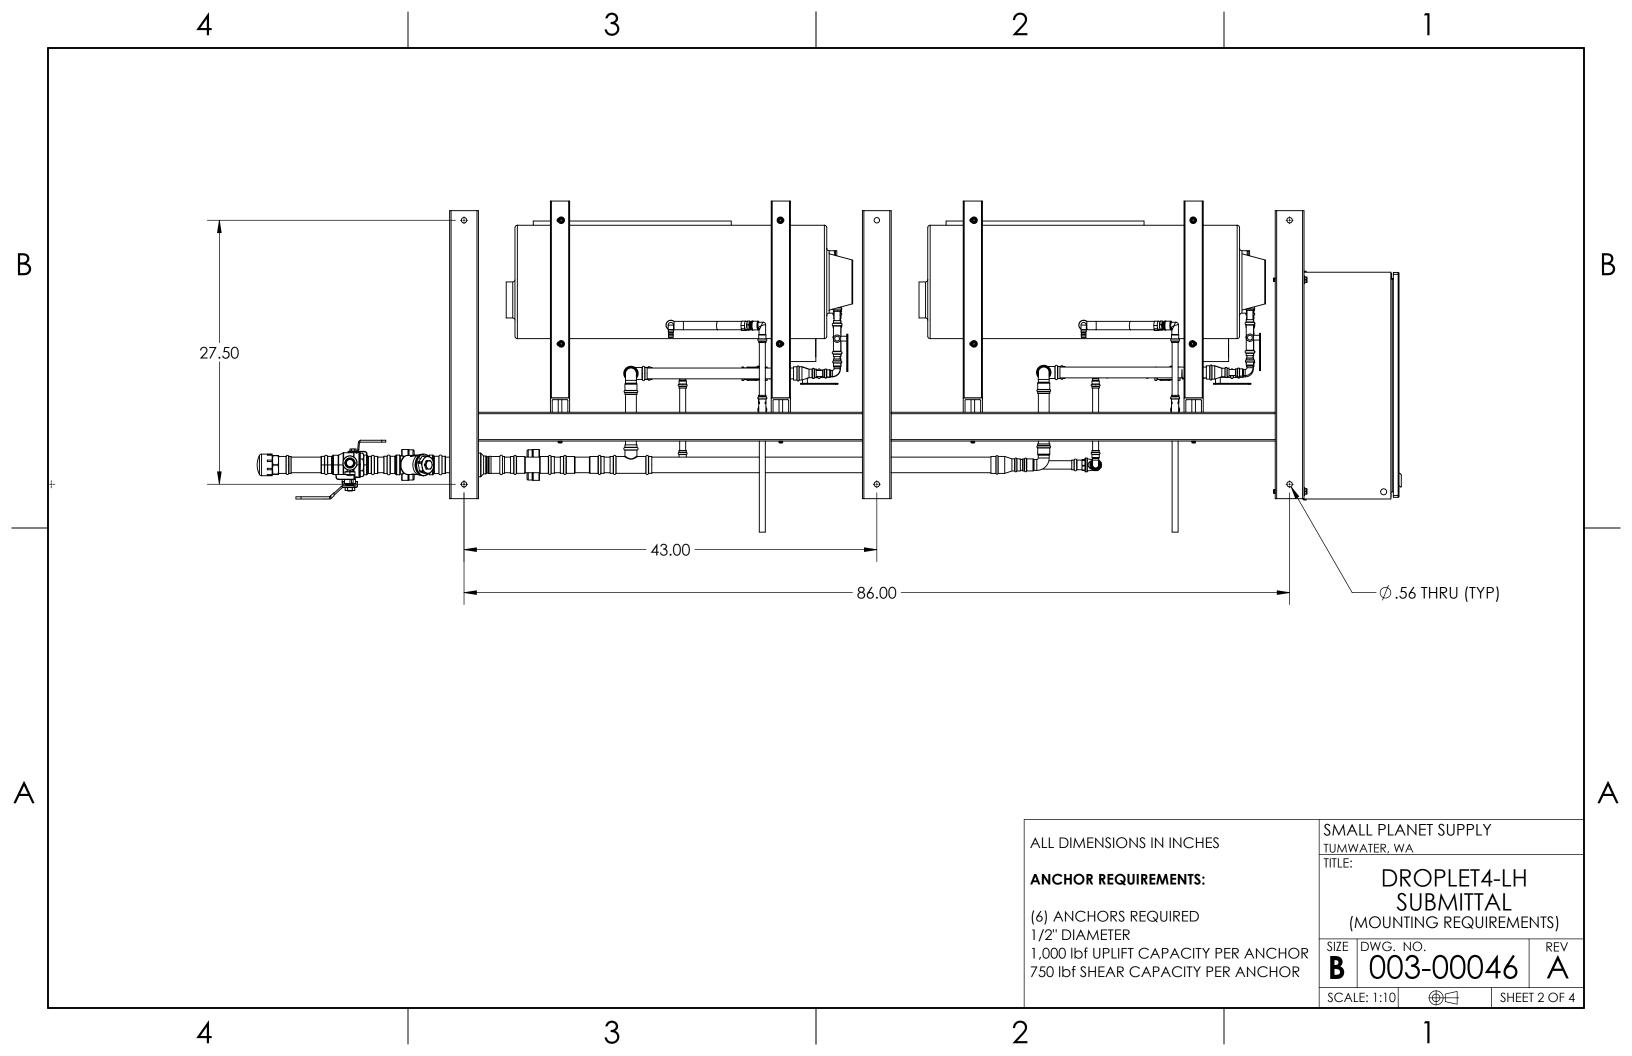

### MOUNTING ANCHORS

| DIAMETER                      |  |
|-------------------------------|--|
| UPLIFT/PULLOUT CAPACITY [lbf] |  |
| SHEAR CAPACITY [lbf]          |  |
| NO. OF ANCHORS REQUIRED       |  |

# 750

| 1/2"  |  |
|-------|--|
| 1,000 |  |
|       |  |

В

В