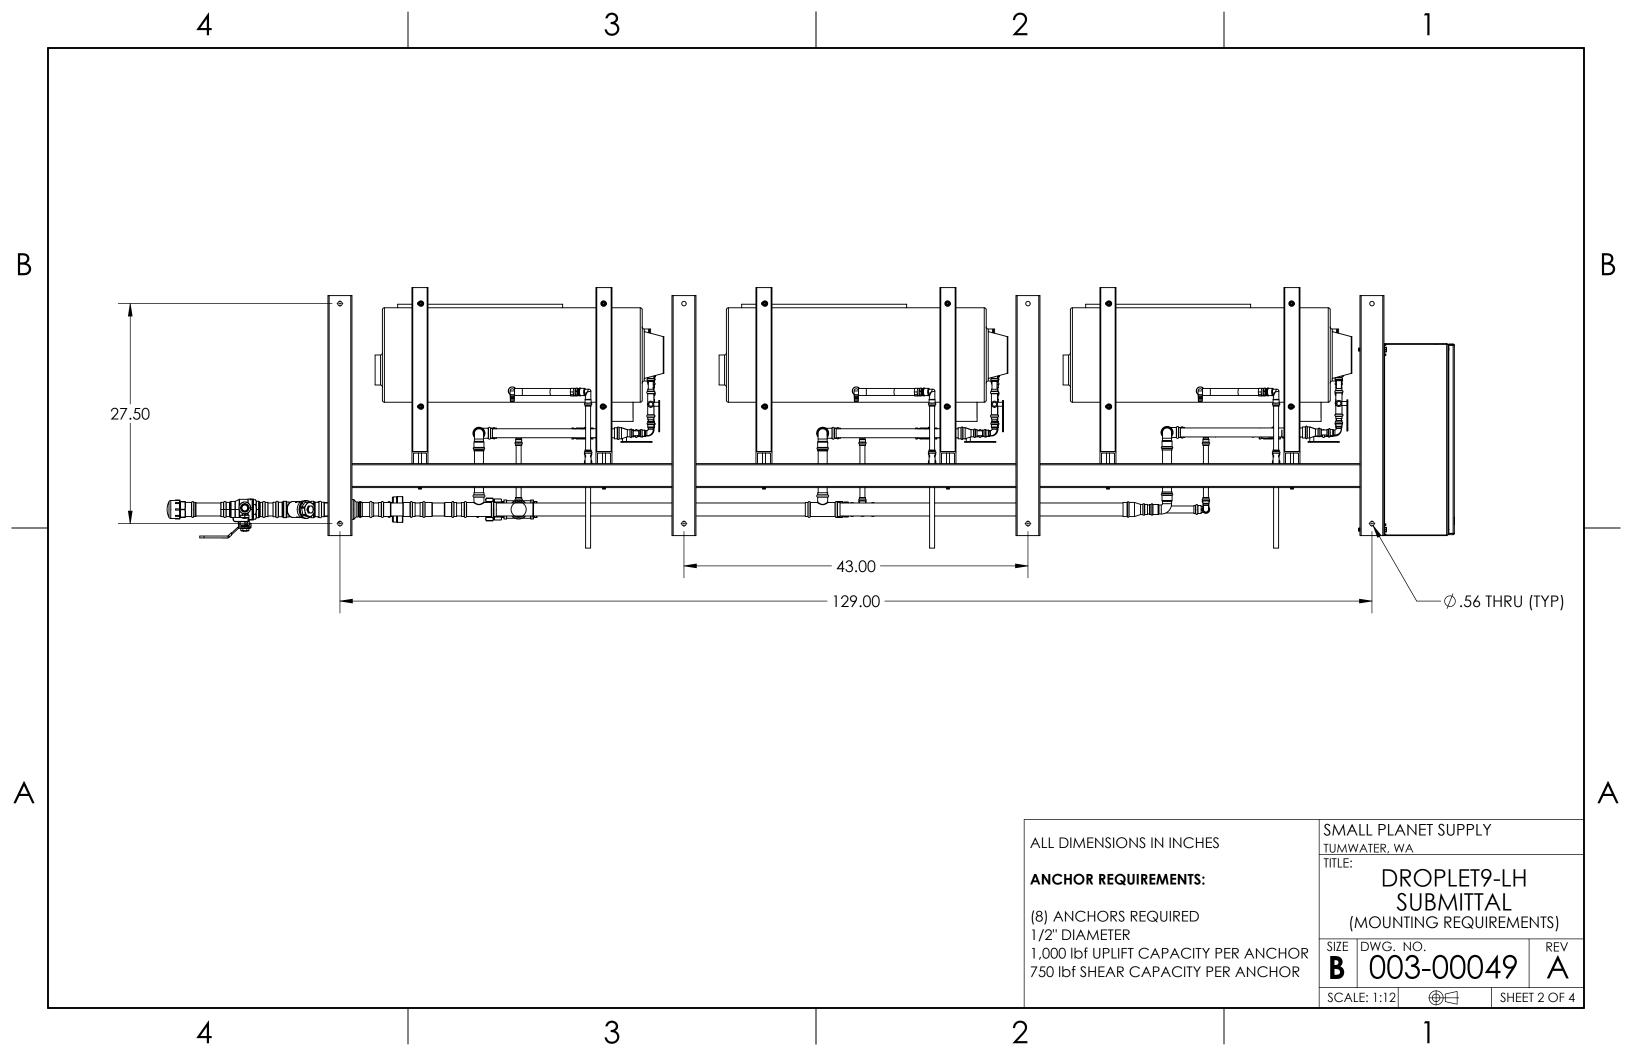

## **MOUNTING ANCHORS**

| DIAMETER                      | 1/2"  |
|-------------------------------|-------|
| UPLIFT/PULLOUT CAPACITY [lbf] | 1,000 |
| SHEAR CAPACITY [lbf]          | 750   |
| NO. OF ANCHORS REQUIRED       | 8     |