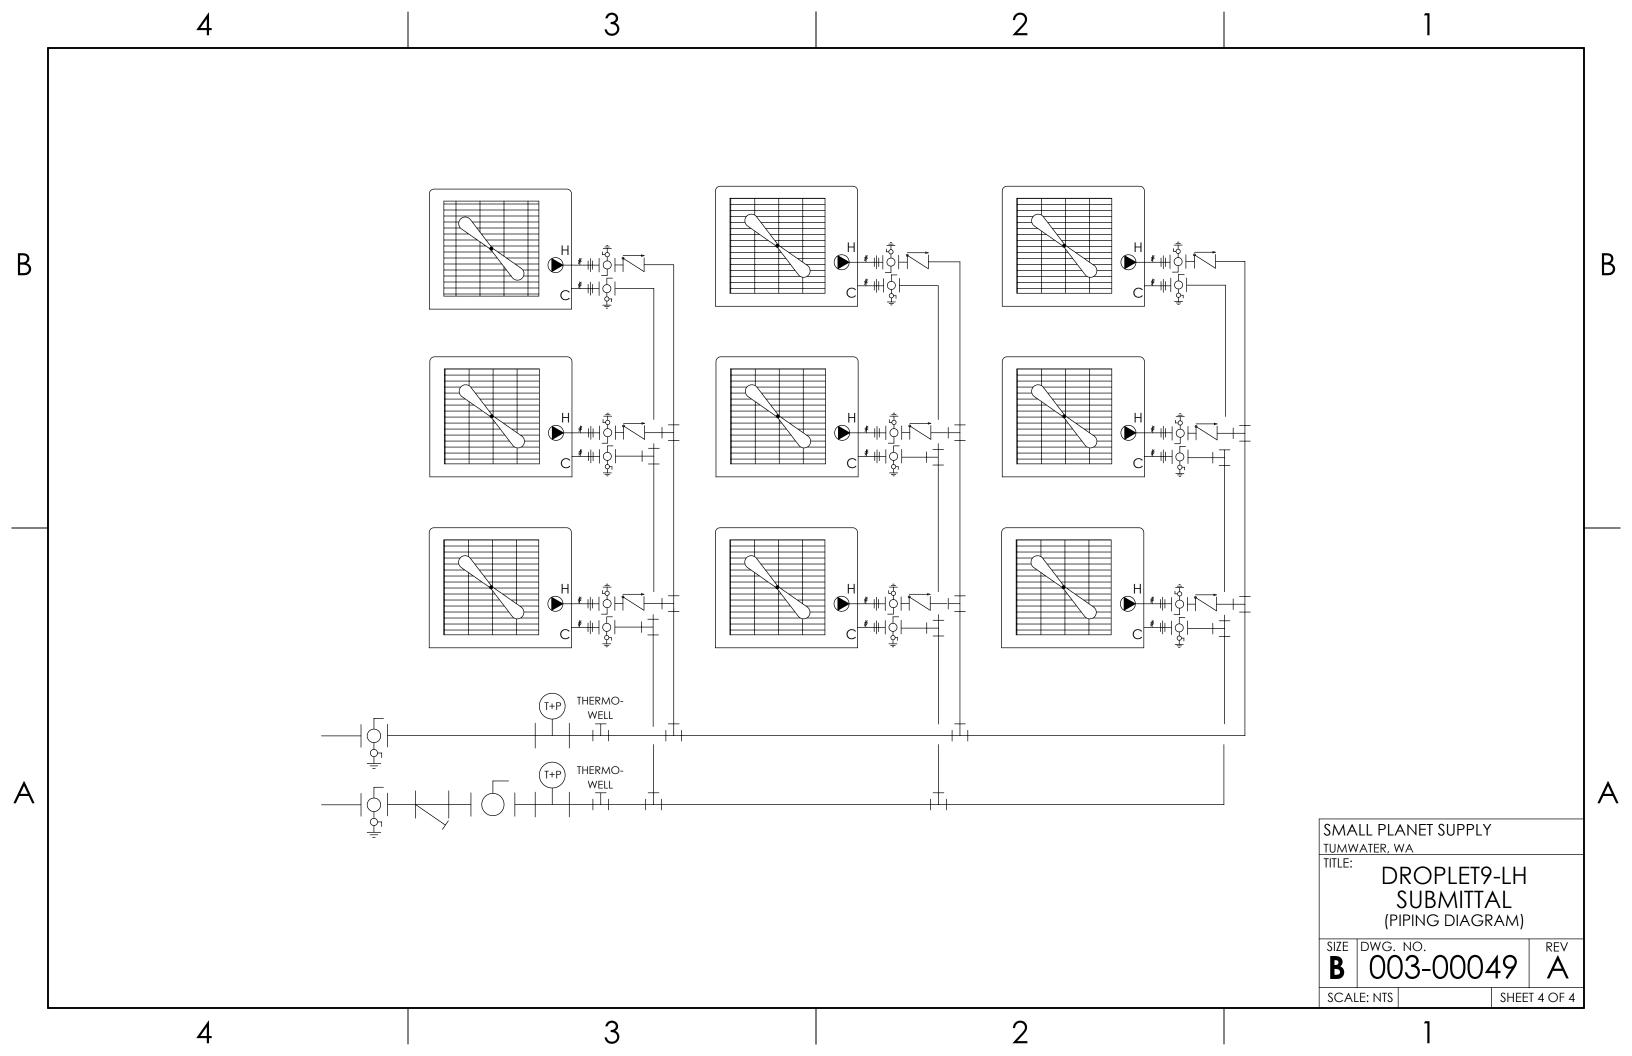

# **COMPONENT & CONSTRUCTION DETAIL**

| 20-MESH WYE-STRAINER LOCATED ON COLD SUPPLY               |
|-----------------------------------------------------------|
| INDIVIDUAL HEAT PUMP ISOLATION AND CHECK VALVES           |
| HEAT TRACE ON PIPING AND CONDENSATE DRAIN PANS (OPTIONAL) |
| POWDER-COATED STEEL FRAME                                 |
| 1-1/2" PIPE INSULATION                                    |
| TYPE K COPPER PIPING                                      |
| ONBOARD STAGING CONTROLLER                                |
| UL508A PANEL                                              |