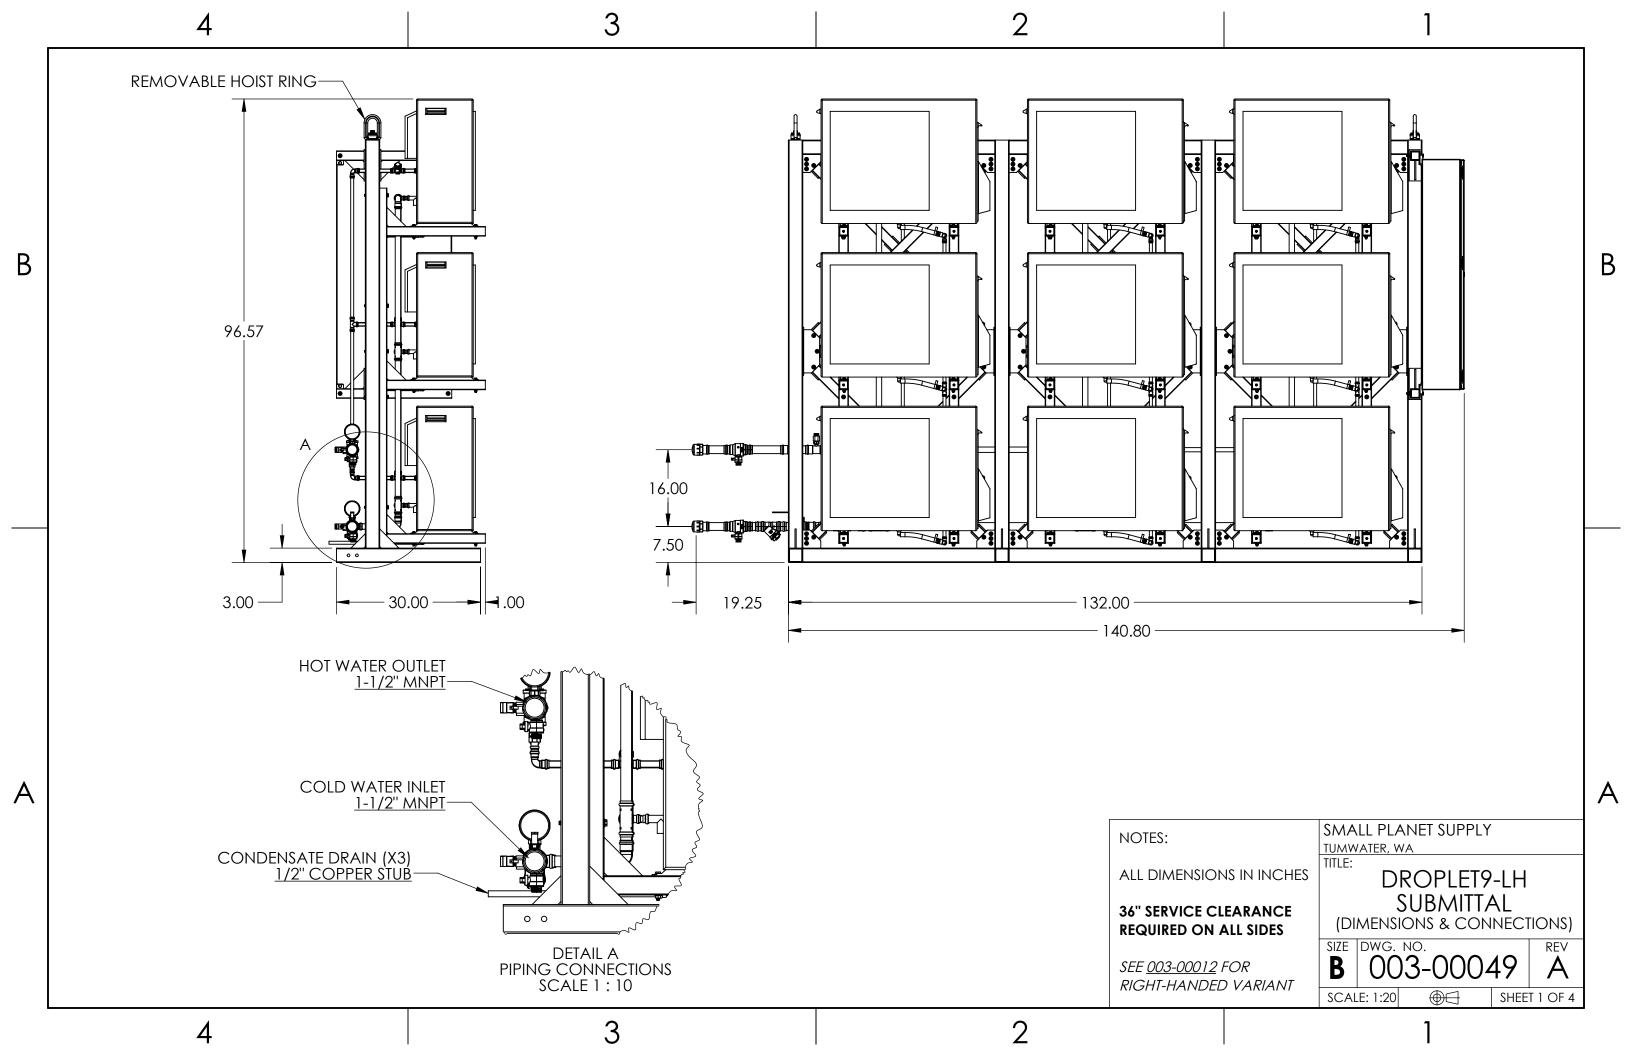

# FIELD CONNECTIONS

|            | LINES A,B,C       |                         |  |
|------------|-------------------|-------------------------|--|
| ELECTRICAL | NEUTRAL           |                         |  |
|            | GROUND            |                         |  |
| PLUMBING   | HOT WATER OUTLET  | 1-1/2" MNPT             |  |
|            | COLD WATER SUPPLY | 1-1/2" MNPT             |  |
|            | CONDENSATE DRAINS | (3) 1/2" COPPER<br>STUB |  |