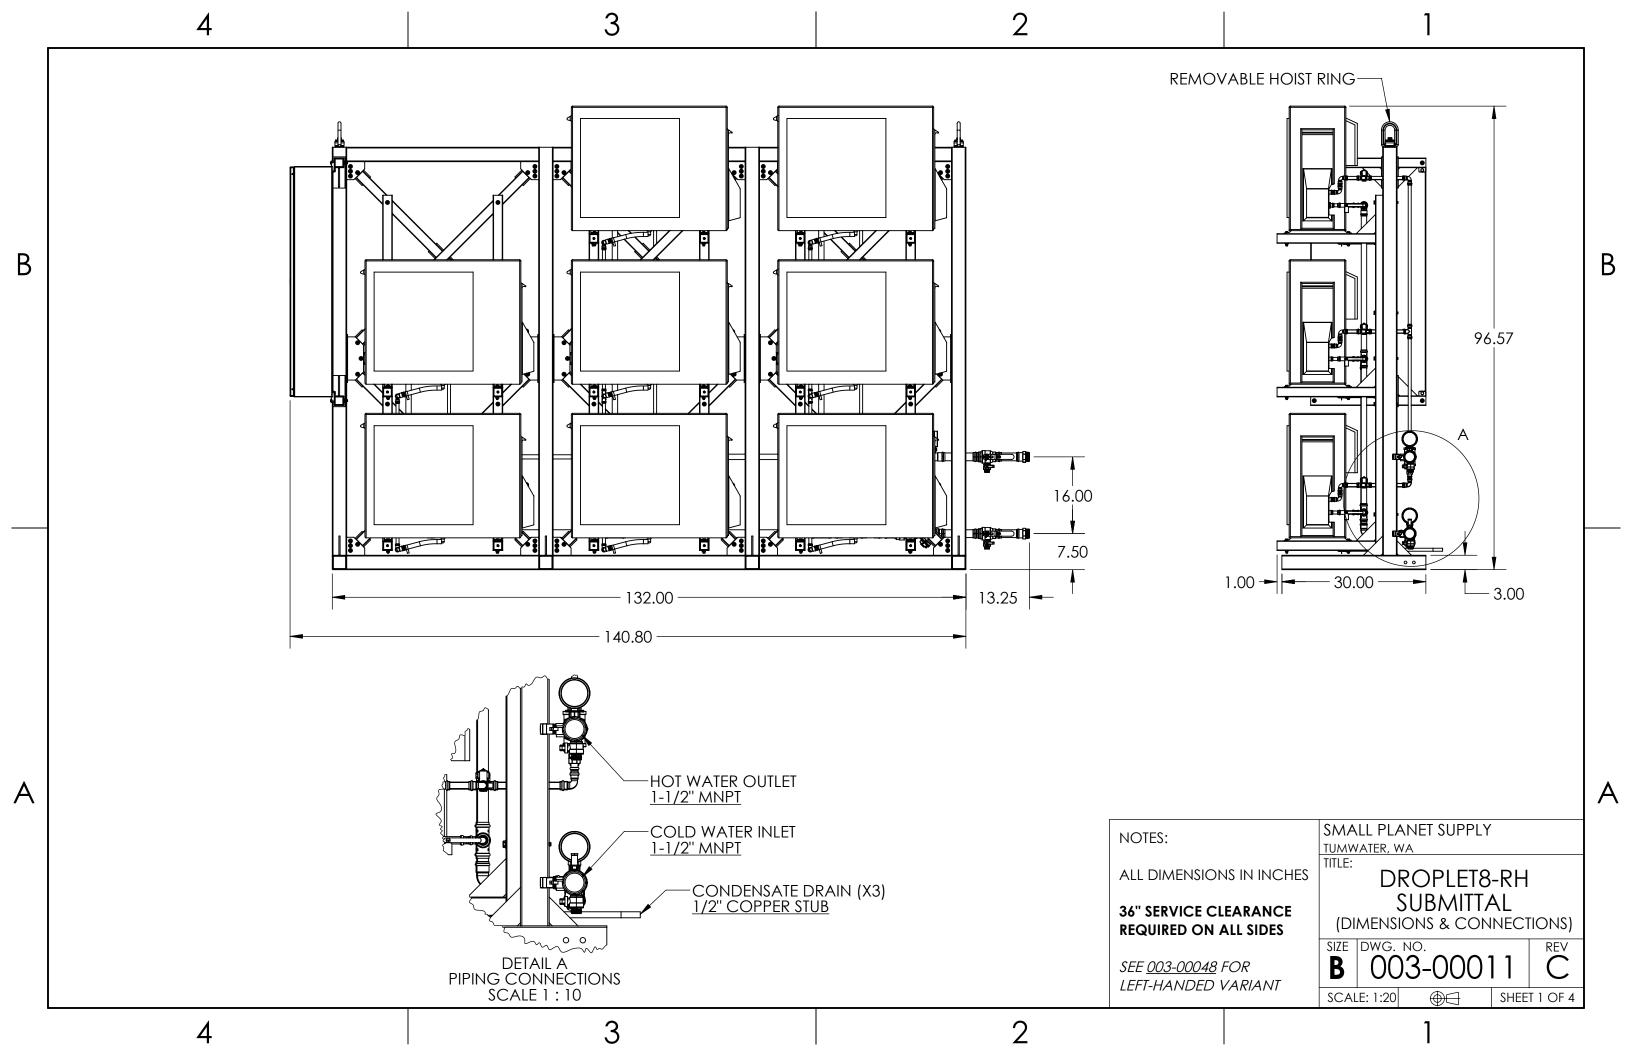

# FIELD CONNECTIONS

|            | LINES A,B,C       |                         |  |
|------------|-------------------|-------------------------|--|
| ELECTRICAL | NEUTRAL           |                         |  |
|            | GROUND            |                         |  |
| PLUMBING   | HOT WATER OUTLET  | 1-1/2" MNPT             |  |
|            | COLD WATER SUPPLY | 1-1/2" MNPT             |  |
|            | CONDENSATE DRAINS | (3) 1/2" COPPER<br>STUB |  |