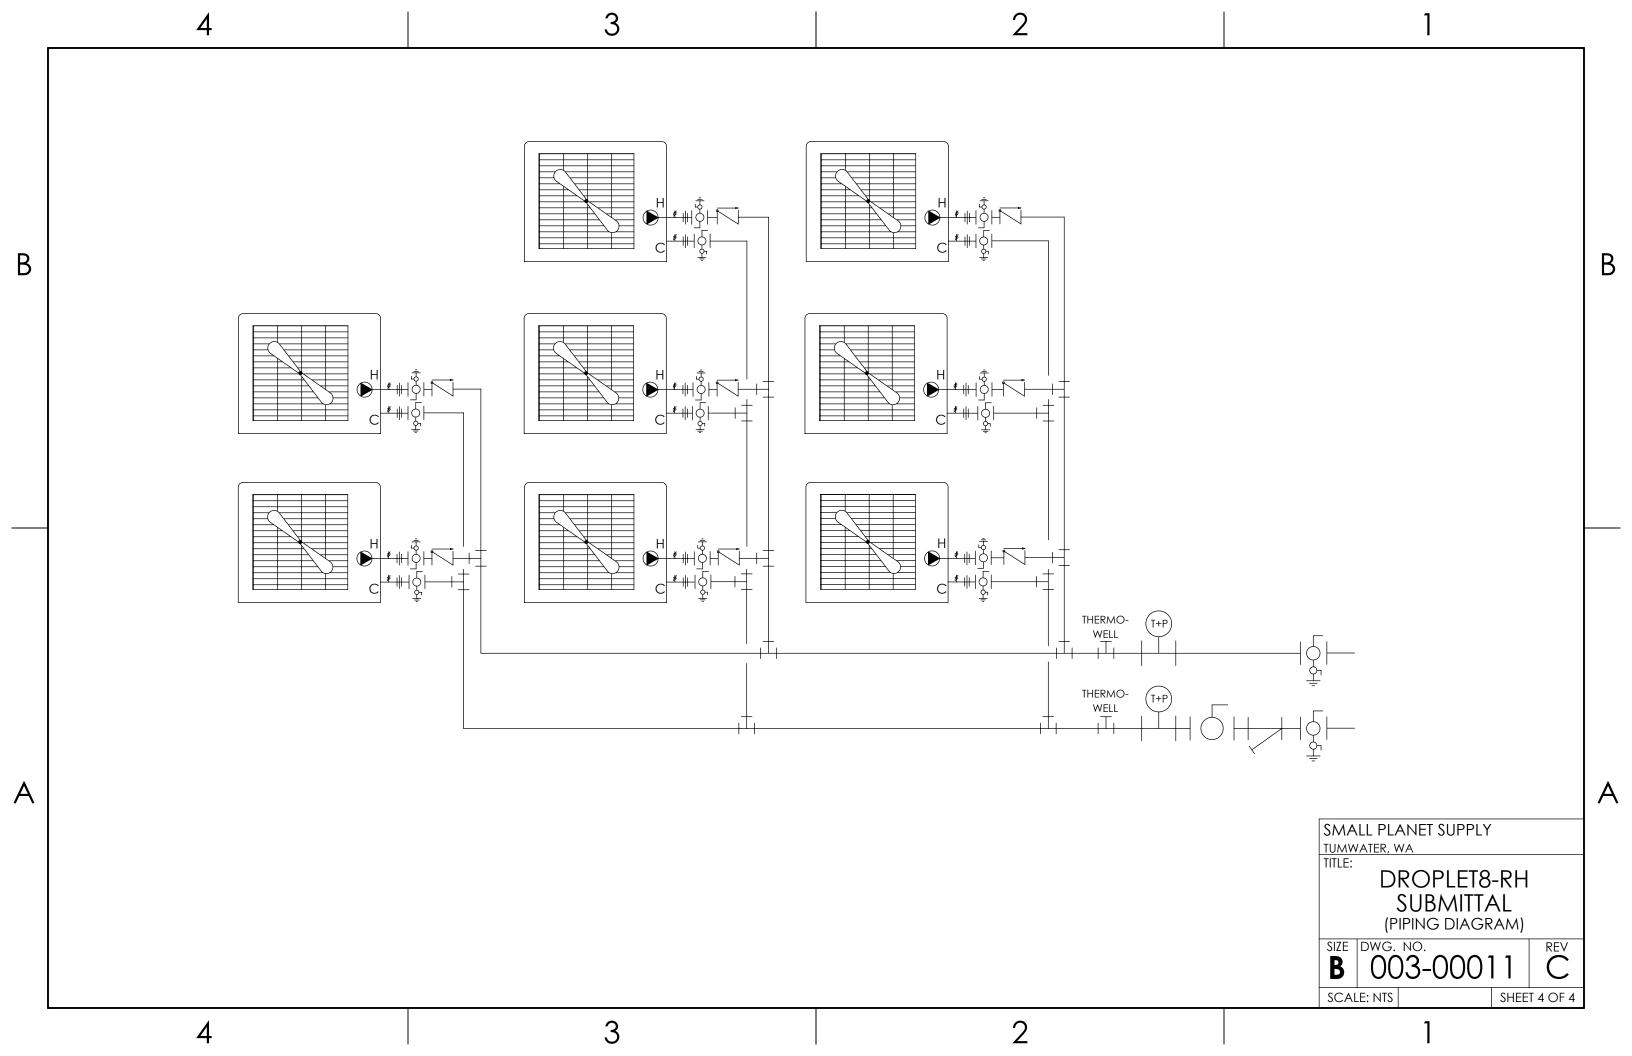

# **COMPONENT & CONSTRUCTION DETAIL**

| 20-MESH WYE-STRAINER LOCATED ON COLD SUPPLY               |
|-----------------------------------------------------------|
| INDIVIDUAL HEAT PUMP ISOLATION AND CHECK VALVES           |
| HEAT TRACE ON PIPING AND CONDENSATE DRAIN PANS (OPTIONAL) |
| POWDER-COATED STEEL FRAME                                 |
| 1-1/2" PIPE INSULATION                                    |
| TYPE K COPPER PIPING                                      |
| ONBOARD STAGING CONTROLLER                                |
| UL508A PANEL                                              |