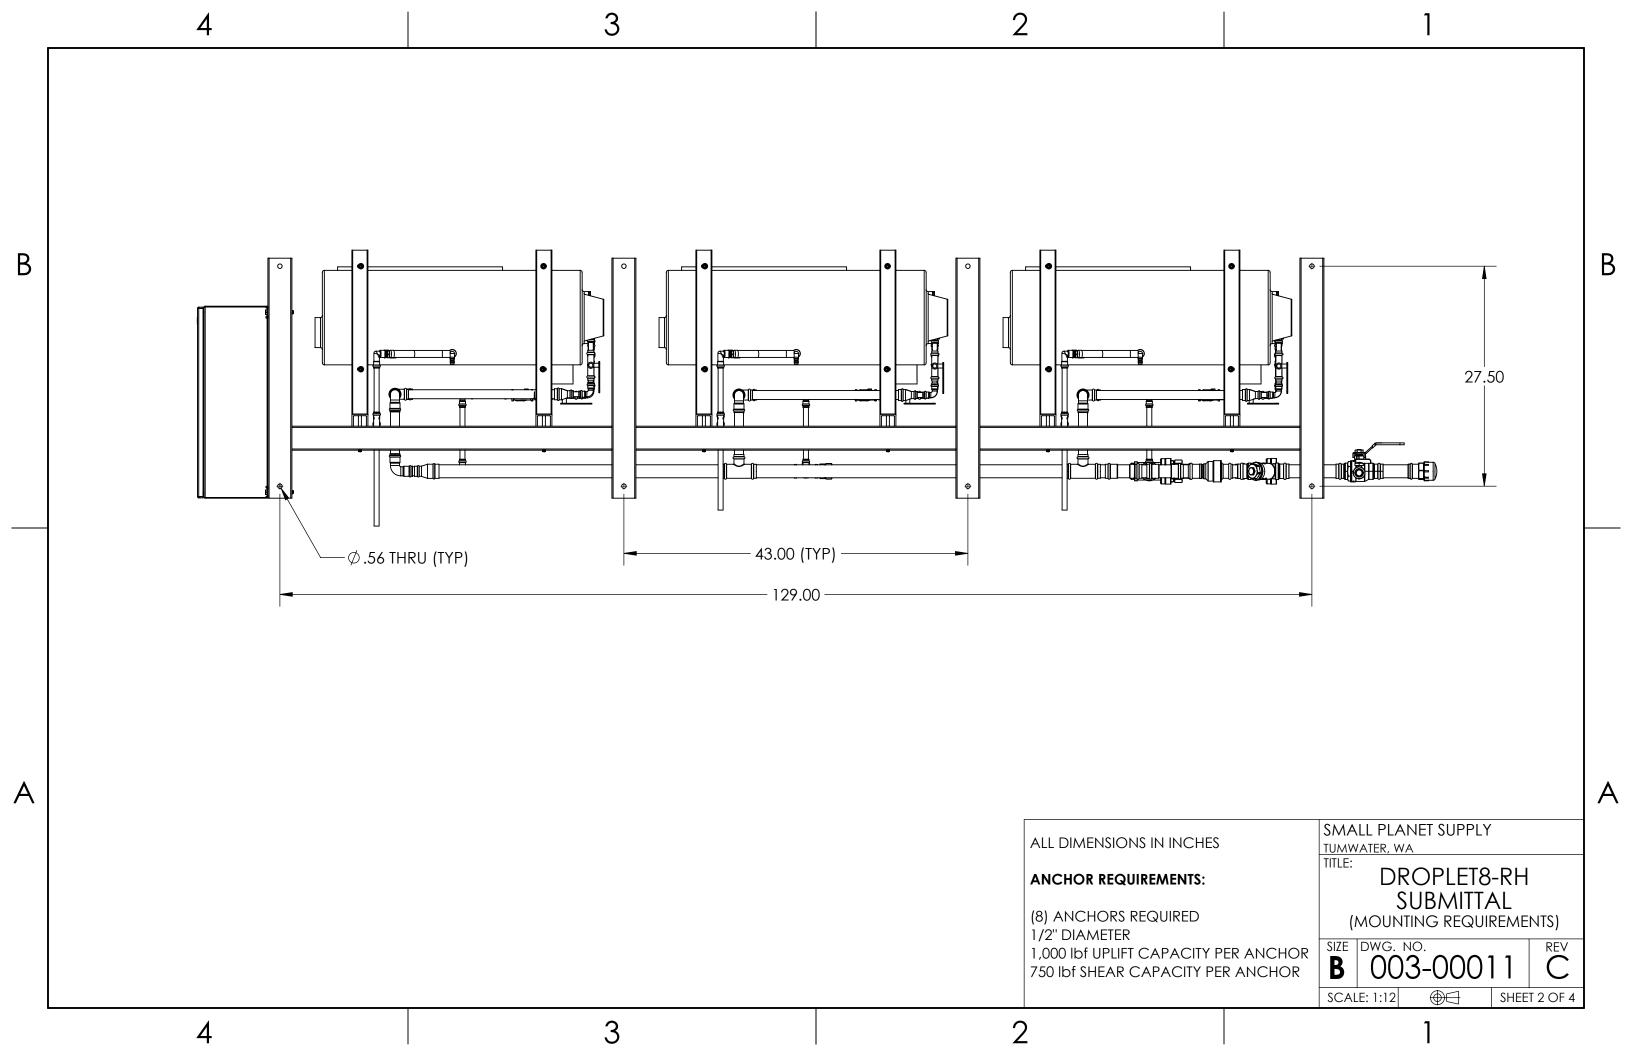

## **MOUNTING ANCHORS**

| DIAMETER                      | 1/2"  |
|-------------------------------|-------|
| UPLIFT/PULLOUT CAPACITY [lbf] | 1,000 |
| SHEAR CAPACITY [lbf]          | 750   |
| NO. OF ANCHORS REQUIRED       | 8     |