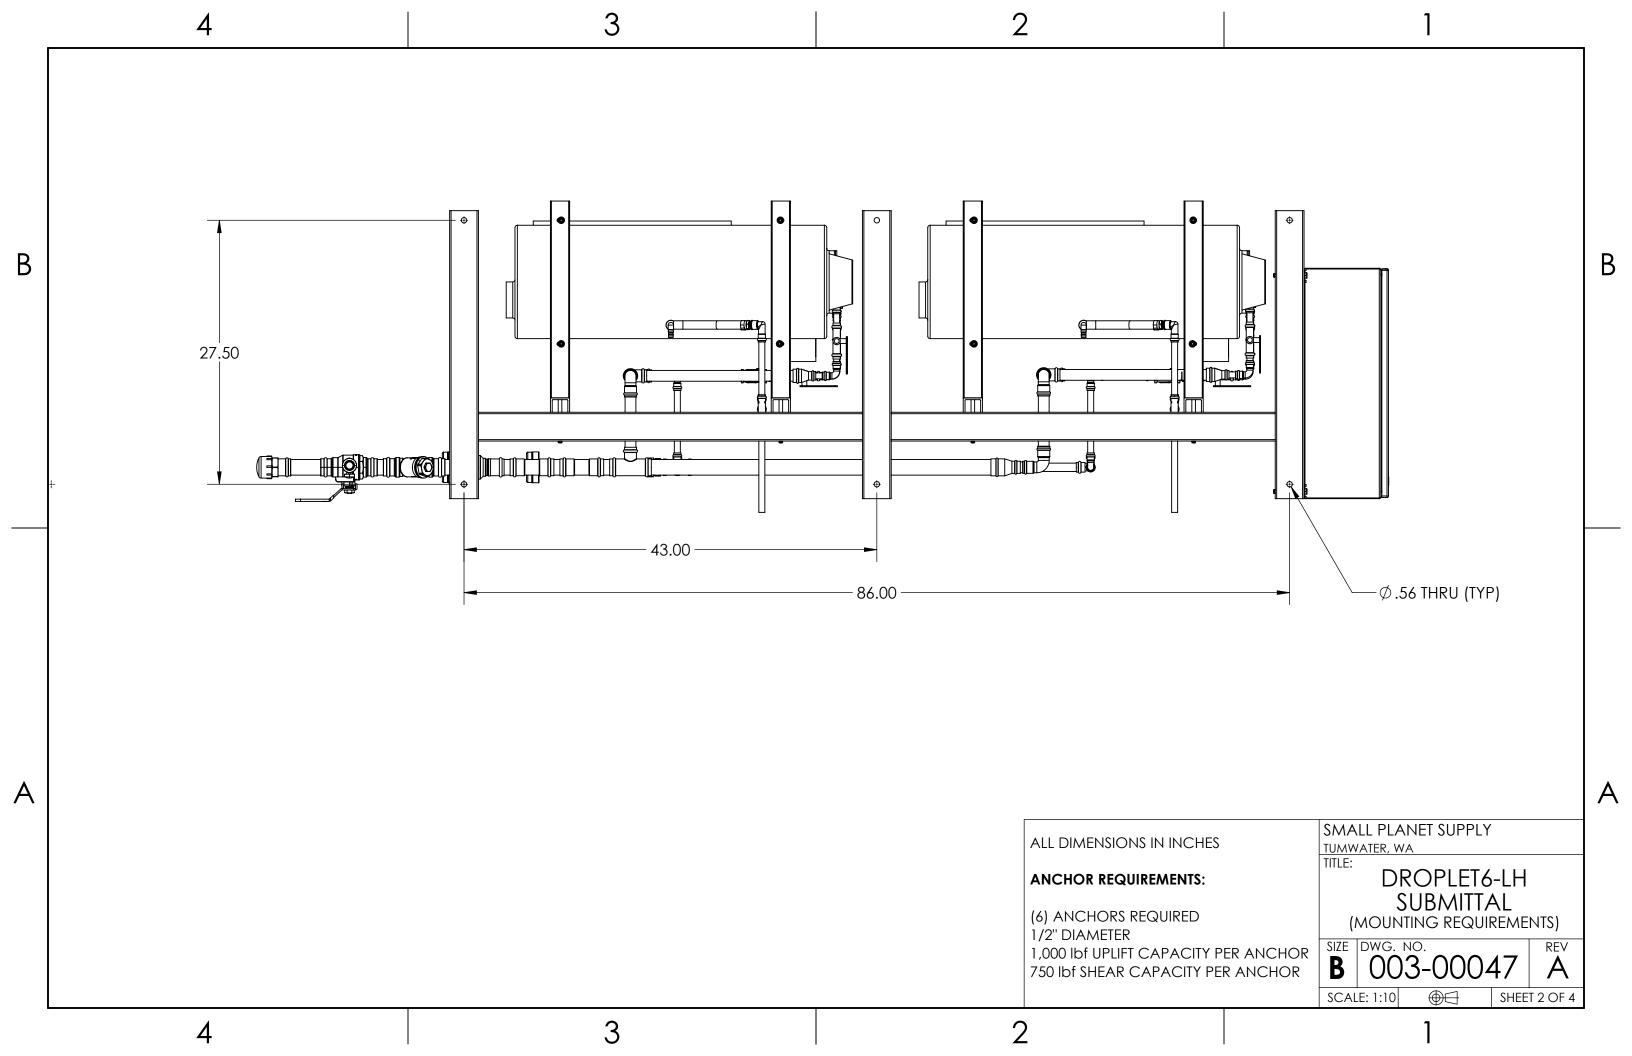

#### MOUNTING ANCHORS

| DIAMETER                      | 1/2"  |
|-------------------------------|-------|
| UPLIFT/PULLOUT CAPACITY [lbf] | 1,000 |
| SHEAR CAPACITY [lbf]          | 750   |
| NO. OF ANCHORS REQUIRED       | 6     |