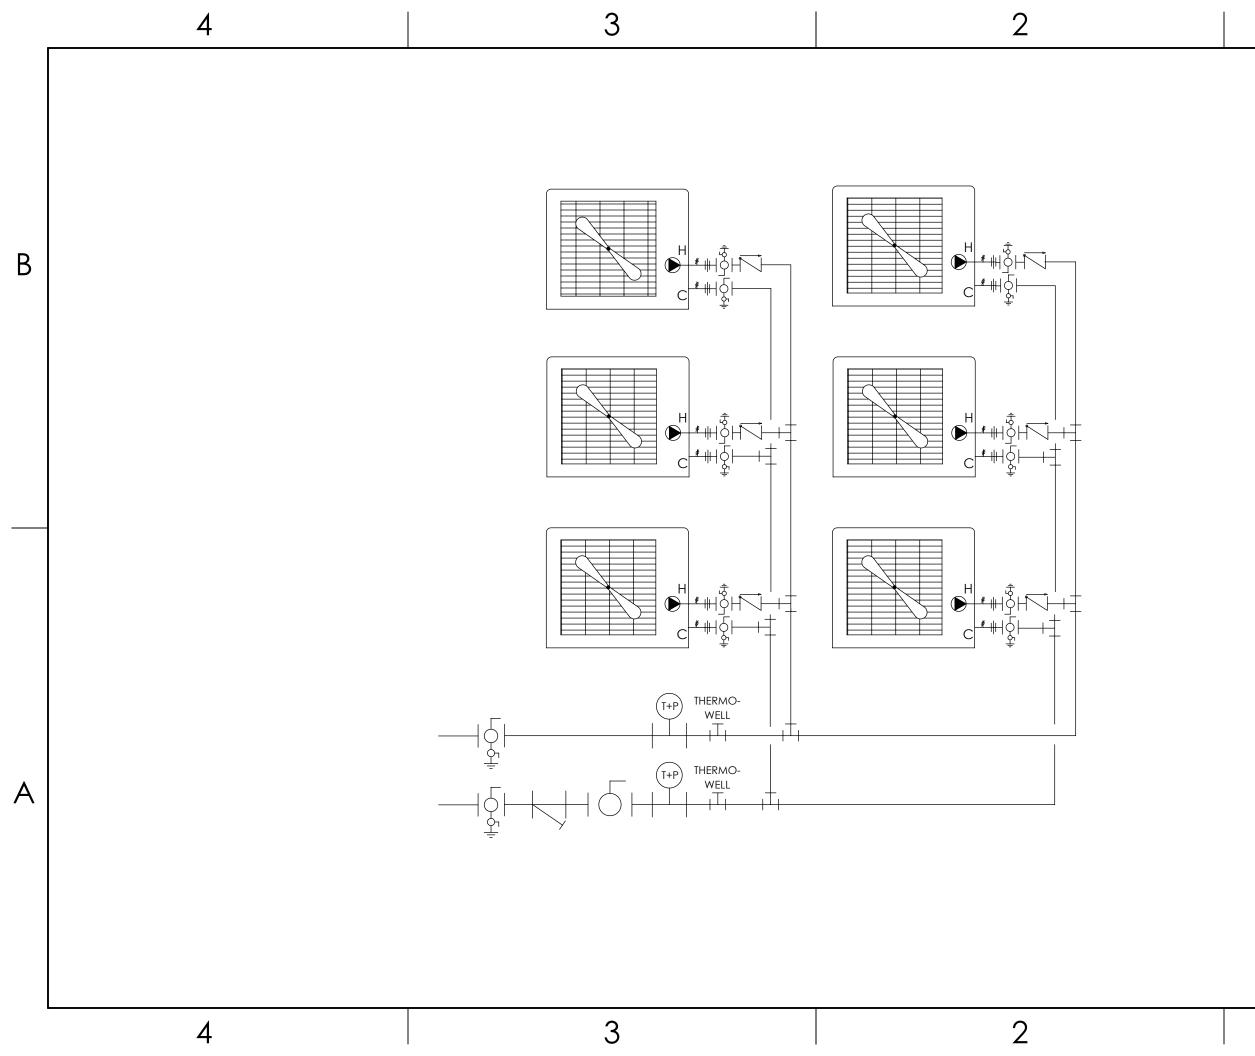

|

2

ONBOARD STAGING CONTROLLER

UL508A PANEL

#### MOUNTING ANCHORS

| DIAMETER                      | 1/2"  |
|-------------------------------|-------|
| UPLIFT/PULLOUT CAPACITY [lbf] | 1,000 |
| SHEAR CAPACITY [lbf]          | 750   |
| NO. OF ANCHORS REQUIRED       | 6     |

# FIELD CONNECTIONS

|                   | LINE              |              |  |
|-------------------|-------------------|--------------|--|
| <u>ELECTRICAL</u> | NEUTRAL           |              |  |
|                   | GROUND            |              |  |
| <u>Plumbing</u>   | HOT WATER OUTLET  | 1"           |  |
|                   | COLD WATER SUPPLY | 1-1/2        |  |
|                   | CONDENSATE DRAINS | (2) 1/2<br>S |  |

2

3

A

## SUPPLY

CK VALVES

# DRAIN PANS (OPTIONAL)







В