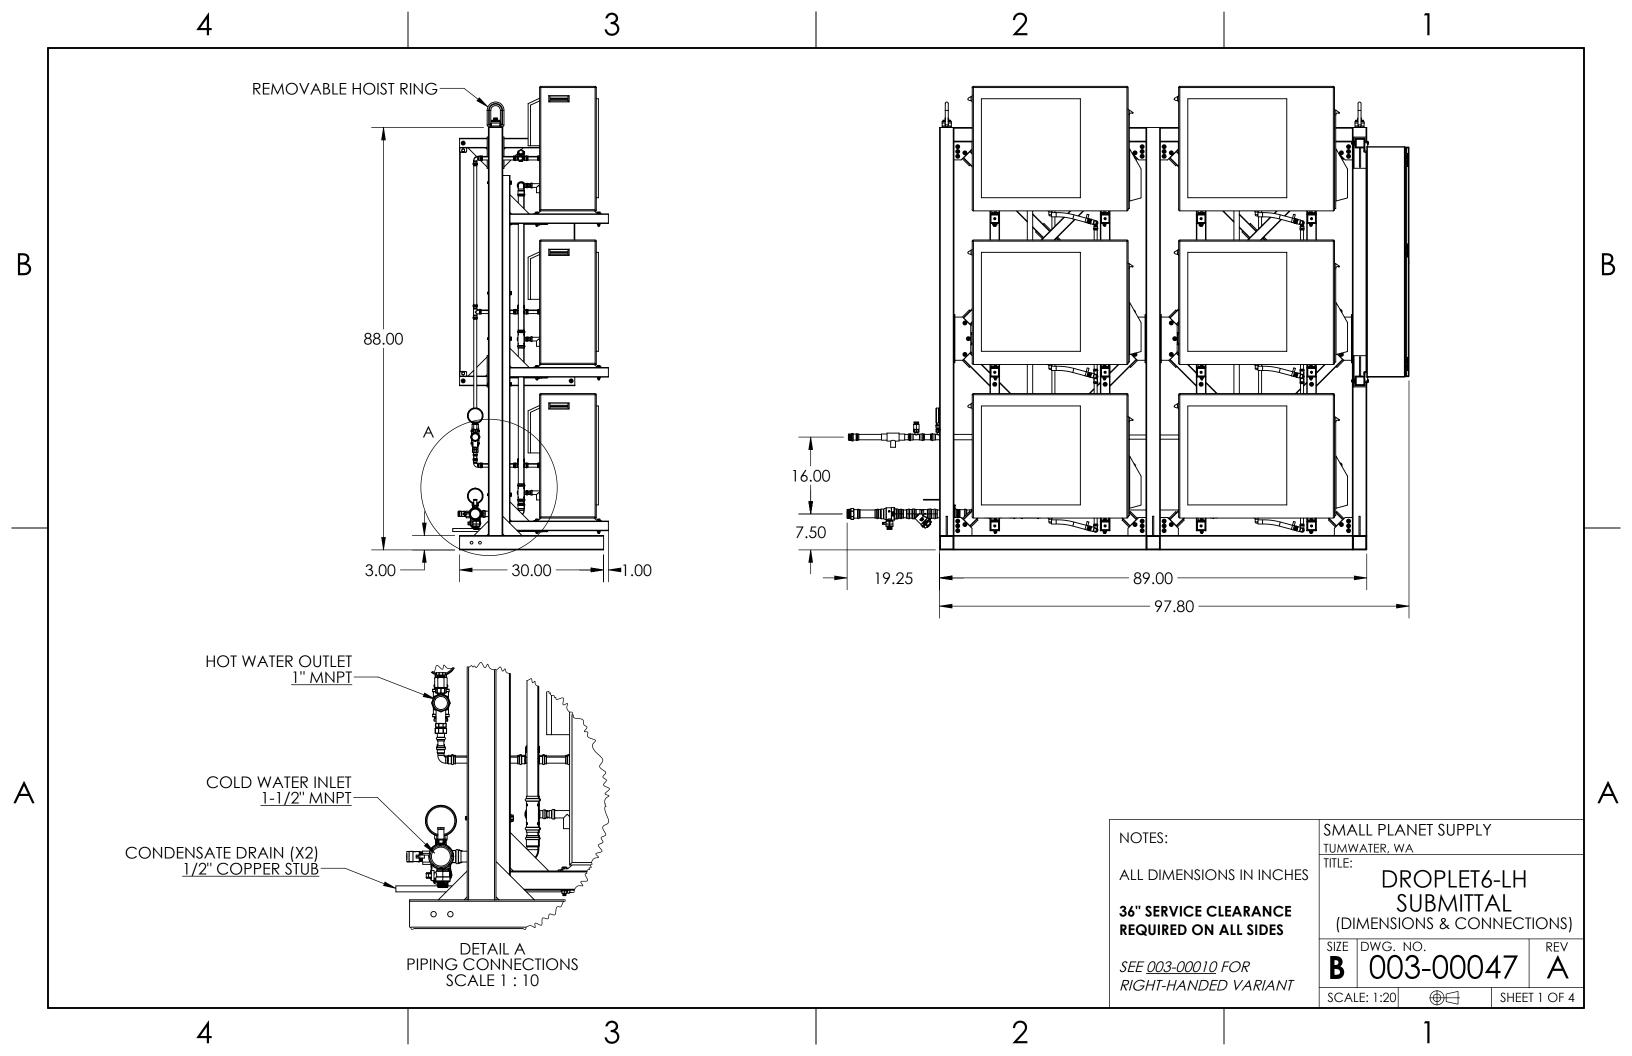

# FIELD CONNECTIONS

|                   | LINE              |              |  |
|-------------------|-------------------|--------------|--|
| <u>ELECTRICAL</u> | NEUTRAL           |              |  |
|                   | GROUND            |              |  |
| <u>Plumbing</u>   | HOT WATER OUTLET  | 1"           |  |
|                   | COLD WATER SUPPLY | 1-1/2        |  |
|                   | CONDENSATE DRAINS | (2) 1/2<br>S |  |